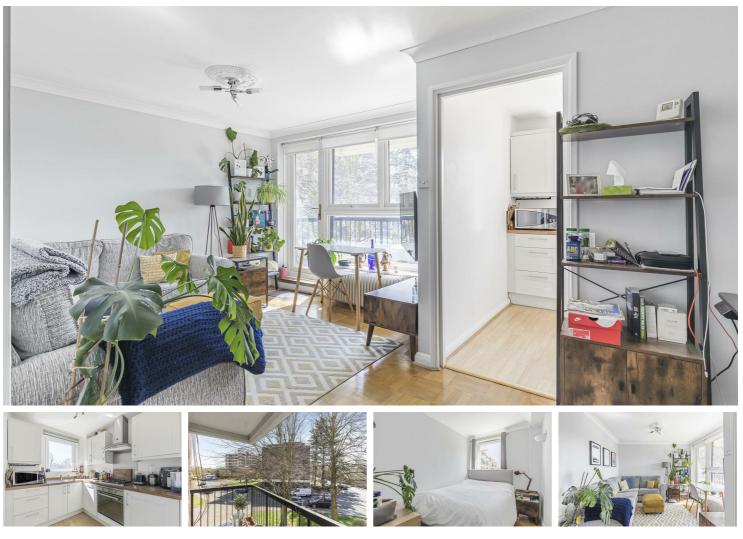

## £1,750 Per Month

Per Month

Gipsy Lane, Putney, SW15

One Bedroom flat to rent with private balcony in Central Putney.

The property is ideally located for Barnes station providing regular and direct train services to London Waterloo and for public transport amenities to Hammersmith, Putney and Richmond. The outstanding Barnes Primary and East Sheen Primary Schools are within 0.7 miles and 0.6 miles respectively whilst the extensive recreational amenities of Barnes Common, Palewell Common and Richmond Park are moments away. The area also boasts numerous leisure and sporting facilities including The Riverside Club, The Roehampton Club, The Bank of England Sports Ground and a host of Golf courses.

- One Double Beroom Modern Bathroom
- Open Plan Reception
- Modern Kitchen
- EPC C / Council Tax C / Holding Deposit £403.84
- Hotham Primary Barnes Train Station
- Private Balcony
- Furnished
- Minimum Term 12 Months / Deposit £2,019.23