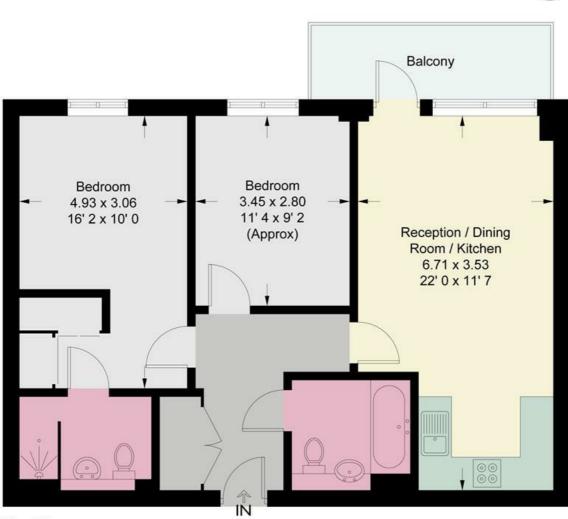

Two Double Bedrooms

Two Bathrooms

Open Plan Lounge With Balcony

Fitted Kitchen

EPC B / Council Tax E / Holding Deposit £738.46

Easy Access To Transport

Close To Highly Regarded Schools

Quiet & Peaceful Development

Moments From Richmond Park & Wimbledon Common

First Floor

This plan is not to scale and must be used as layout guidance only. All measurements and areas are approximate and should not be relied upon to provide accurate information. This plan must not be relied upon when making property valuations, design considerations or any other such relevant decisions. We accept no responsibility or liability (whether in contract, tort or otherwise) in relation to any loss whatsoever arising from or in connection with any use of this plan or the adequacy, accuracy or completeness of it or any information within it.