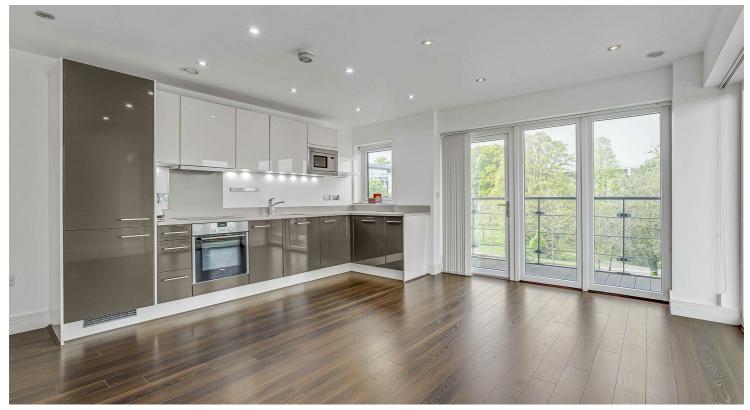

## Roehampton Lane, London, SW15

£2,500 Per Month

Per Month

An immaculately presented two double bedroom apartment with two bathrooms, located on the second floor of this modern, purpose built development. The property benefits from secure underground parking and a communal lift. The property is finished to a high standard and comprises bright lounge / diner opening onto a spacious balcony, a fantastic open plan kitchen with integrated appliances, the principle bedroom offers built in wardrobes and an ensuite shower room, further double bedroom with built in wardrobes, family bathroom with over bath shower and storage cupboard in the hall.

Two Double Bedrooms

Two Bathrooms

Open Plan Reception

Modern Kitchen

EPC B / Council Tax E / Holding Deposit £576.92

Barnes Train Station

Roehampton University

Private Balcony