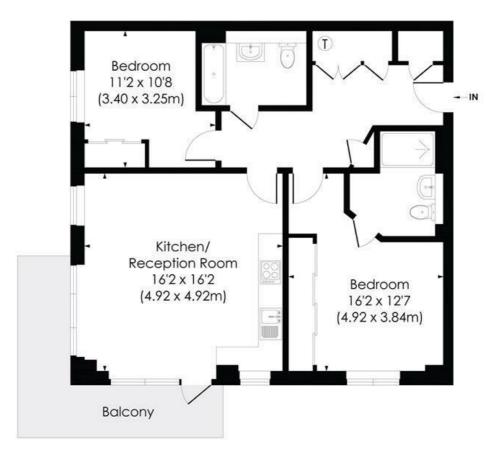

## Roehampton Lane, London, SW15

£2,500 Per Month

Per Month

An immaculately presented two double bedroom apartment with two bathrooms, located on the second floor of this modern, purpose built development. The property benefits from secure underground parking and a communal lift. The property is finished to a high standard and comprises bright lounge / diner opening onto a spacious balcony, a fantastic open plan kitchen with integrated appliances, the principle bedroom offers built in wardrobes and an ensuite shower room, further double bedroom with built in wardrobes, family bathroom with over bath shower and storage cupboard in the hall.

## **ROEHAMPTON LANE, SW15**

Approx. Gross Internal Floor Area

818 Sq. ft/95.96 Sq. m

## SECOND FLOOR

© Pixangle Property Marketing Ltd. into@pixangle.com Tel: 0208 870 2118

pixangle

This floor plan has been prepared for the purpose of illustration only in accordance with the latest RICS code of measuring practice and is not to scale. All measurements and areas are approximate and whilst every effort has been made to ensure the accuracy of the plan contained here, no responsibility is taken for any error, omission or misstatement.