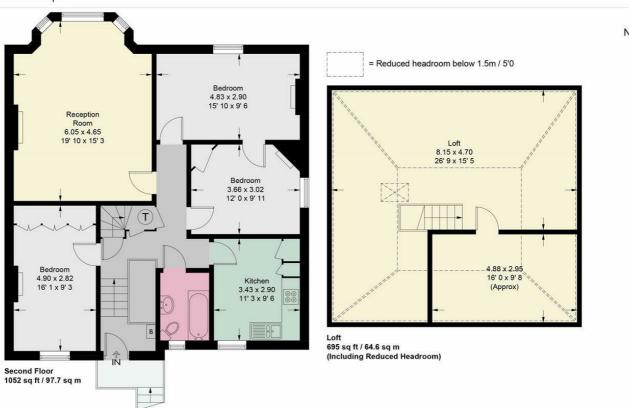

### **Colinette Road**

Approximate Gross Internal Area = 1231 sq ft / 114.4 sq m (Excluding Reduced Headroom) Reduced Headroom = 516 sq ft / 47.9 sq m Total = 1747 sq ft / 162.3 sq m

This plan is not to scale and must be used as layout guidance only. All measurements and areas are approximate and should not be relied upon to provide accurate information. This plan must not be relied upon when making property valuations, design considerations or any other such relevant decisions. We accept no responsibility or liability (whether in contract, tort or otherwise) in relation to any loss whatsoever arising from or in connection with any use of this plan or the adequacy, accuracy or completeness of it or any information within it.