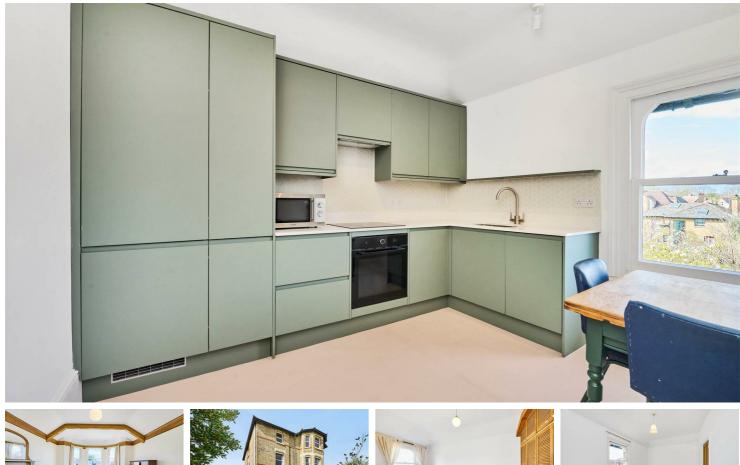

#### Per Month

Lovely three double bedroom top floor flat to rent to central Putney. The property comprises a spacious reception / dining room, three double bedrooms, family bathroom and a brand new fitted kitchen.

- Modern Bathroom
- Large Bright Reception Room

Three Double Bedrooms

- Modern Kitchen
- EPC D / Council Tax F / Holding Deposit £646.15
- Putney Train StationPutney High School
- Excellent Storage
- Available Now
- Minimum Term 12 Months / Deposit £3230.76