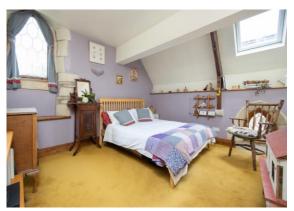

Stairs to the first-floor lead to two double bedrooms and the family bathroom, which comprises of a modern white suite with bath and handheld shower. Both bedrooms are large enough for a double bed and benefit from space for wardrobes. The master bedroom overlooks the front aspect and catches the afternoon sun whilst there is plenty of built in wardrobe space with the added benefit of an ensuite shower room. A second staircase leads to the top floor which is currently utilised as a third bedroom. This level has flexibility to be used in number of ways and offers a total floor space measuring 27' 11" x 10' 11". There is potential to create a separate 'work from home office', playroom, or dressing area, whilst still maintaining a useable third bedroom.