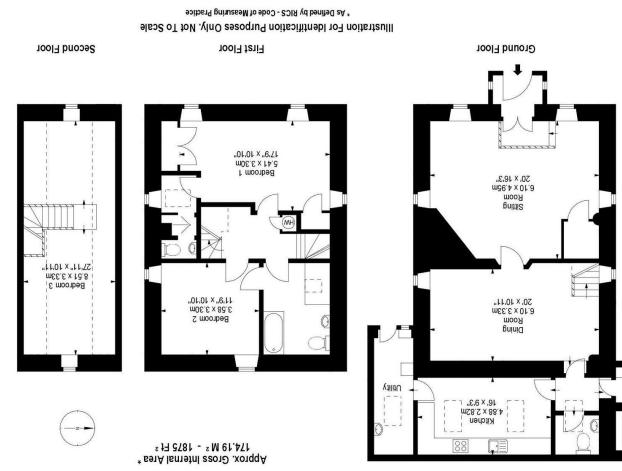

As you enter the property via an arched door there is a useful stone porch which is the perfect spot to store jackets and boots after a countryside walk. From here, there is access into the triple aspect sitting room which measures 20' x 16' 3". Complete with an abundance of period features including original wooden pulpit, exposed stone wall and window surrounds, stripped wooden floorboards and working wood burner, this room makes for a cosy space to enjoy throughout the year. Beyond the sitting room there is a formal dining room with plenty of space for a large dining table, as well as the staircase leading to the first floor. To the rear of the property is the kitchen-diner which has been modernised over time. With a host of integrated appliances including fridge freezer, oven and hob, there is also space for a large free-standing breakfast table. Velux windows provide additional natural light whilst the vaulted ceilings help create a further sense of space. To complete the ground floor, located at the rear is a useful utility room, complete with space for a dish washer and washer / dryer, also with external access to the driveway. On top on this, there is also a ground floor WC and additional entrance from the driveway/ rear oarden, and boot room.

Stairs to the first-floor lead to two double bedrooms and the family bathroom, which comprises of a modern white suite with bath and handheld shower. Both bedrooms are large enough for a double bed and benefit from space for wardrobes. The master bedroom overlooks the front aspect and catches the afternoon sun whilst there is plenty of built in wardrobe space with the added benefit of an ensuite shower room. A second staircase leads to the top floor which is currently utilised as a third bedroom. This level has flexibility to be used in number of ways and offers a total floor space measuring 27' 11" x 10' 11". There is potential to create a separate 'work from home office', playroom, or dressing area, whilst still maintaining a useable third bedroom.