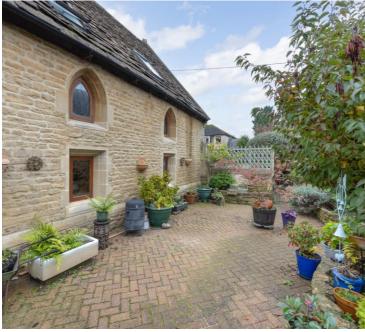

Externally, the property sits in the centre of Gastard within easy reach of local schools, countryside walks and neighboring towns and villages. A paved driveway is located at the front and offers secure parking for multiple vehicles. A gate from the driveway leads to the private garden located to the side of the Chapel. The garden is positioned to catch the morning and afternoon sun and has designed with low maintenance in mind. As a result, there is ample space for potted plants and a seating area to enjoy during the summer months.