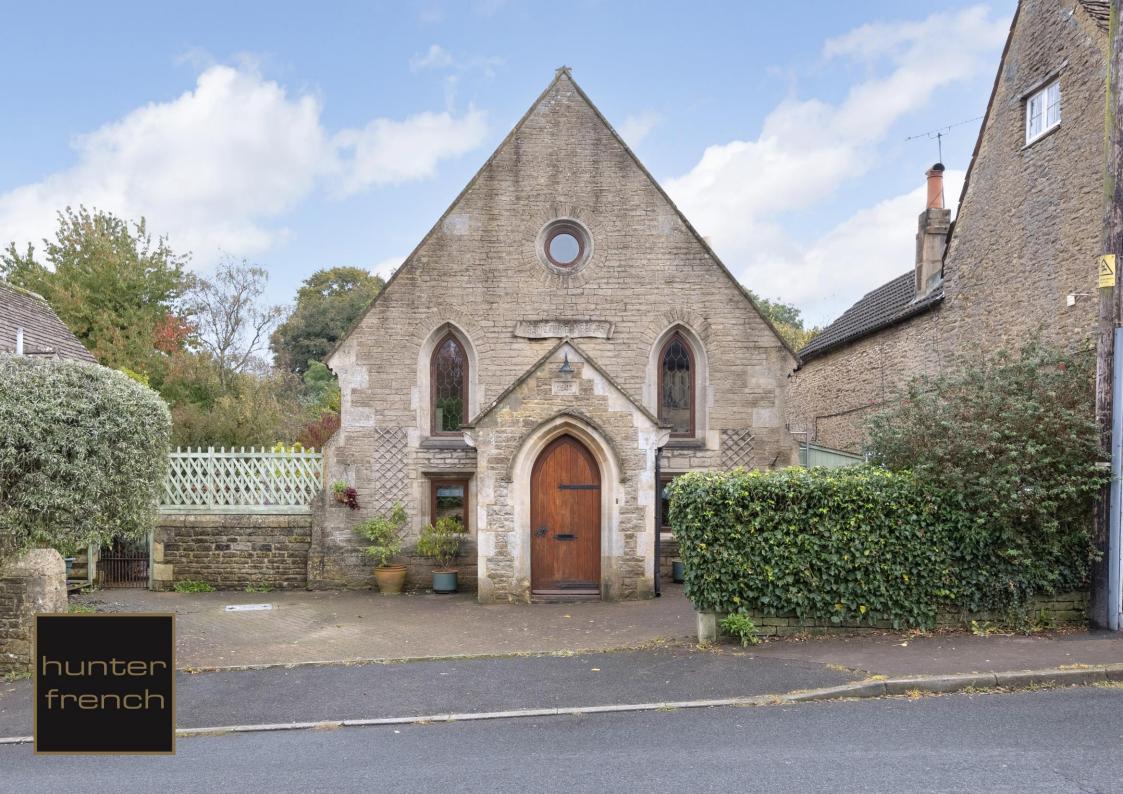

## Ebenezer Chapel, Velley Hill, Gastard, SN13 9PU

Located in the popular village of Gastard, within easy reach of Corsham and Chippenham with main line Railway Station links to London, this 19th century converted chapel is oozing with period charm and character as well as three double bedrooms and off-street parking.

Externally, the property sits in the centre of Gastard within easy reach of local schools, countryside walks and neighboring towns and villages. A paved driveway is located at the front and offers secure parking for multiple vehicles. A gate from the driveway leads to the private garden located to the side of the Chapel. The garden is positioned to catch the morning and afternoon sun and has designed with low maintenance in mind. As a result, there is ample space for potted plants and a seating area to enjoy during the summer months.