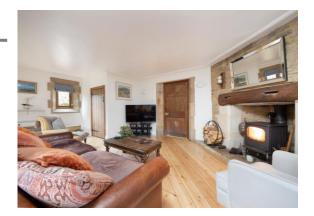

As you enter the property via an arched door there is a useful stone porch which is the perfect spot to store jackets and boots after a countryside walk. From here, there is access into the triple aspect sitting room which measures 20' x 16' 3". Complete with an abundance of period features including original wooden pulpit, exposed stone wall and window surrounds, stripped wooden floorboards and working wood burner, this room makes for a cosy space to enjoy throughout the year. Beyond the sitting room there is a formal dining room with plenty of space for a large dining table, as well as the staircase leading to the first floor. To the rear of the property is the kitchen-diner which has been modernised over time. With a host of integrated appliances including fridge freezer, oven and hob, there is also space for a large free-standing breakfast table. Velux windows provide additional natural light whilst the vaulted ceilings help create a further sense of space. To complete the ground floor, located at the rear is a useful utility room, complete with space for a dish washer and washer / dryer, also with external access to the driveway. On top on this, there is also a ground floor WC and additional entrance from the driveway/ rear oarden, and boot room.