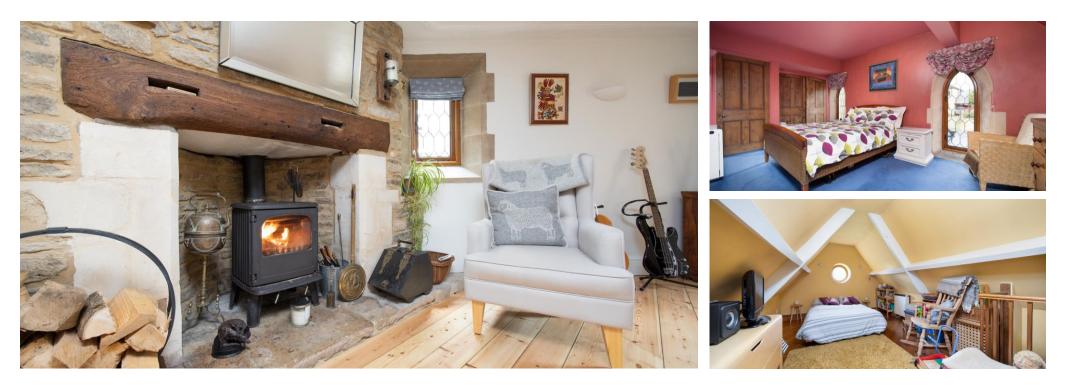

As you enter the property via an arched door there is a useful stone porch which is the perfect spot to store jackets and boots after a countryside walk. From here, there is access into the triple aspect sitting room which measures 20' x 16' 3". Complete with an abundance of period features including original wooden pulpit, exposed stone wall and window surrounds, stripped wooden floorboards and working wood burner, this room makes for a cosy space to enjoy throughout the year. Beyond the sitting room there is a formal dining room with plenty of space for a large dining table, as well as the staircase leading to the first floor. To the rear of the property is the kitchen-diner which has been modernised over time. With a host of integrated appliances including fridge freezer, oven and hob, there is also space for a large free-standing breakfast table. Velux windows provide additional natural light whilst the vaulted ceilings help create a further sense of space. To complete the ground floor, located at the rear is a useful utility room, complete with space for a dish washer and washer / dryer, also with external access to the driveway. On top on this, there is also a ground floor WC and additional entrance from the driveway/ rear oarden, and boot room.

Stairs to the first-floor lead to two double bedrooms and the family bathroom, which comprises of a modern white suite with bath and handheld shower. Both bedrooms are large enough for a double bed and benefit from space for wardrobes. The master bedroom overlooks the front aspect and catches the afternoon sun whilst there is plenty of built in wardrobe space with the added benefit of an ensuite shower room. A second staircase leads to the top floor which is currently utilised as a third bedroom. This level has flexibility to be used in number of ways and offers a total floor space measuring 27' 11" x 10' 11". There is potential to create a separate 'work from home office', playroom, or dressing area, whilst still maintaining a useable third bedroom.