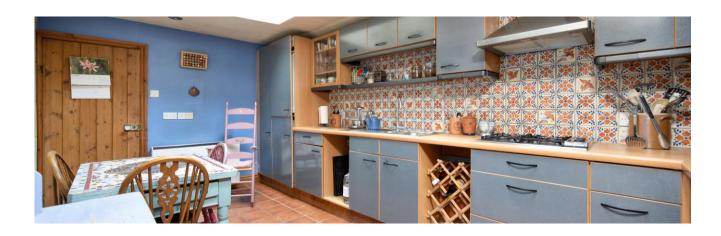

As you enter the property via an arched door there is a useful stone porch which is the perfect spot to store jackets and boots after a countryside walk. From here, there is access into the triple aspect sitting room which measures 20' x 16' 3". Complete with an abundance of period features including original wooden pulpit, exposed stone wall and window surrounds, stripped wooden floorboards and working wood burner, this room makes for a cosy space to enjoy throughout the year. Beyond the sitting room there is a formal dining room with plenty of space for a large dining table, as well as the staircase leading to the first floor. To the rear of the property is the kitchen-diner which has been modernised over time. With a host of integrated appliances including fridge freezer, oven and hob, there is also space for a large free-standing breakfast table. Velux windows provide additional natural light whilst the vaulted ceilings help create a further sense of space. To complete the ground floor, located at the rear is a useful utility room, complete with space for a dish washer and washer / dryer, also with external access to the driveway. On top on this, there is also a ground floor WC and additional entrance from the driveway/ rear oarden, and boot room.