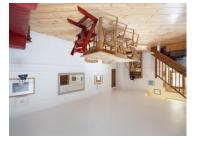

As you enter the property via an arched door there is a useful stone porch which is the perfect spot to store jackets and boots after a countryside walk. From here, there is access into the triple aspect sitting room which measures 20' x 16' 3". Complete with an abundance of period features including original wooden pulpit, exposed stone wall and window surrounds, stripped wooden floorboards and working wood burner, this room makes for a cosy space to enjoy throughout the year. Beyond the sitting room there is a formal dining room with plenty of space for a large dining table, as well as the staircase leading to the first floor. To the rear of the property is the kitchen-diner which has been modernised over time. With a host of integrated appliances including fridge freezer, oven and hob, there is also space for a large free-standing breakfast table. Velux windows provide additional natural light whilst the vaulted ceilings help create a further sense of space. To complete the ground floor, located at the rear is a useful utility room, complete with space for a dish washer and washer / dryer, also with external access to the driveway. On top on this, there is also a ground floor WC and additional entrance from the driveway/ rear oarden, and boot room.