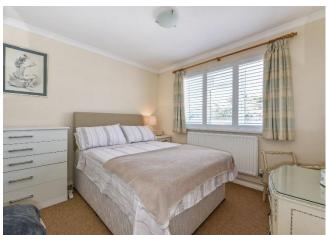

The bungalow offers three generously sized bedrooms, including a master bedroom with fitted wardrobes. All three bedrooms benefit from stylish shutters, adding both privacy and a contemporary touch. The remaining two bedrooms provide flexibility for family living, guests, or home office use. A family bathroom, complete with walk-in shower and wash basin, is complemented by a separate WC for added convenience.

Tenure Freehold | Council Tax Band E | EPC D

**Entrance Hall** 

Bedroom 1 14'8" (4.47m) x 10'1" (3.07m)

Bedroom 2 10'2" (3.1m) x 10'0" (3.05m)

Bedroom 3 12'2" (3.71m) x 8'11" (2.72m)

Family Bathroom

W.C.

Kitchen 12'9" (3.89m) x 8'0" (2.44m)