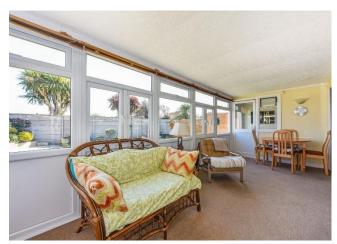

Upon entering, a welcoming hallway leads to the sitting room—a bright and inviting space, perfect for relaxing or entertaining. Sliding doors provide access to the adjoining conservatory, an ideal spot to enjoy the garden views all year round. The kitchen, adjacent to the sitting room, is well equipped with ample storage and workspace, and there is potential to create an open-plan living space by knocking through into the sitting room, subject to the necessary checks.

Sitting Room 16'6" (5.03m) x 12'11" (3.94m)

Conservatory 19'7" (5.97m) x 7'10" (2.39m)

Garage 17'3" (5.26m) x 8'1" (2.46m)

Connected to mains water, gas, electricity & drainage. Gas heating to radiators.