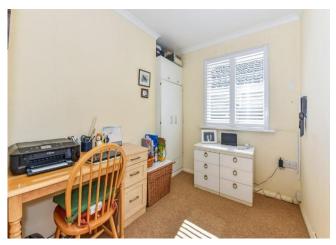

The bungalow offers three generously sized bedrooms, including a master bedroom with fitted wardrobes. All three bedrooms benefit from stylish shutters, adding both privacy and a contemporary touch. The remaining two bedrooms provide flexibility for family living, guests, or home office use. A family bathroom, complete with walk-in shower and wash basin, is complemented by a separate WC for added convenience.

Tenure Freehold | Council Tax Band E | EPC D

**Entrance Hall** 

Bedroom 1 14'8" (4.47m) x 10'1" (3.07m)

Bedroom 2 10'2" (3.1m) x 10'0" (3.05m)

Bedroom 3 12'2" (3.71m) x 8'11" (2.72m)

Family Bathroom

W.C.

Kitchen 12'9" (3.89m) x 8'0" (2.44m)