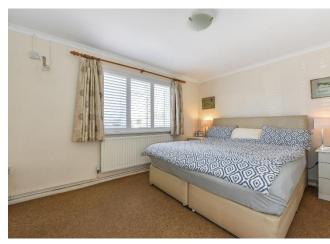

The bungalow offers three generously sized bedrooms, including a master bedroom with fitted wardrobes. All three bedrooms benefit from stylish shutters, adding both privacy and a contemporary touch. The remaining two bedrooms provide flexibility for family living, guests, or home office use. A family bathroom, complete with walk-in shower and wash basin, is complemented by a separate WC for added convenience.

Tenure Freehold | Council Tax Band E | EPC D

**Entrance Hall** 

Bedroom 1 14'8" (4.47m) x 10'1" (3.07m)

Bedroom 2 10'2" (3.1m) x 10'0" (3.05m)

Bedroom 3 12'2" (3.71m) x 8'11" (2.72m)

Family Bathroom

W.C.

Kitchen 12'9" (3.89m) x 8'0" (2.44m)