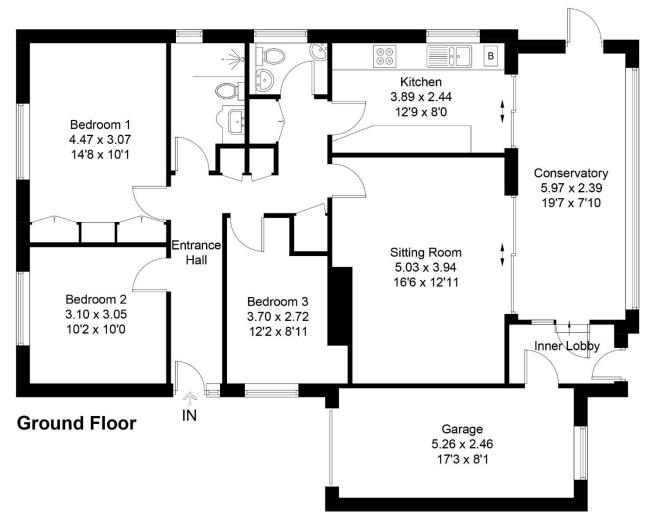

Tenure Freehold | Council Tax Band E | EPC D

**Entrance Hall** 

Bedroom 1 14'8" (4.47m) x 10'1" (3.07m)

Bedroom 2 10'2" (3.1m) x 10'0" (3.05m)

Bedroom 3 12'2" (3.71m) x 8'11" (2.72m)

Family Bathroom

W.C.

Kitchen 12'9" (3.89m) x 8'0" (2.44m)

Sitting Room 16'6" (5.03m) x 12'11" (3.94m)

Conservatory 19'7" (5.97m) x 7'10" (2.39m)

Garage 17'3" (5.26m) x 8'1" (2.46m)

Connected to mains water, gas, electricity & drainage. Gas heating to radiators.

## 9, Pond Road, PO20 8EA

N

Approximate Gross Internal Area = 113.8 sq m / 1225 sq ft (Including Garage)

Whilst every attempt has been made to ensure the accuracy of the floor plan contained here, measurements of doors, windows, rooms and any other items are approximate and no responsibility is taken for any error, omission, or miss-statement. This plan is for illustrative purposes only and should be used as such by any prospective purchaser.