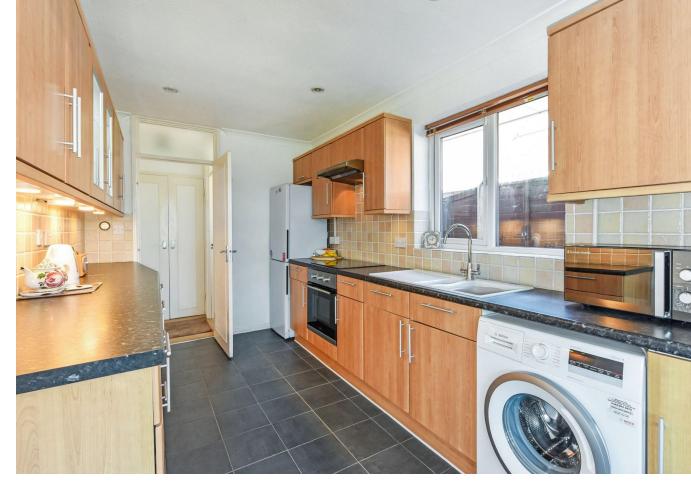

Upon entering, a welcoming hallway leads to the sitting room—a bright and inviting space, perfect for relaxing or entertaining. Sliding doors provide access to the adjoining conservatory, an ideal spot to enjoy the garden views all year round. The kitchen, adjacent to the sitting room, is well equipped with ample storage and workspace, and there is potential to create an open-plan living space by knocking through into the sitting room, subject to the necessary checks.

Tenure Freehold | Council Tax Band E | EPC D

**Entrance Hall** 

Bedroom 1 14'8" (4.47m) x 10'1" (3.07m)

Bedroom 2 10'2" (3.1m) x 10'0" (3.05m)

Bedroom 3 12'2" (3.71m) x 8'11" (2.72m)

Family Bathroom

W.C.

Kitchen 12'9" (3.89m) x 8'0" (2.44m)