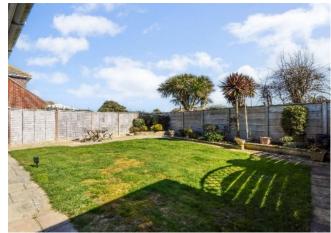

Storage is a key feature of this home, with multiple built-in cupboards located off the hallway, ensuring plenty of space to keep things organised.

Externally, the private rear garden is mainly laid to lawn and features a patio area, a timber shed, and well placed planters, making it an ideal outdoor space. The integral garage is accessed via the inner lobby off the conservatory, adding to the practicality of the home. To the front, there is off-road parking for several vehicles.