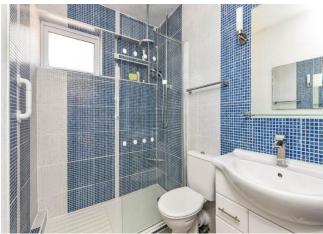

The bungalow offers three generously sized bedrooms, including a master bedroom with fitted wardrobes. All three bedrooms benefit from stylish shutters, adding both privacy and a contemporary touch. The remaining two bedrooms provide flexibility for family living, guests, or home office use. A family bathroom, complete with walk-in shower and wash basin, is complemented by a separate WC for added convenience.