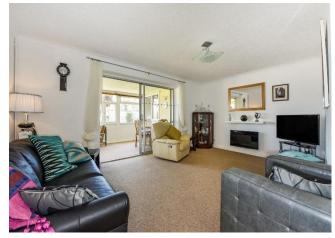

Upon entering, a welcoming hallway leads to the sitting room—a bright and inviting space, perfect for relaxing or entertaining. Sliding doors provide access to the adjoining conservatory, an ideal spot to enjoy the garden views all year round. The kitchen, adjacent to the sitting room, is well equipped with ample storage and workspace, and there is potential to create an open-plan living space by knocking through into the sitting room, subject to the necessary checks.

Sitting Room 16'6" (5.03m) x 12'11" (3.94m)

Conservatory 19'7" (5.97m) x 7'10" (2.39m)

Garage 17'3" (5.26m) x 8'1" (2.46m)

Connected to mains water, gas, electricity & drainage. Gas heating to radiators.