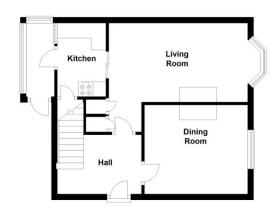

Accommodation Comprises:

Kitchen 10'0" x 5'6" Living Room 14'11" x 14'8" Dining Room/Bedroom 4 11'5" x 10'0" Bedroom One 11'10" x 11'3" Bedroom Two 10'3" x 10'0" Bedroom Three 9'11" x 6'11"

Bathroom

Deposit Required £1145.00

Viewing:

STRICTLY BY APPOINTMENT THROUGH THIS OFFICE. Tel: 01243 670765.

**Ground Floor** 

First Floor

Selsev Office 115 High Street Selsev, West Sussex PO20 0QB

1 New Parade East Wittering West Sussex PO20 8EA