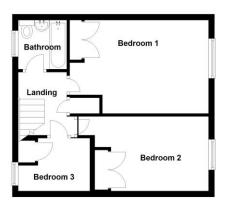

Accommodation Comprises:

Kitchen 10'0" x 5'6" Living Room 14'11" x 14'8" Dining Room/Bedroom 4 11'5" x 10'0" Bedroom One 11'10" x 11'3" Bedroom Two 10'3" x 10'0" Bedroom Three 9'11" x 6'11"

Bathroom

Deposit Required £1145.00

Viewing:

STRICTLY BY APPOINTMENT THROUGH THIS OFFICE. Tel: 01243 670765.

**Ground Floor** 

First Floor

Selsev Office 115 High Street Selsev, West Sussex PO20 0QB

1 New Parade East Wittering West Sussex PO20 8EA