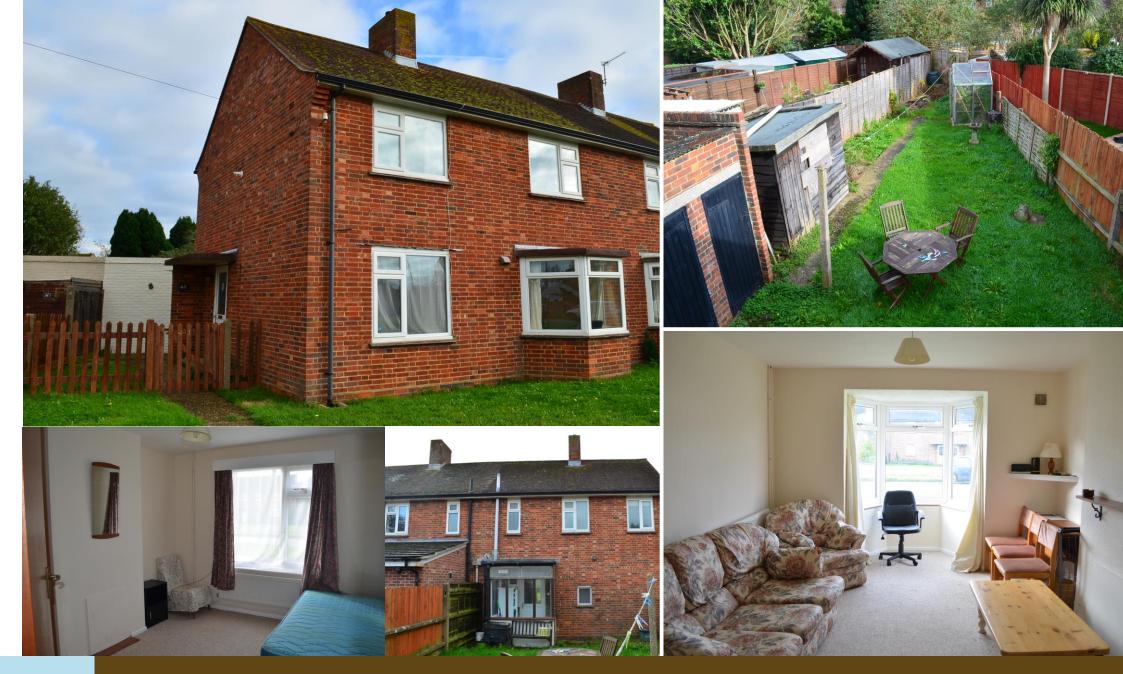

## Exton Road, Chichester

£900 pcm + Agency Fees

Close to Shops | Chichester Location | London 80 miles

Spacious 3/4 Bedroom Semi Detached House, situated close to local Shops and open green/park recreation area. The accommodation comprises: Hall; Living Room, Dining Room/Bedroom Four; Kitchen; Three First Floor Bedrooms and a Bathroom. Rear garden, Gas Central Heating. EPC Rating F. Available Now.

Accommodation Comprises:

Kitchen 10'0" x 5'6" Living Room 14'11" x 14'8" Dining Room/Bedroom 4 11'5" x 10'0" Bedroom One 11'10" x 11'3" Bedroom Two 10'3" x 10'0" Bedroom Three 9'11" x 6'11"

Bathroom

Deposit Required £1145.00