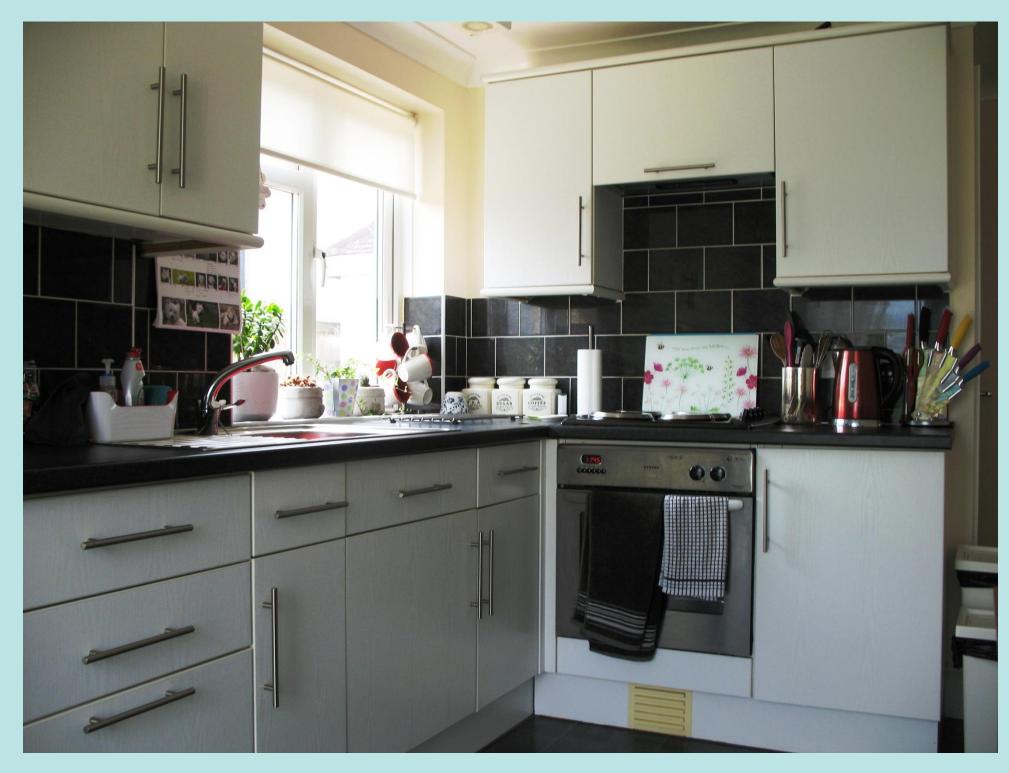

In addition there is a shower room, 17ft living room overlooking the private garden, modern fitted kitchen/ diner and an allocated parking space on the front forecourt.

One outstanding feature is the extensive private garden to the rear measuring approximately 90' x 40' offering an al fresco lifestyle and a gardener's dream if you are interested in self sufficiency.