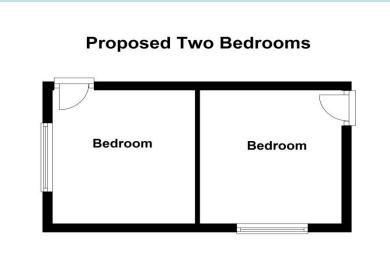

The owners have obtained planning consent to divide the bedroom into two to create two good sized bedrooms and will carry out this alteration if desired by a purchaser for an additional sum of £9,500.