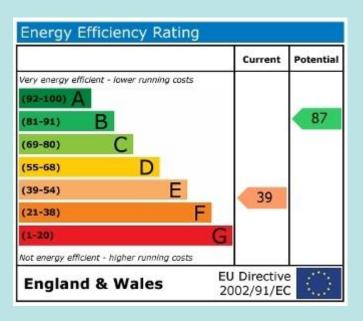

The property benefits from electric heating and UPVc double glazing. A new 125 year lease with ground rent at £80 p.a. rising to £160 p.a. after 10 years. Service charge to be agreed but will not exceed £900 per annum.