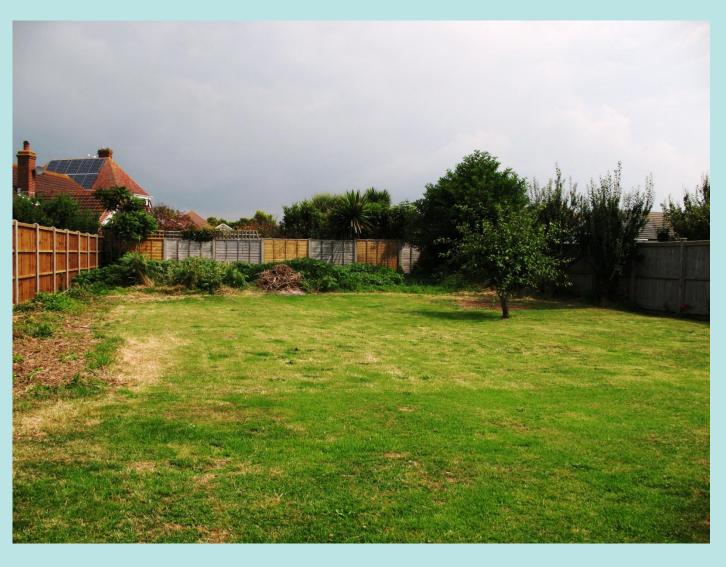

In addition there is a shower room, 17ft living room overlooking the private garden, modern fitted kitchen/ diner and an allocated parking space on the front forecourt.

One outstanding feature is the extensive private garden to the rear measuring approximately 90' x 40' offering an al fresco lifestyle and a gardener's dream if you are interested in self sufficiency.