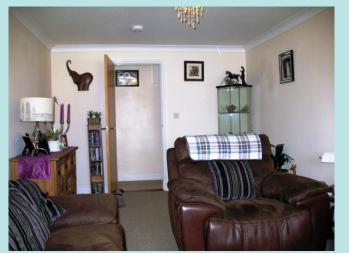

In addition there is a shower room, 17ft living room overlooking the private garden, modern fitted kitchen/ diner and an allocated parking space on the front forecourt.

One outstanding feature is the extensive private garden to the rear measuring approximately 90' x 40' offering an al fresco lifestyle and a gardener's dream if you are interested in self sufficiency.