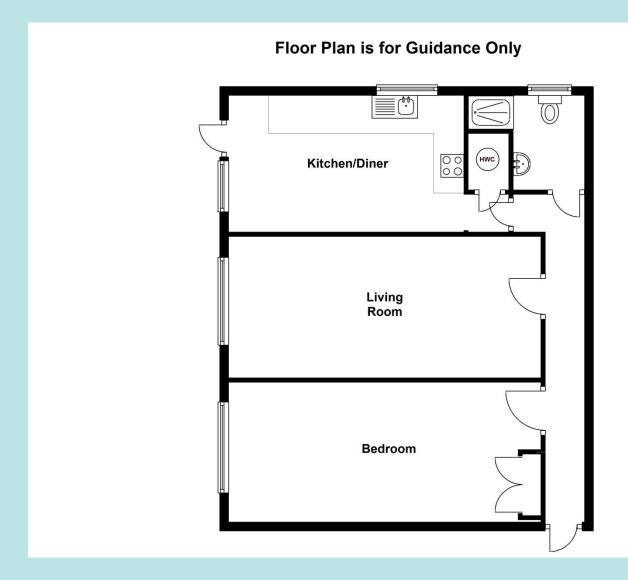

## FLOOR PLAN IS FOR GUIDANCE ONLY

All measurements are approximate

**Entrance Hall** 

Living Room 19'3" x 10'2"

Kitchen 16'10" x 9'10"

Bedroom 16'11" x 10' excluding built in wardrobes

Bathroom 5'5" x 5'3" excluding recessed shower cubicle