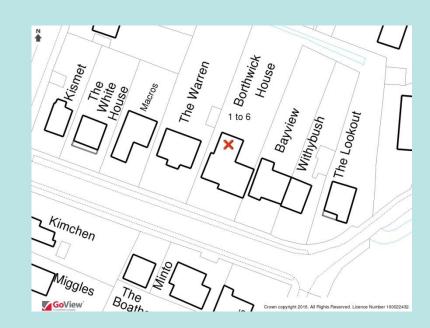

## **Directions:**

From our office proceed on Shore Road towards the sea front. Turn left into Longlands Road and follow for approximately a quarter mile and Borthwick House will be found on the left hand side.