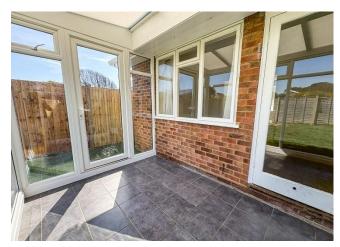

Upon entering, you're welcomed into a spacious sitting room, brimming with potential and perfect for unwinding or hosting guests. This flows effortlessly into a well proportioned dining room, creating a versatile open space that enhances the home's sociable feel. From the dining room, you'll find access to the kitchen—practical and ready for a modern makeover to suit your taste. Adjacent to the dining area, a bright conservatory extends the living space, flooding the interior with light and offering a peaceful spot to enjoy the rear garden views.