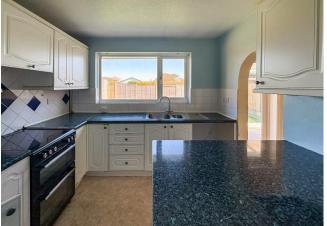

Upon entering, you're welcomed into a spacious sitting room, brimming with potential and perfect for unwinding or hosting guests. This flows effortlessly into a well proportioned dining room, creating a versatile open space that enhances the home's sociable feel. From the dining room, you'll find access to the kitchen—practical and ready for a modern makeover to suit your taste. Adjacent to the dining area, a bright conservatory extends the living space, flooding the interior with light and offering a peaceful spot to enjoy the rear garden views.

Conservatory 9'8" (2.95m) x 7'2" (2.18m)

Kitchen 8'8" (2.64m) x 9'6" (2.9m)

Bedroom 1 11'10" (3.61m) x 9'7" (2.92m)

Bedroom 2 9'10" (3m) x 8'6" (2.59m)

**Bathroom** 

Garage unmeasured.