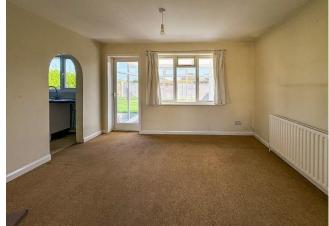

Upon entering, you're welcomed into a spacious sitting room, brimming with potential and perfect for unwinding or hosting guests. This flows effortlessly into a well proportioned dining room, creating a versatile open space that enhances the home's sociable feel. From the dining room, you'll find access to the kitchen—practical and ready for a modern makeover to suit your taste. Adjacent to the dining area, a bright conservatory extends the living space, flooding the interior with light and offering a peaceful spot to enjoy the rear garden views.

Conservatory 9'8" (2.95m) x 7'2" (2.18m)

Kitchen 8'8" (2.64m) x 9'6" (2.9m)

Bedroom 1 11'10" (3.61m) x 9'7" (2.92m)

Bedroom 2 9'10" (3m) x 8'6" (2.59m)

**Bathroom** 

Garage unmeasured.