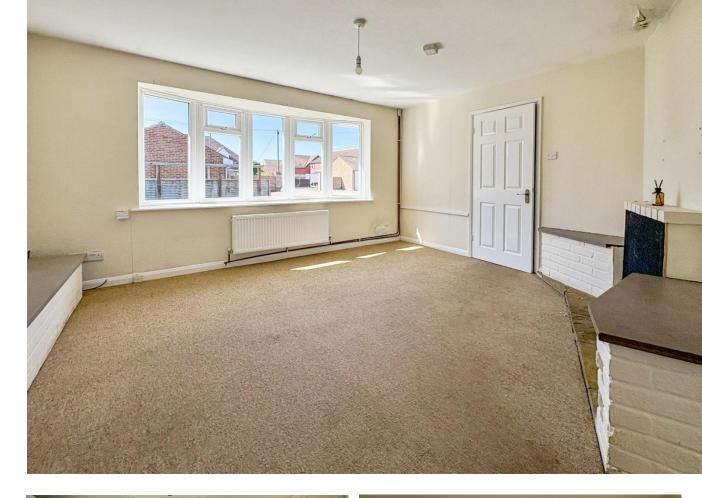

Upon entering, you're welcomed into a spacious sitting room, brimming with potential and perfect for unwinding or hosting guests. This flows effortlessly into a well proportioned dining room, creating a versatile open space that enhances the home's sociable feel. From the dining room, you'll find access to the kitchen—practical and ready for a modern makeover to suit your taste. Adjacent to the dining area, a bright conservatory extends the living space, flooding the interior with light and offering a peaceful spot to enjoy the rear garden views.

#### Tenure Freehold | Council Tax Band D | EPC C

Connected to mains water, gas, electricity & drainage. Gas heating to radiators.

Sitting Room 13'9" (4.19m) x 11'8" (3.56m)

Dining Room 12'3" (3.73m) x 9'5" (2.87m)