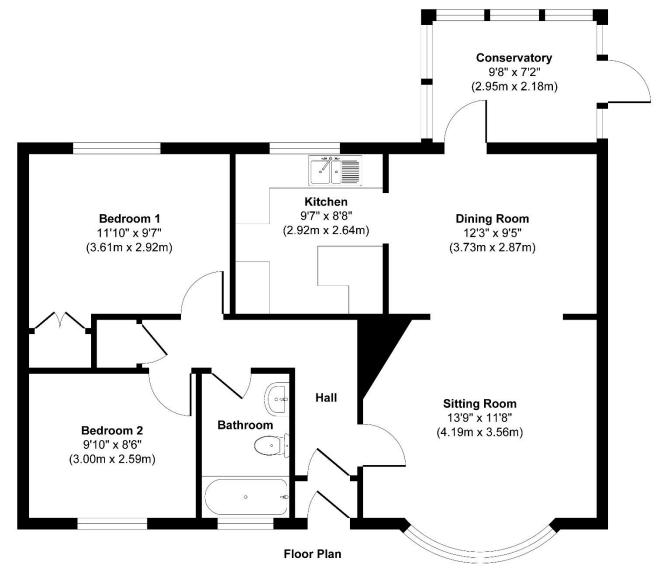

#### Tenure Freehold | Council Tax Band D | EPC C

Connected to mains water, gas, electricity & drainage. Gas heating to radiators.

Sitting Room 13'9" (4.19m) x 11'8" (3.56m)

Dining Room 12'3" (3.73m) x 9'5" (2.87m)

Conservatory 9'8" (2.95m) x 7'2" (2.18m)

Kitchen 8'8" (2.64m) x 9'6" (2.9m)

Bedroom 1 11'10" (3.61m) x 9'7" (2.92m)

Bedroom 2 9'10" (3m) x 8'6" (2.59m)

**Bathroom** 

Garage unmeasured.

### Approx. Gross Internal Floor Area 803 sq. ft / 74.60 sq. m

Illustration for identification purposes only, measurements are approximate, not to scale.

Produced by Elements Property

1 New Parade, East Wittering, West Sussex, PO20 8EA