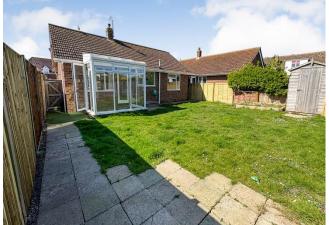

The bungalow features two generous double bedrooms, with the master benefiting from a fitted cupboard for ample storage. A functional family bathroom completes the accommodation. Equipped with double glazing and gas central heating, the home ensures comfort throughout the seasons. Outside, a garage and expansive driveway provide parking for several vehicles. The property's exterior and layout offer exciting potential for modernisation and remodelling (subject to consents), allowing you to tailor it to your vision.