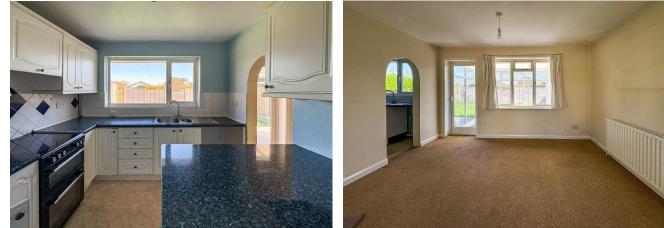

Upon entering, you're welcomed into a spacious sitting room, brimming with potential and perfect for unwinding or hosting guests. This flows effortlessly into a well proportioned dining room, creating a versatile open space that enhances the home's sociable feel. From the dining room, you'll find access to the kitchen—practical and ready for a modern makeover to suit your taste. Adjacent to the dining area, a bright conservatory extends the living space, flooding the interior with light and offering a peaceful spot to enjoy the rear garden views.

Conservatory 9'8" (2.95m) x 7'2" (2.18m)

Kitchen 8'8" (2.64m) x 9'6" (2.9m)

Bedroom 1 11'10" (3.61m) x 9'7" (2.92m)

Bedroom 2 9'10" (3m) x 8'6" (2.59m)

Bathroom

Garage unmeasured.