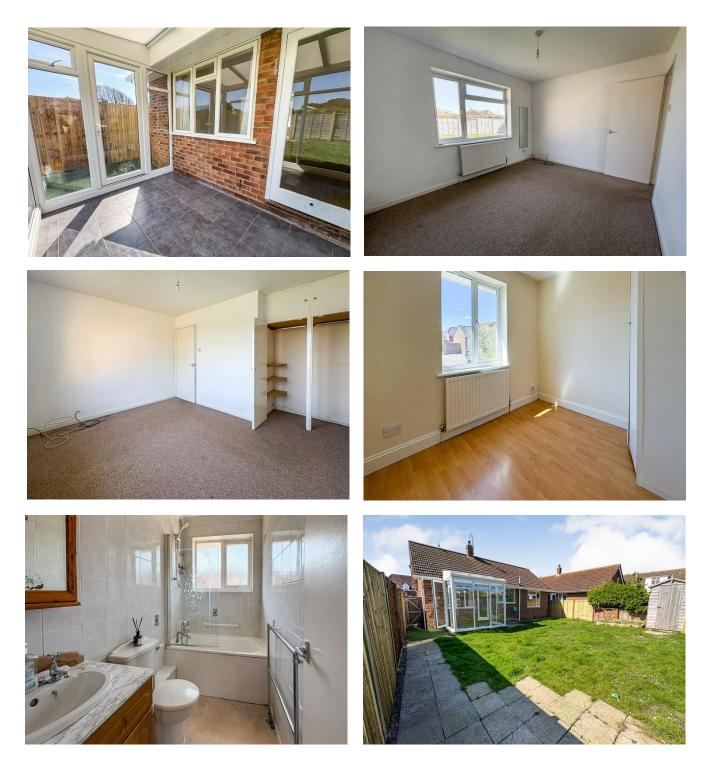

Upon entering, you're welcomed into a spacious sitting room, brimming with potential and perfect for unwinding or hosting guests. This flows effortlessly into a well proportioned dining room, creating a versatile open space that enhances the home's sociable feel. From the dining room, you'll find access to the kitchen—practical and ready for a modern makeover to suit your taste. Adjacent to the dining area, a bright conservatory extends the living space, flooding the interior with light and offering a peaceful spot to enjoy the rear garden views.

The bungalow features two generous double bedrooms, with the master benefiting from a fitted cupboard for ample storage. A functional family bathroom completes the accommodation. Equipped with double glazing and gas central heating, the home ensures comfort throughout the seasons. Outside, a garage and expansive driveway provide parking for several vehicles. The property's exterior and layout offer exciting potential for modernisation and remodelling (subject to consents), allowing you to tailor it to your vision.

Conservatory 9'8" (2.95m) x 7'2" (2.18m)

Kitchen 8'8" (2.64m) x 9'6" (2.9m)

Bedroom 1 11'10" (3.61m) x 9'7" (2.92m)

Bedroom 2 9'10" (3m) x 8'6" (2.59m)

Bathroom

Garage unmeasured.