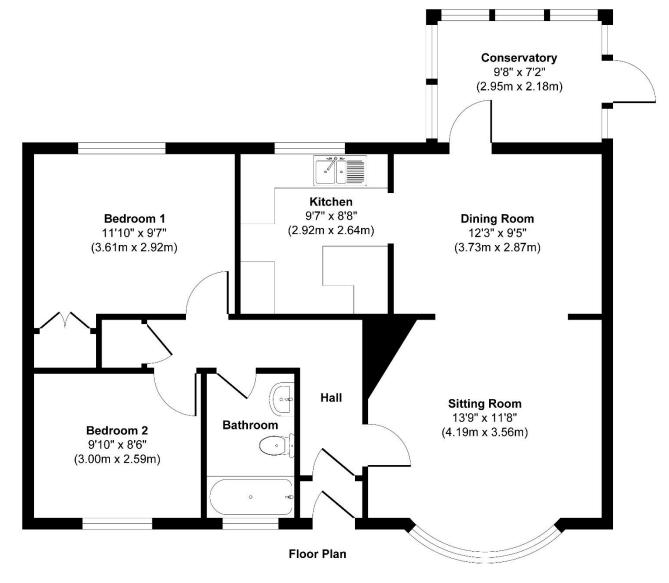

#### Tenure Freehold | Council Tax Band D | EPC C

Connected to mains water, gas, electricity & drainage. Gas heating to radiators.

Sitting Room 13'9" (4.19m) x 11'8" (3.56m)

Dining Room 12'3" (3.73m) x 9'5" (2.87m)

Conservatory 9'8" (2.95m) x 7'2" (2.18m)

Kitchen 8'8" (2.64m) x 9'6" (2.9m)

Bedroom 1 11'10" (3.61m) x 9'7" (2.92m)

Bedroom 2 9'10" (3m) x 8'6" (2.59m)

Bathroom

Garage unmeasured.

#### Approx. Gross Internal Floor Area 803 sq. ft / 74.60 sq. m

Illustration for identification purposes only, measurements are approximate, not to scale. Produced by Elements Property

1 New Parade, East Wittering, West Sussex, PO20 8EA