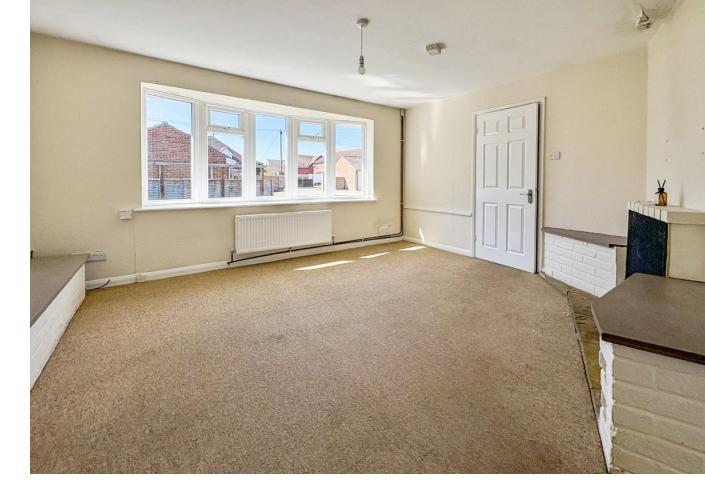

Upon entering, you're welcomed into a spacious sitting room, brimming with potential and perfect for unwinding or hosting guests. This flows effortlessly into a well proportioned dining room, creating a versatile open space that enhances the home's sociable feel. From the dining room, you'll find access to the kitchen—practical and ready for a modern makeover to suit your taste. Adjacent to the dining area, a bright conservatory extends the living space, flooding the interior with light and offering a peaceful spot to enjoy the rear garden views.

#### Tenure Freehold | Council Tax Band D | EPC C

Connected to mains water, gas, electricity & drainage. Gas heating to radiators.

Sitting Room 13'9" (4.19m) x 11'8" (3.56m)

Dining Room 12'3" (3.73m) x 9'5" (2.87m)