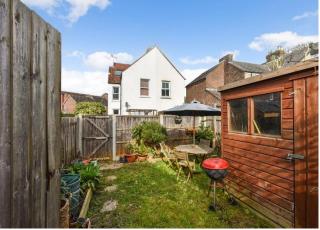

Stairs lead to the upper floor, where the principal bedroom is situated within the loft space. This bright and airy room offers a sense of privacy and character, with ample space for furnishings.

Externally, the property benefits from a private garden, providing a delightful outdoor space for relaxation or entertaining. There is also private parking for one vehicle to the rear, while permit parking is available at the front. The location is well served by excellent transport links, including Chichester's train station, which provides direct services to London, Brighton, and Portsmouth.

Sitting / Dining Room 13'7" (4.14m) x 12'5" (3.78m)

Kitchen 8'3" (2.51m) x 6'6" (1.98m)

Bathroom

Bedroom 1 14'11" (4.55m) Into Eaves x 12'10" (3.91m) Into Eaves

Bedroom 2 13'7" (4.14m) x 8'11" (2.72m)

**External & General** Lease Details: Remainder of 999 year lease granted in March 2000.