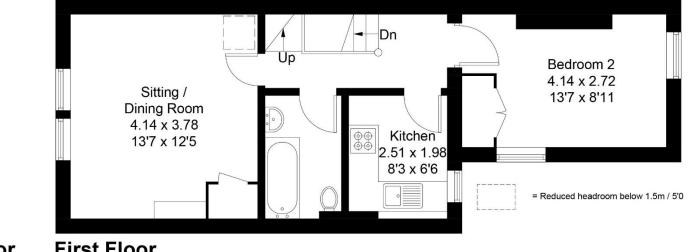

The first floor landing opens to a spacious and light filled reception room, providing a comfortable space for both relaxation and entertaining. The kitchen, though compact, is functional and well utilised, offering everything needed for everyday cooking. Also on this level is the second bedroom, which benefits from a fitted cupboard, and a well appointed bathroom with a bath and overhead shower.

Sitting / Dining Room 13'7" (4.14m) x 12'5" (3.78m)

Kitchen 8'3" (2.51m) x 6'6" (1.98m)

Bathroom

Bedroom 1 14'11" (4.55m) Into Eaves x 12'10" (3.91m) Into Eaves

Bedroom 2 13'7" (4.14m) x 8'11" (2.72m)

**External & General** Lease Details: Remainder of 999 year lease granted in March 2000.

#### **First Floor**

Whilst every attempt has been made to ensure the accuracy of the floor plan contained here, measurements of doors, windows, rooms and any other items are approximate and no responsibility is taken for any error, omission, or miss-statement. This plan is for illustrative purposes only and should be used as such by any prospective purchaser.