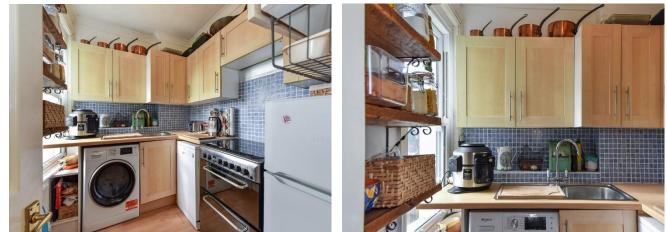

The first floor landing opens to a spacious and light filled reception room, providing a comfortable space for both relaxation and entertaining. The kitchen, though compact, is functional and well utilised, offering everything needed for everyday cooking. Also on this level is the second bedroom, which benefits from a fitted cupboard, and a well appointed bathroom with a bath and overhead shower.