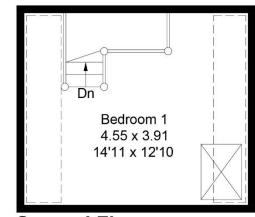

Stairs lead to the upper floor, where the principal bedroom is situated within the loft space. This bright and airy room offers a sense of privacy and character, with ample space for furnishings.

Externally, the property benefits from a private garden, providing a delightful outdoor space for relaxation or entertaining. There is also private parking for one vehicle to the rear, while permit parking is available at the front. The location is well served by excellent transport links, including Chichester's train station, which provides direct services to London, Brighton, and Portsmouth.

Sitting / Dining Room 13'7" (4.14m) x 12'5" (3.78m)

Kitchen 8'3" (2.51m) x 6'6" (1.98m)

Bathroom

Bedroom 1 14'11" (4.55m) Into Eaves x 12'10" (3.91m) Into Eaves

Bedroom 2 13'7" (4.14m) x 8'11" (2.72m)

**External & General** Lease Details: Remainder of 999 year lease granted in March 2000.

#### Second Floor

IN -**Ground Floor** 