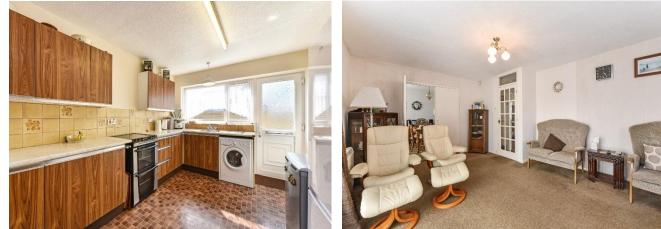

The bungalow also comprises of three generously sized double bedrooms, providing ample space for family and guests. The accommodation is further enhanced by two bathrooms, including a convenient shower room. For those with an eye for renovation, there is scope to knock through from one of the bedrooms to the shower room to create a luxurious en suite. Furthermore, the layout could be reconfigured to create a stunning open-plan kitchen, sitting, and dining area, maximising the space and modernising the flow of the home.

#### Entrance Hall

Sitting Room 17'0" (5.18m) x 12'7" (3.84m)

Dining Room 10'6" (3.2m) x 10'5" (3.18m)

Kitchen / Breakfast Room 13'4" (4.06m) x 9'8" (2.95m)

Bedroom 1 14'11" (4.55m) x 9'9" (2.97m)

Shower Room