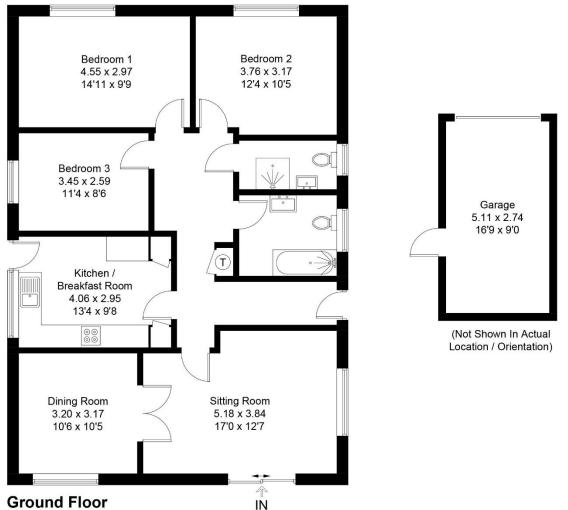

#### Entrance Hall

Sitting Room 17'0" (5.18m) x 12'7" (3.84m)

Dining Room 10'6" (3.2m) x 10'5" (3.18m)

Kitchen / Breakfast Room 13'4" (4.06m) x 9'8" (2.95m)

Bedroom 1 14'11" (4.55m) x 9'9" (2.97m)

Shower Room

Bedroom 2 12'4" (3.76m) x 10'5" (3.18m)

Bedroom 3 11'4" (3.45m) x 8'6" (2.59m)

Family Bathroom

Garage 16'9" (5.11m) x 9'0" (2.74m)

Produced for Astons of Sussex

### Brooklands, Farm Road, PO20 8JU

Approximate Gross Internal Area = 103.2 sq m / 1111 sq ft Garage = 14.0 sq m / 151 sq ft Total = 117.2 sq m / 1262 sq ft

Whilst every attempt has been made to ensure the accuracy of the floor plan contained here, measurements of doors, windows, rooms and any other items are approximate and no responsibility is taken for any error, omission, or miss-statement. This plan is for illustrative purposes only and should be used as such by any prospective purchaser.