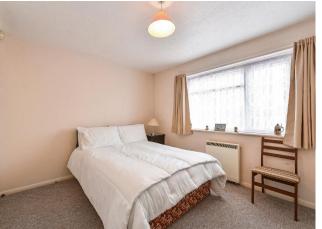

The bungalow also comprises of three generously sized double bedrooms, providing ample space for family and guests. The accommodation is further enhanced by two bathrooms, including a convenient shower room. For those with an eye for renovation, there is scope to knock through from one of the bedrooms to the shower room to create a luxurious en suite. Furthermore, the layout could be reconfigured to create a stunning open-plan kitchen, sitting, and dining area, maximising the space and modernising the flow of the home.

#### Entrance Hall

Sitting Room 17'0" (5.18m) x 12'7" (3.84m)

Dining Room 10'6" (3.2m) x 10'5" (3.18m)

Kitchen / Breakfast Room 13'4" (4.06m) x 9'8" (2.95m)

Bedroom 1 14'11" (4.55m) x 9'9" (2.97m)

Shower Room