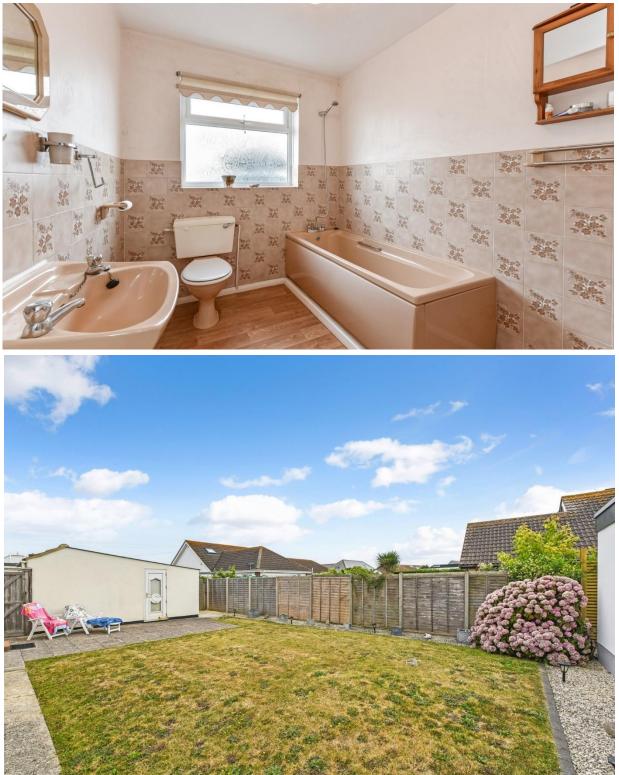

The bungalow also comprises of three generously sized double bedrooms, providing ample space for family and guests. The accommodation is further enhanced by two bathrooms, including a convenient shower room. For those with an eye for renovation, there is scope to knock through from one of the bedrooms to the shower room to create a luxurious en suite. Furthermore, the layout could be reconfigured to create a stunning open-plan kitchen, sitting, and dining area, maximising the space and modernising the flow of the home.

The rear garden is a true gem, mainly laid to lawn and benefiting from a desirable southerly aspect, ensuring plenty of sunshine throughout the day. The garden also offers a great deal of privacy, making it a perfect space for outdoor entertaining, relaxing, or even further landscaping to suit your needs.