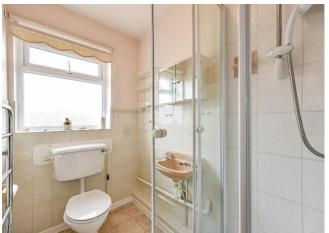

The bungalow also comprises of three generously sized double bedrooms, providing ample space for family and guests. The accommodation is further enhanced by two bathrooms, including a convenient shower room. For those with an eye for renovation, there is scope to knock through from one of the bedrooms to the shower room to create a luxurious en suite. Furthermore, the layout could be reconfigured to create a stunning open-plan kitchen, sitting, and dining area, maximising the space and modernising the flow of the home.

#### Entrance Hall

Sitting Room 17'0" (5.18m) x 12'7" (3.84m)

Dining Room 10'6" (3.2m) x 10'5" (3.18m)

Kitchen / Breakfast Room 13'4" (4.06m) x 9'8" (2.95m)

Bedroom 1 14'11" (4.55m) x 9'9" (2.97m)

Shower Room