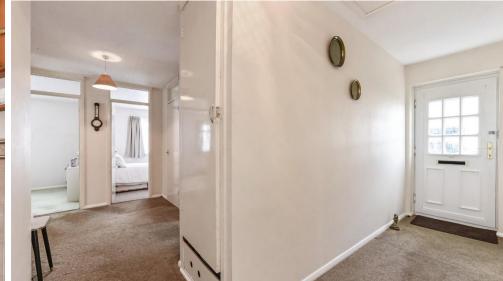

#### Entrance Hall

Sitting Room 17'0" (5.18m) x 12'7" (3.84m)

Dining Room 10'6" (3.2m) x 10'5" (3.18m)

Kitchen / Breakfast Room 13'4" (4.06m) x 9'8" (2.95m)

Bedroom 1 14'11" (4.55m) x 9'9" (2.97m)

Shower Room