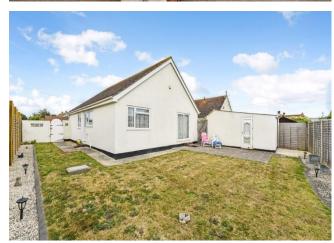

# Guide Price £545,000

Welcome to this delightful detached bungalow, offering a fantastic opportunity to create your dream home in the heart of Bracklesham, West Sussex.

Brooklands benefits from two reception rooms, one of which is a bright and airy south facing sitting room with large sliding doors opening out to the south facing rear garden, allowing natural light to flood the space and providing a seamless connection between indoor and outdoor living. The second reception room offers additional versatility, whether as a formal dining area, a home office, or a cosy family room.

The rear garden is a true gem, mainly laid to lawn and benefiting from a desirable southerly aspect, ensuring plenty of sunshine throughout the day. The garden also offers a great deal of privacy, making it a perfect space for outdoor entertaining, relaxing, or even further landscaping to suit your needs.

Externally, the property offers off-road parking for multiple vehicles, as well as a detached garage with an electric roller door, providing secure storage and convenience. Recent improvements include the installation of all new windows and doors, ensuring energy efficiency and enhancing the overall appearance of the home. For added peace of mind, the property is also alarmed.

Whilst the bungalow is in need of some modernisation, it presents an excellent opportunity for redevelopment, similar to neighbouring properties in the area. With a bit of vision, this property could be transformed into a contemporary and stylish home, tailored to your tastes and requirements.