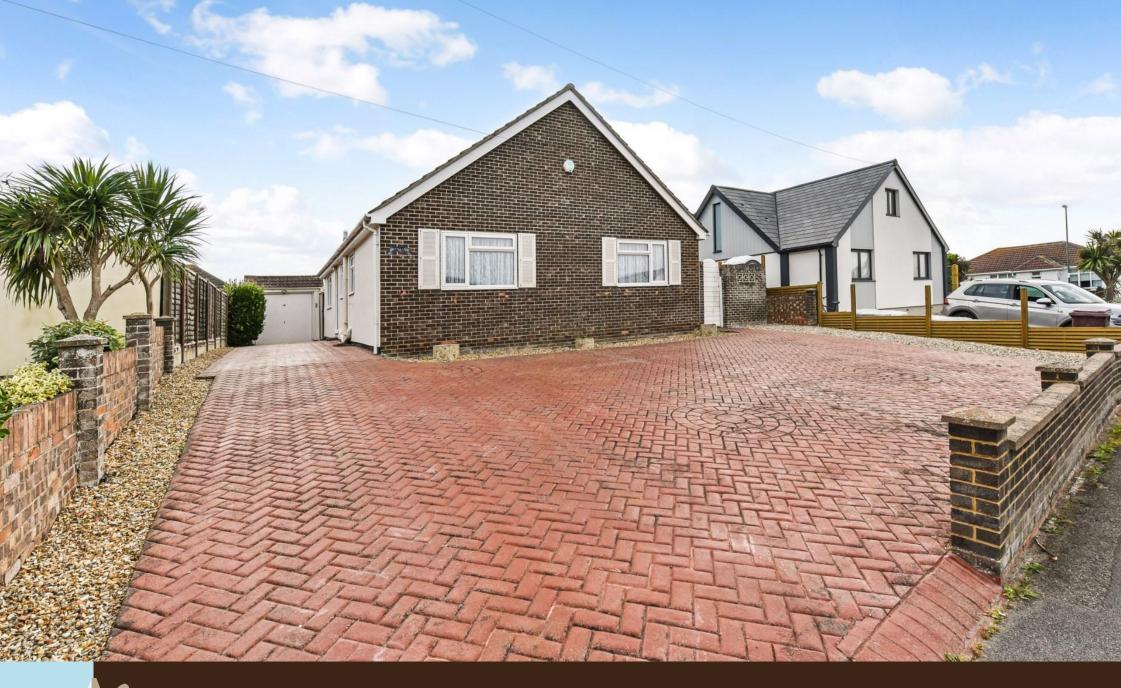

Externally, the property offers off-road parking for multiple vehicles, as well as a detached garage with an electric roller door, providing secure storage and convenience. Recent improvements include the installation of all new windows and doors, ensuring energy efficiency and enhancing the overall appearance of the home. For added peace of mind, the property is also alarmed.

Whilst the bungalow is in need of some modernisation, it presents an excellent opportunity for redevelopment, similar to neighbouring properties in the area. With a bit of vision, this property could be transformed into a contemporary and stylish home, tailored to your tastes and requirements.