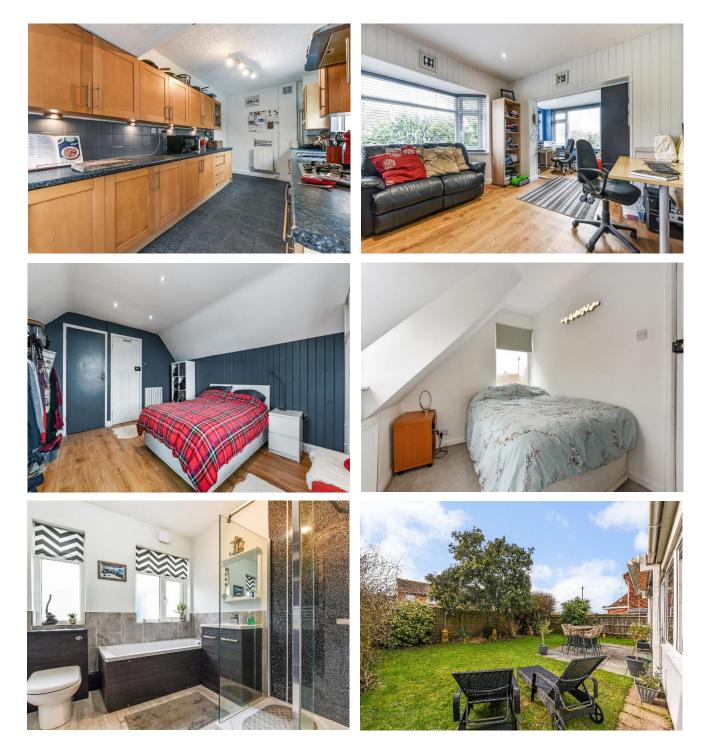

The kitchen, positioned adjacent to the sitting room, offers fantastic potential for expansion and includes the free standing cooker and under counter Neff fridge. With some foresight, the dividing wall between the two rooms could be knocked through to create an even larger, open plan living area. A small utility area off the kitchen provides additional convenience for everyday tasks.

Downstairs, there are two additional spacious rooms, one currently used as a bedroom and the other as a study. These spaces are perfect for flexible use, whether as guest rooms, home offices, or additional living areas. A family bathroom completes the ground floor accommodation. Upstairs, you'll find three further well sized bedrooms and a separate WC providing essential first floor facilities.

The rear garden is mainly laid to lawn, with a patio area for outdoor dining and relaxation as well as a manual awning covering the area to add a little shade on those sunny days. Its southerly aspect ensures it enjoys plenty of sunlight throughout the day. To the front of the property, there is parking and a garage, providing ample off road space and storage. This property offers endless possibilities, with the potential to adapt and personalise the space to suit a variety of lifestyles.