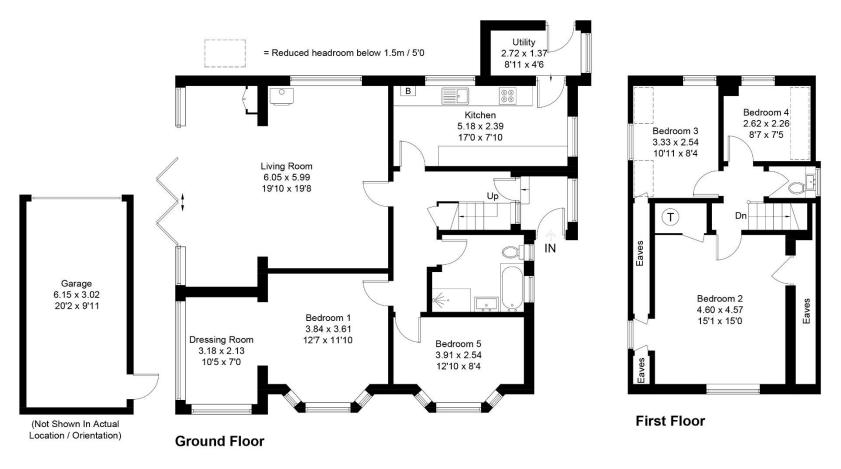

### Sunflowers, Kimbridge Road, PO20 8PE

Approximate Gross Internal Area = 145.0 sq m / 1561 sq ft (Excluding Eaves) Garage = 18.4 sq m / 198 sq ft

Total = 163.4 sq m / 1759 sq ft

Whilst every attempt has been made to ensure the accuracy of the floor plan contained here, measurements of doors, windows, rooms and any other items are approximate and no responsibility is taken for any error, omission, or miss-statement. This plan is for illustrative purposes only and should be used as such by any prospective purchaser.