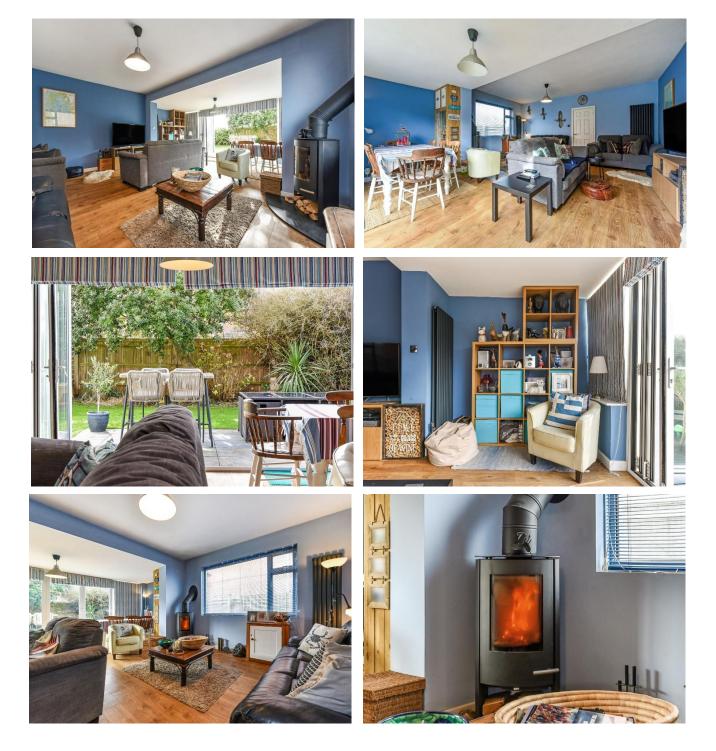

### Guide Price £660,000

A SPACIOUS & truly versatile 4/5 bedroom DETACHED CHALET style property located within 250m of the BEACH.

This incredibly flexible and spacious 4/5 bedroom detached chalet style property, located in the desirable area of East Wittering, offers an ideal blend of comfortable living and versatility and is within 250m of the Beach. The property features a large open plan sitting/dining room, which is perfect for family living and entertaining. Expansive bifolding doors open onto a south facing patio, creating a seamless connection between the indoors and the fully enclosed rear garden. A cosy log burner enhances the room, adding a touch of warmth and character. The sitting/dining room is generous enough to accommodate multiple sofas, a dining table, and additional furnishings, making it a truly adaptable space for various needs.

The kitchen, positioned adjacent to the sitting room, offers fantastic potential for expansion and includes the free standing cooker and under counter Neff fridge. With some foresight, the dividing wall between the two rooms could be knocked through to create an even larger, open plan living area. A small utility area off the kitchen provides additional convenience for everyday tasks.