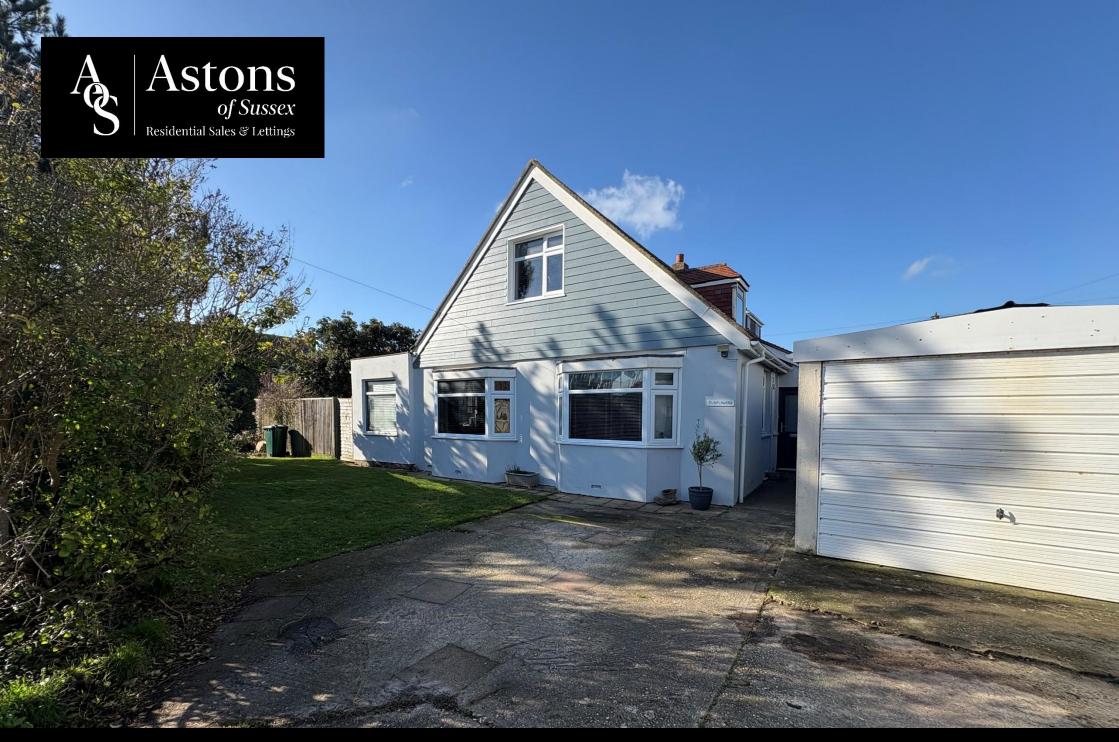

## Sunflowers, Kimbridge Road, PO20 8PE

# Sunflowers, Kimbridge Road East Wittering, PO20 8PE

### Guide Price £660,000

A SPACIOUS & truly versatile 4/5 bedroom DETACHED CHALET style property located within 250m of the BEACH.

This incredibly flexible and spacious 4/5 bedroom detached chalet style property, located in the desirable area of East Wittering, offers an ideal blend of comfortable living and versatility and is within 250m of the Beach. The property features a large open plan sitting/dining room, which is perfect for family living and entertaining. Expansive bifolding doors open onto a south facing patio, creating a seamless connection between the indoors and the fully enclosed rear garden. A cosy log burner enhances the room, adding a touch of warmth and character. The sitting/dining room is generous enough to accommodate multiple sofas, a dining table, and additional furnishings, making it a truly adaptable space for various needs.