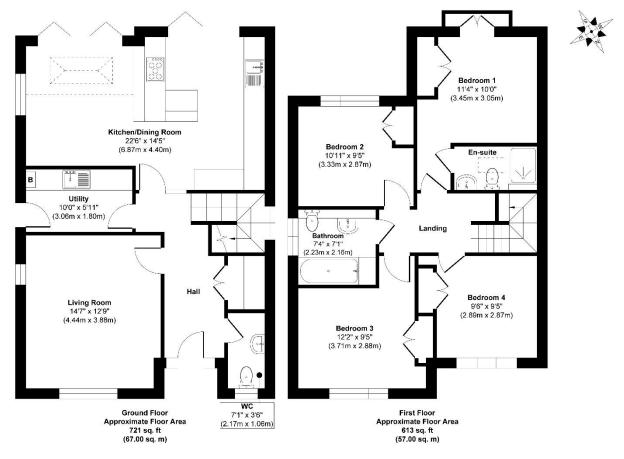

### Approx. Gross Internal Floor Area 1334 sq. ft / 124.00 sq. m

Illustration for identification purposes only, measurements are approximate, not to scale. Produced by Elements Property

01243 670765