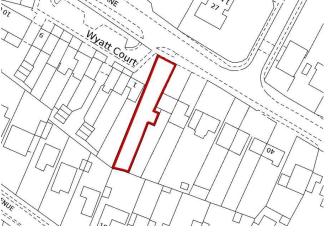

# 26Stocks Lane East Wittering West Sussex, PO20 8NJ

# Guide Price £295,000

A FREEHOLD plot for sale with full PLANNING PERMISSION for the construction of a 4 bedroom DETACHED HOUSE of 124 sqm.

Water, gas, electricity and mains drainage is available but not currently connected on site. Site visits are strictly by appointment only.