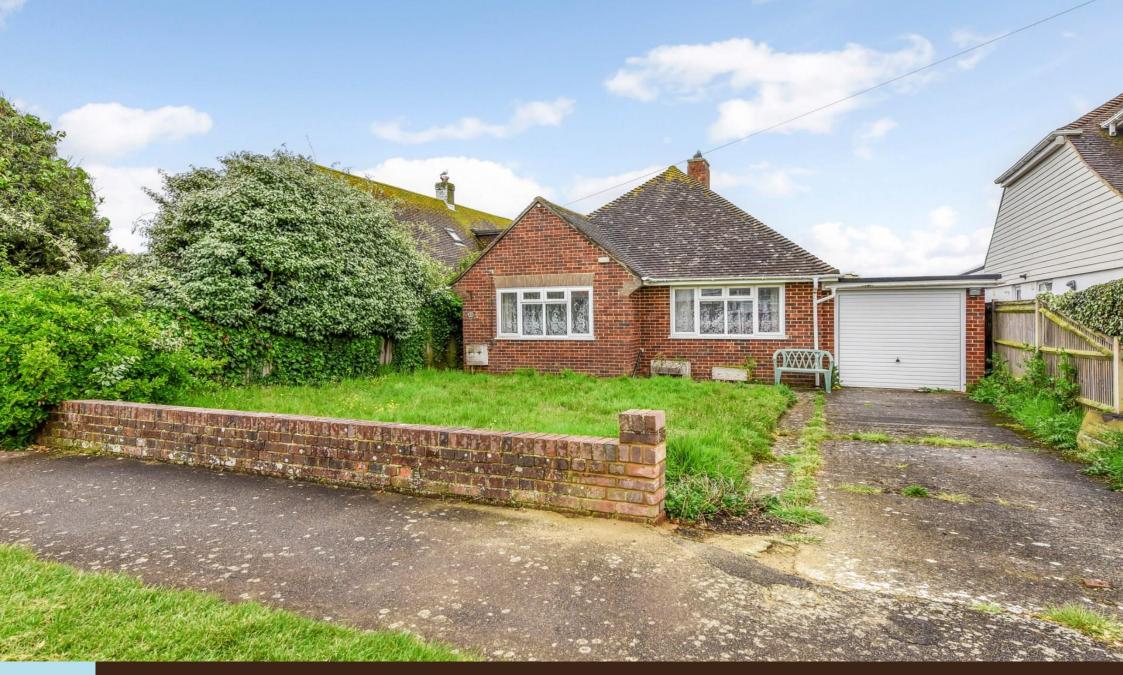

# 15 Jolliffe Road, West Wittering West Sussex, PO20 8ET

## Guide Price £,600,000

A two bedroom DETACHED BUNGALOW located in WEST WITTERING just 250m from the BEACH. Potential for ENLARGEMENT/RE DEVELOPMENT, subject to consents. NO CHAIN

Nestled in the charming coastal village of West Wittering in West Sussex, this detached bungalow presents a fantastic opportunity for buyers looking to create their dream home, an ideal proposition for those seeking a project with substantial potential. Offered with the added benefit of no onward chain.

To the front, driveway parking is available for a number of vehicles with potential create further space for motor home/boat if desired. The rear garden offers a blank canvas for landscaping enthusiasts to design their perfect outdoor retreat. The plot measures approximately 137ft x 40.5ft.