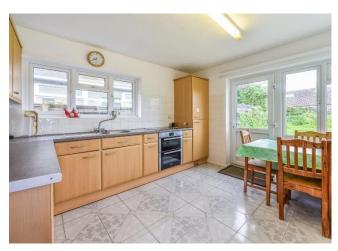

Tenure Freehold

Council Tax Band E

EPC E

**Entrance Hall** 

Kitchen/Breakfast Room 11'8" (3.56m) x 11'6" (3.51m)

Sitting Room 17'1" (5.21m) x 11'10" (3.61m)

Conservatory 18'1" (5.51m) x 8'7" (2.62m)

Hobbies Room 13'11" (4.24m) x 8'9" (2.67m)