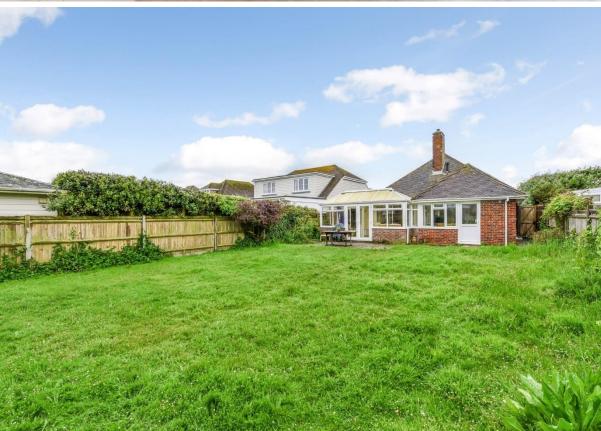

## Guide Price £,600,000

A two bedroom DETACHED BUNGALOW located in WEST WITTERING just 250m from the BEACH. Potential for ENLARGEMENT/RE DEVELOPMENT, subject to consents. NO CHAIN

Nestled in the charming coastal village of West Wittering in West Sussex, this detached bungalow presents a fantastic opportunity for buyers looking to create their dream home, an ideal proposition for those seeking a project with substantial potential. Offered with the added benefit of no onward chain.

To the front, driveway parking is available for a number of vehicles with potential create further space for motor home/boat if desired. The rear garden offers a blank canvas for landscaping enthusiasts to design their perfect outdoor retreat. The plot measures approximately 137ft x 40.5ft.