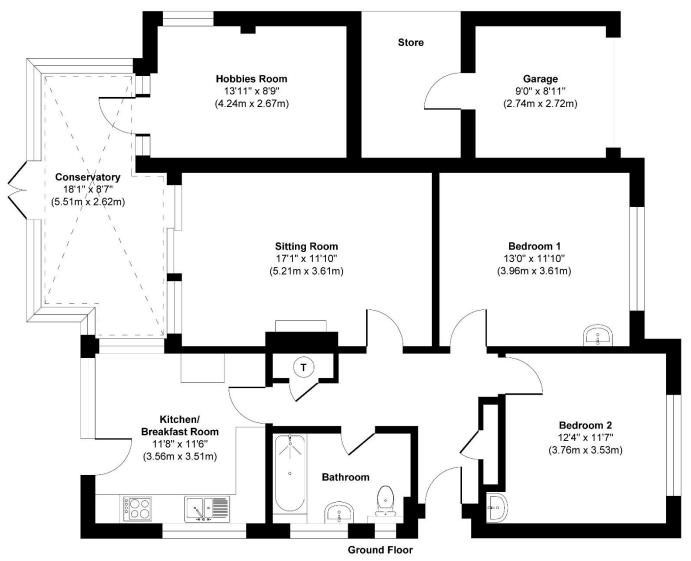

The bungalow features two spacious bedrooms, with a third room located off of the conservatory which could be utilised as either a hobby room or study. The well proportioned reception room offers a cosy space for entertaining guests or unwinding after a long day. The property also includes a functional bathroom, ready for modernisation to suit contemporary tastes.

Tenure Freehold

Council Tax Band E

EPC E

**Entrance Hall** 

Kitchen/Breakfast Room 11'8" (3.56m) x 11'6" (3.51m)

Sitting Room 17'1" (5.21m) x 11'10" (3.61m)

Conservatory 18'1" (5.51m) x 8'7" (2.62m)

Hobbies Room 13'11" (4.24m) x 8'9" (2.67m)

Bedroom 1 13'0" (3.96m) x 11'10" (3.61m)

Bedroom 2 12'4" (3.76m) x 11'7" (3.53m)

Family Bathroom

Garage/Store 9'0" (2.74m) x 8'11" (2.72m)

### 15 Jolliffe Road

Approx. Gross Internal Floor Area 1185 sq. ft / 110.10 sq. m (Including Garage)

Illustration for identification purposes only, measurements are approximate, not to scale.

Produced by Elements Property