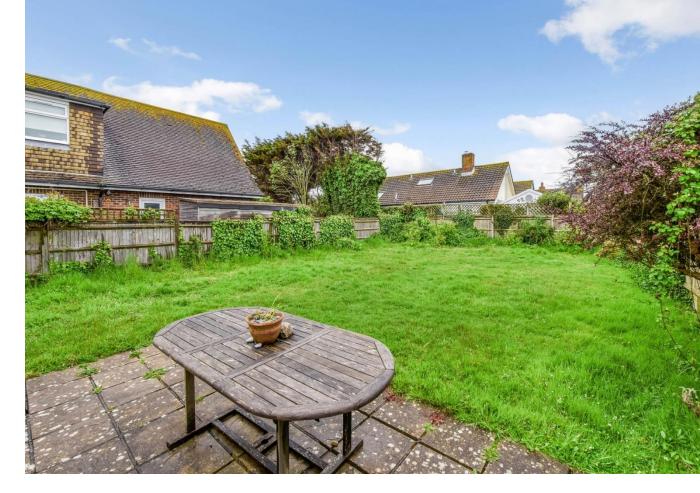

While the interior is in need of refurbishment, the true charm of this bungalow lies in its potential. With the appropriate consents, there is scope to extend the property, allowing for the addition of more rooms or perhaps a larger living area, catering to a growing family or those who simply desire more space.

To the front, driveway parking is available for a number of vehicles with potential create further space for motor home/boat if desired. The rear garden offers a blank canvas for landscaping enthusiasts to design their perfect outdoor retreat. The plot measures approximately 137ft x 40.5ft.