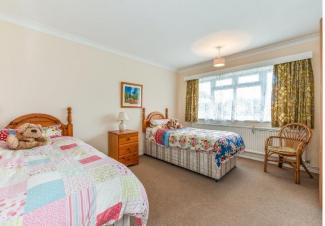

The bungalow features two spacious bedrooms, with a third room located off of the conservatory which could be utilised as either a hobby room or study. The well proportioned reception room offers a cosy space for entertaining guests or unwinding after a long day. The property also includes a functional bathroom, ready for modernisation to suit contemporary tastes.

Bedroom 1 13'0" (3.96m) x 11'10" (3.61m)

Bedroom 2 12'4" (3.76m) x 11'7" (3.53m)

Family Bathroom

Garage/Store 9'0" (2.74m) x 8'11" (2.72m)