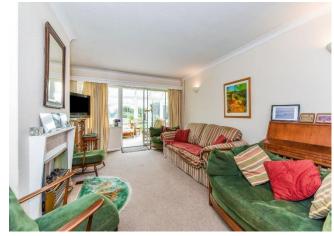

The bungalow features two spacious bedrooms, with a third room located off of the conservatory which could be utilised as either a hobby room or study. The well proportioned reception room offers a cosy space for entertaining guests or unwinding after a long day. The property also includes a functional bathroom, ready for modernisation to suit contemporary tastes.

Tenure Freehold

Council Tax Band E

EPC E

**Entrance Hall** 

Kitchen/Breakfast Room 11'8" (3.56m) x 11'6" (3.51m)

Sitting Room 17'1" (5.21m) x 11'10" (3.61m)

Conservatory 18'1" (5.51m) x 8'7" (2.62m)

Hobbies Room 13'11" (4.24m) x 8'9" (2.67m)