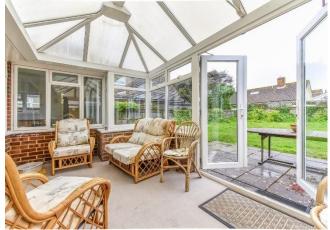

Tenure Freehold

Council Tax Band E

EPC E

**Entrance Hall** 

Kitchen/Breakfast Room 11'8" (3.56m) x 11'6" (3.51m)

Sitting Room 17'1" (5.21m) x 11'10" (3.61m)

Conservatory 18'1" (5.51m) x 8'7" (2.62m)

Hobbies Room 13'11" (4.24m) x 8'9" (2.67m)