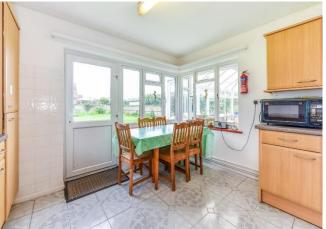

The bungalow features two spacious bedrooms, with a third room located off of the conservatory which could be utilised as either a hobby room or study. The well proportioned reception room offers a cosy space for entertaining guests or unwinding after a long day. The property also includes a functional bathroom, ready for modernisation to suit contemporary tastes.

Tenure Freehold

Council Tax Band E

EPC E

**Entrance Hall** 

Kitchen/Breakfast Room 11'8" (3.56m) x 11'6" (3.51m)

Sitting Room 17'1" (5.21m) x 11'10" (3.61m)

Conservatory 18'1" (5.51m) x 8'7" (2.62m)

Hobbies Room 13'11" (4.24m) x 8'9" (2.67m)