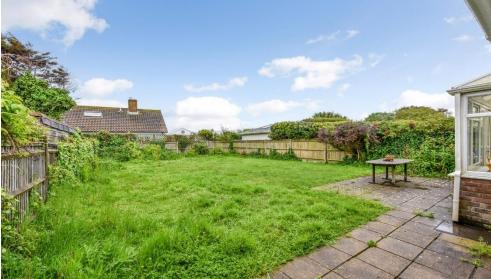

To the front, driveway parking is available for a number of vehicles with potential create further space for motor home/boat if desired. The rear garden offers a blank canvas for landscaping enthusiasts to design their perfect outdoor retreat. The plot measures approximately 137ft x 40.5ft.