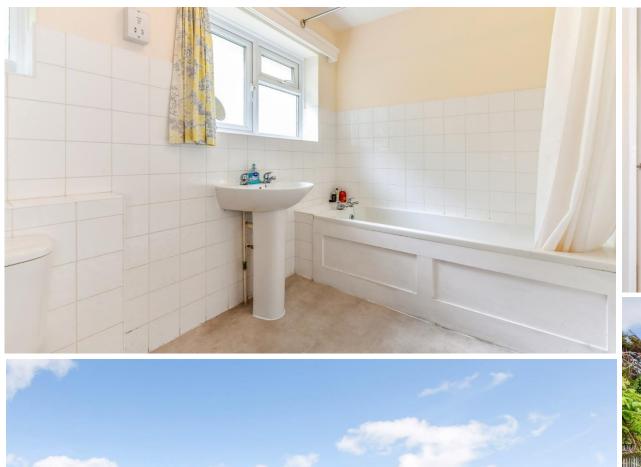

The bungalow features two spacious bedrooms, with a third room located off of the conservatory which could be utilised as either a hobby room or study. The well proportioned reception room offers a cosy space for entertaining guests or unwinding after a long day. The property also includes a functional bathroom, ready for modernisation to suit contemporary tastes.

Bedroom 1 13'0" (3.96m) x 11'10" (3.61m)

Bedroom 2 12'4" (3.76m) x 11'7" (3.53m)

Family Bathroom

Garage/Store 9'0" (2.74m) x 8'11" (2.72m)