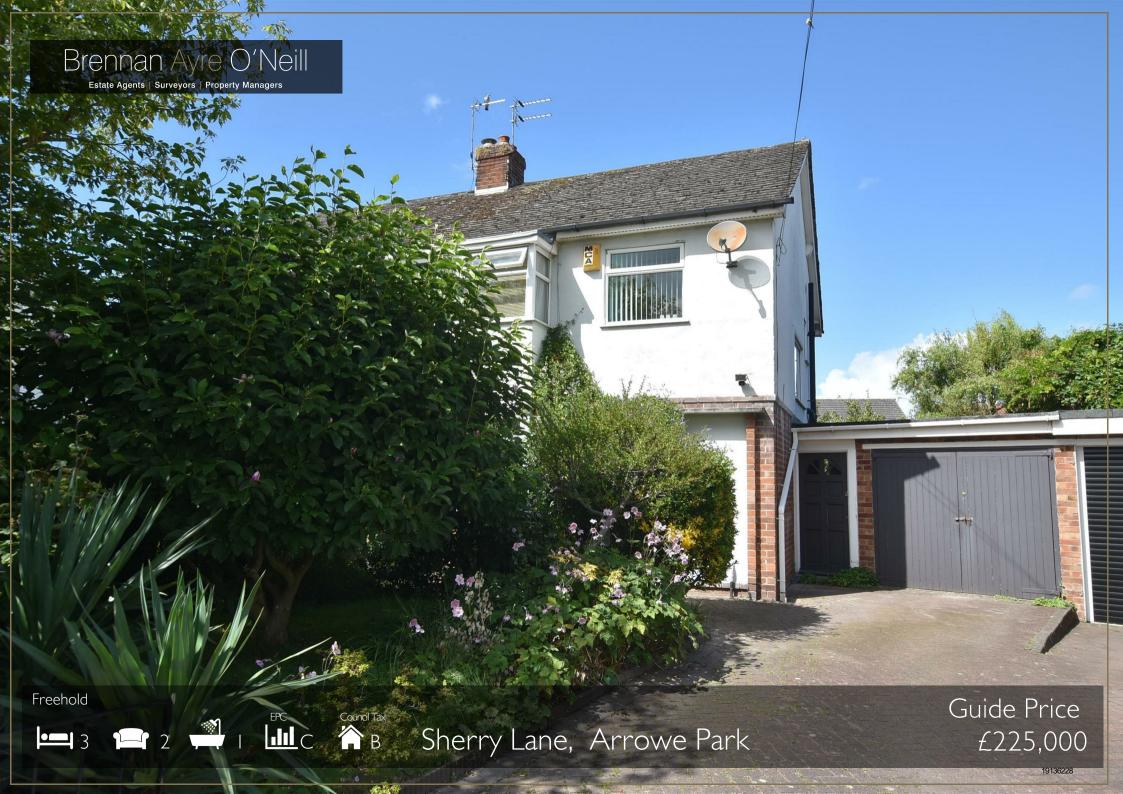

This is a hugely private well screened three bedroomed semi detached house with garage. The property stands a long a that both enters and returns along Pool Lane, so there is a modicum of just local, neighbourhood traffic. The house stands along part of one slight bend in the road and for that benefits for a wedge shaped plot - as we inferred, private at front and rear of house.

A couple of other features to this house include: firstly the ability to update and redecorate to suit, maybe even remodel (with the view of kitchen, utility and garage in mind); a house with a particularly impressive extra large 'master' bedroom together with an impressive side bathroom - a bathroom large enough for a four piece suit. There is also a generous garage - a garage for the car and more - unusual.

Deadly situated along this strong neighbourhood and relatively quiet road and yet a nice easy walk to bus services and the hospital along Arrowe Park Road. For directions please Sat Nav; CH49 5LS. NB The gas fire in the living room is obsolete.