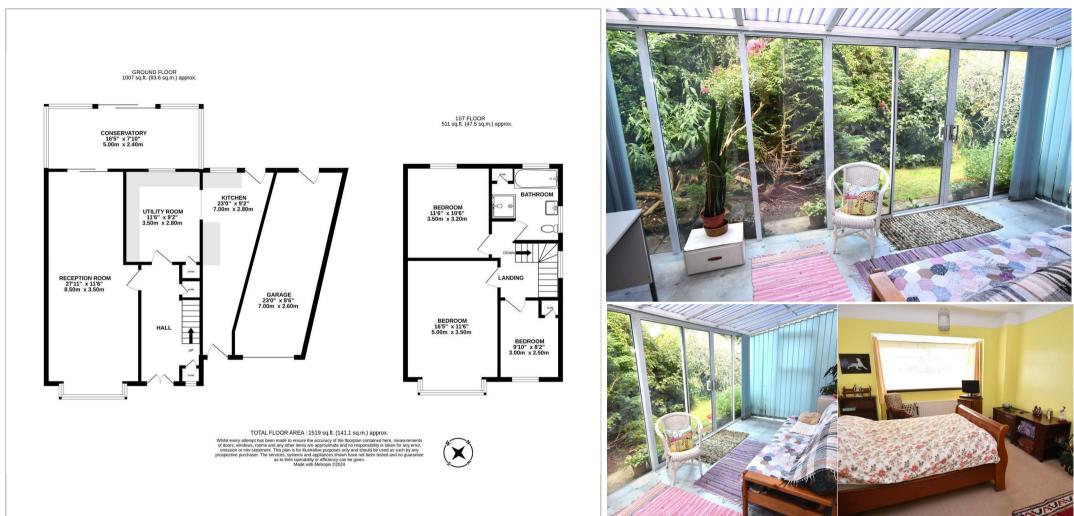

A couple of other features to this house include: firstly the ability to update and redecorate to suit, maybe even remodel (with the view of kitchen, utility and garage in mind); a house with a particularly impressive extra large 'master' bedroom together with an impressive side bathroom - a bathroom large enough for a four piece suit. There is also a generous garage - a garage for the car and more - unusual.

The living room is a 'through' room although to the rear, opening on to the garden, is a conservatory. A utility room services well the kitchen.

Outside and you see that there is room for parking front of garage To the rear is a mature garden ideal for garden lovers. It is quite 'dense' with many shrubs and trees that create this considerable privacy. What all will appreciate is the size of garden once and if you decide to open out the area...

## Floor Plan