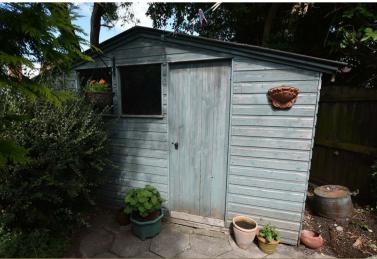

The living room is a 'through' room although to the rear, opening on to the garden, is a conservatory. A utility room services well the kitchen.

Outside and you see that there is room for parking front of garage To the rear is a mature garden ideal for garden lovers. It is quite 'dense' with many shrubs and trees that create this considerable privacy. What all will appreciate is the size of garden once and if you decide to open out the area...