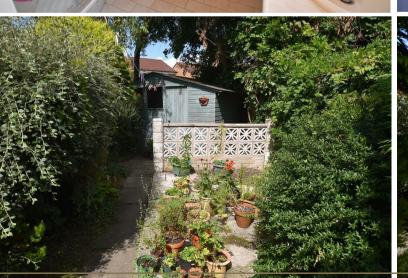

The living room is a 'through' room although to the rear, opening on to the garden, is a conservatory. A utility room services well the kitchen.

Outside and you see that there is room for parking front of garage To the rear is a mature garden ideal for garden lovers. It is quite 'dense' with many shrubs and trees that create this considerable privacy. What all will appreciate is the size of garden once and if you decide to open out the area...