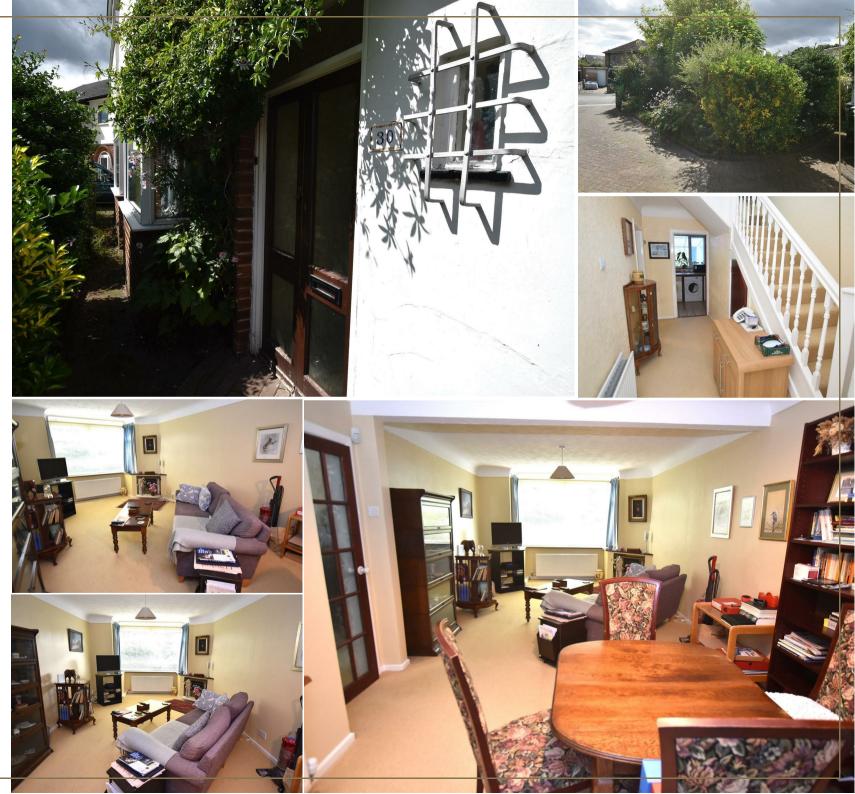

The living room is a 'through' room although to the rear, opening on to the garden, is a conservatory. A utility room services well the kitchen.

Outside and you see that there is room for parking front of garage To the rear is a mature garden ideal for garden lovers. It is quite 'dense' with many shrubs and trees that create this considerable privacy. What all will appreciate is the size of garden once and if you decide to open out the area...