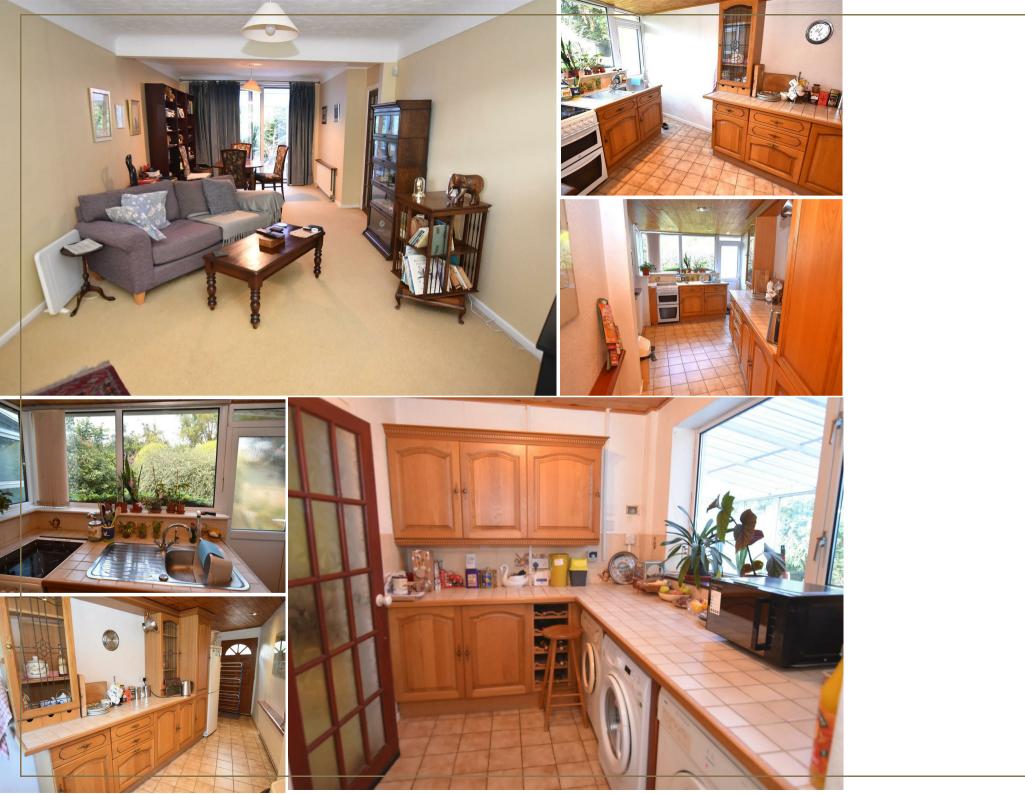

A couple of other features to this house include: firstly the ability to update and redecorate to suit, maybe even remodel (with the view of kitchen, utility and garage in mind); a house with a particularly impressive extra large 'master' bedroom together with an impressive side bathroom - a bathroom large enough for a four piece suit. There is also a generous garage - a garage for the car and more - unusual.

The living room is a 'through' room although to the rear, opening on to the garden, is a conservatory. A utility room services well the kitchen.

Outside and you see that there is room for parking front of garage To the rear is a mature garden ideal for garden lovers. It is quite 'dense' with many shrubs and trees that create this considerable privacy. What all will appreciate is the size of garden once and if you decide to open out the area...