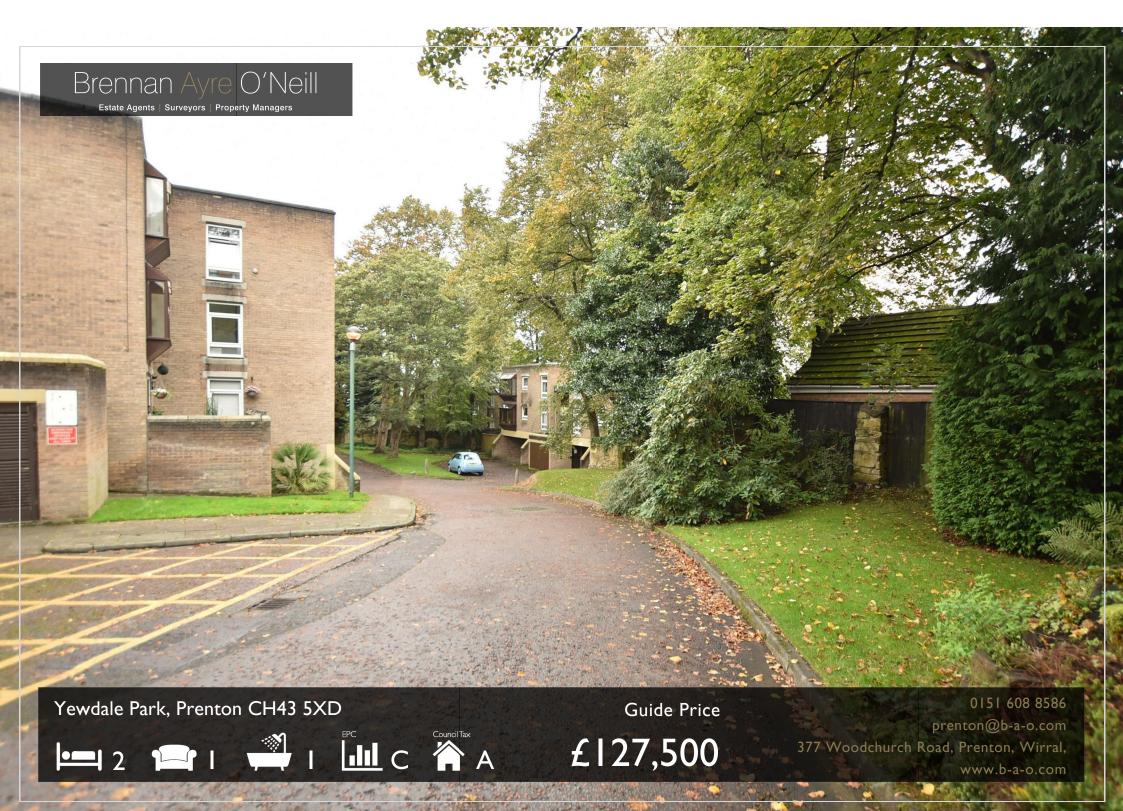

Nor should we ignore the Yewdale Park's central position within the village; peaceful and easily accessible. So accessible in fact, it's just a short stroll to the village shops.

TENURE: Lease remaining 962 years - Monthly Maintenance Charge is £110 which includes the secure covered parking - Please make sure to have your solicitor check the details of the lease prior to exchange of contracts.

For your directions please sat nav: CH43 5XD

These particulars, whilst believed to be accurate are set out as a general outline only for guidance and do not constitute and part of an offer or contract. Intending purchasers should not rely on them as statements or representation of fact, but must satisfy themselves by inspection or otherwise as to their accuracy. No person in this firm's employment has the authority to make or give any representation or warranty in respect of this property. We have not tested any services nor appliances and cannot give any assurances or warranties as to their condition or reliability. All measurements are approximate having been taken with worldwide worldwide an electronic measuring device.