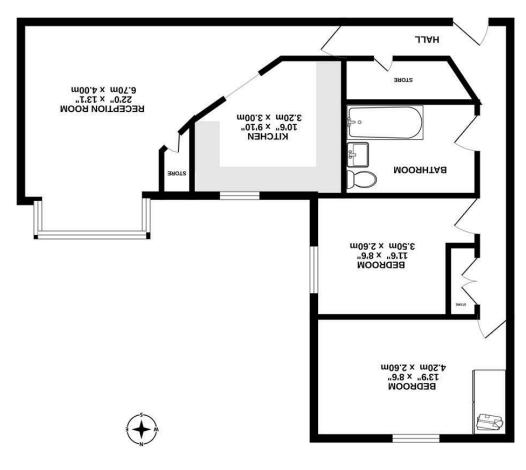

TOTAL COOR PARCE, 1555 and 1,055 and 1,055, and 1,055,

FIRST FLOOR 675 sq.ft. (62.7 sq.m.) approx.

Other features to look out for: the deep double glazed window seat to this spacious living room, together with the seasonal view from here over to the two Liverpool Cathedrals in the distance. Please also note that this property sale comes absolutely chain free. Take comfort too that these apartments may not be let out; all your to be neighbours are home owners.