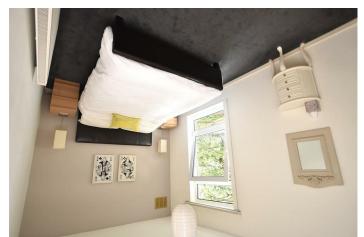

TOTAL COOR PARCE, 1555 and 1,055 and 1,055, and 1,055,

FIRST FLOOR 675 sq.ft. (62.7 sq.m.) approx.

Other features to look out for: the deep double glazed window seat to this spacious living room, together with the seasonal view from here over to the two Liverpool Cathedrals in the distance. Please also note that this property sale comes absolutely chain free. Take comfort too that these apartments may not be let out; all your to be neighbours are home owners.