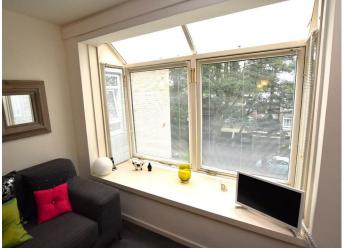

TOTAL COOR PARCE, 1555 and 1,055 and 1,055, and 1,055,

FIRST FLOOR 675 sq.ft. (62.7 sq.m.) approx.

Other features to look out for: the deep double glazed window seat to this spacious living room, together with the seasonal view from here over to the two Liverpool Cathedrals in the distance. Please also note that this property sale comes absolutely chain free. Take comfort too that these apartments may not be let out; all your to be neighbours are home owners.