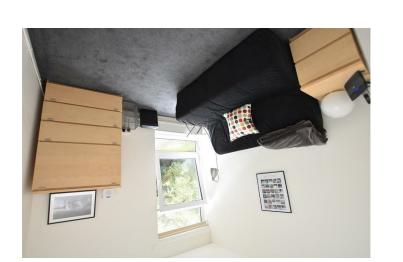

TOTAL COOR PARCE, 1555 and 1,055 and 1,055, and 1,055,

FIRST FLOOR 675 sq.ft. (62.7 sq.m.) approx.

Other features to look out for: the deep double glazed window seat to this spacious living room, together with the seasonal view from here over to the two Liverpool Cathedrals in the distance. Please also note that this property sale comes absolutely chain free. Take comfort too that these apartments may not be let out; all your to be neighbours are home owners.