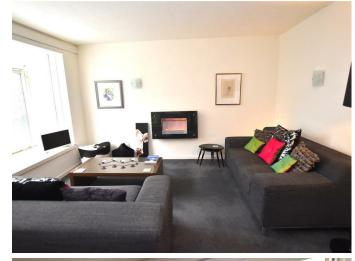

TOTAL COOR PARCE, 1555 and 1,055 and 1,055, and 1,055,

FIRST FLOOR 675 sq.ft. (62.7 sq.m.) approx.

Other features to look out for: the deep double glazed window seat to this spacious living room, together with the seasonal view from here over to the two Liverpool Cathedrals in the distance. Please also note that this property sale comes absolutely chain free. Take comfort too that these apartments may not be let out; all your to be neighbours are home owners.