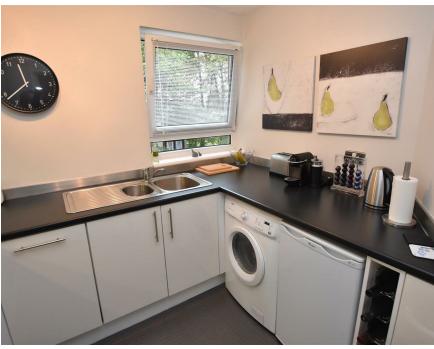

TOTAL COOR PARCE, 1555 and 1,055 and 1,055, and 1,055,

FIRST FLOOR 675 sq.ft. (62.7 sq.m.) approx.

Other features to look out for: the deep double glazed window seat to this spacious living room, together with the seasonal view from here over to the two Liverpool Cathedrals in the distance. Please also note that this property sale comes absolutely chain free. Take comfort too that these apartments may not be let out; all your to be neighbours are home owners.