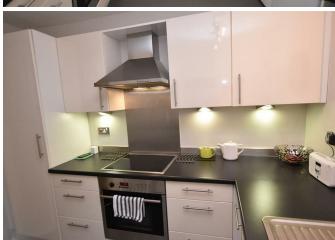

TOTAL COOR PARCE, 1555 and 1,055 and 1,055, and 1,055,

FIRST FLOOR 675 sq.ft. (62.7 sq.m.) approx.

Other features to look out for: the deep double glazed window seat to this spacious living room, together with the seasonal view from here over to the two Liverpool Cathedrals in the distance. Please also note that this property sale comes absolutely chain free. Take comfort too that these apartments may not be let out; all your to be neighbours are home owners.