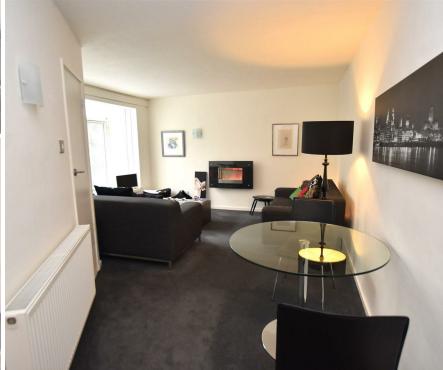

TOTAL COOR PARCE, 1555 and 1,055 and 1,055, and 1,055,

FIRST FLOOR 675 sq.ft. (62.7 sq.m.) approx.

Other features to look out for: the deep double glazed window seat to this spacious living room, together with the seasonal view from here over to the two Liverpool Cathedrals in the distance. Please also note that this property sale comes absolutely chain free. Take comfort too that these apartments may not be let out; all your to be neighbours are home owners.