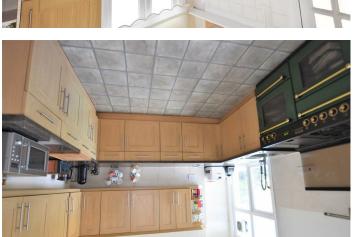

Brennan Ayre O'Neill

Bryanston Road, Prenton CH42 8PT

www.b-a-o.com

Brennan Ayre O'Neill

The kitchen is quite large and benefits from both a view onto the garden, as well as a separate utility room immediately adjacent. Up at first floor level is a spacious landing to match the meterage of the hall. Off here you'll find a shower room with separate wc, an extra large and very smart combined bathroom with access from the landing as well as from the master bedroom.