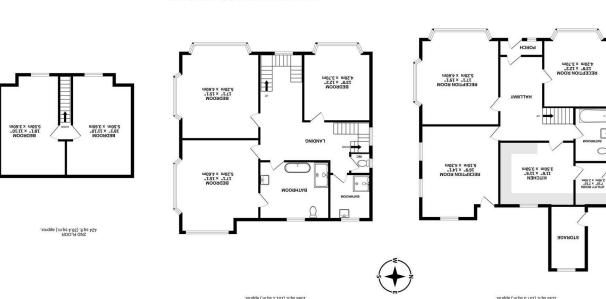

Brennan Ayre O'Neill

Bryanston Road, Prenton CH42 8PT

www.b-a-o.com

Brennan Ayre O'Neill

The kitchen is quite large and benefits from both a view onto the garden, as well as a separate utility room immediately adjacent. Up at first floor level is a spacious landing to match the meterage of the hall. Off here you'll find a shower room with separate wc, an extra large and very smart combined bathroom with access from the landing as well as from the master bedroom.

This is a fine bedroom and sits to the rear of the house overlooking the garden. There are two further double bedrooms at this level, with bedrooms four and five up again at the second floor.

A tarmac drive for two covers the front entrance and a medium sized and sensibly proportioned garden stands to the rear.