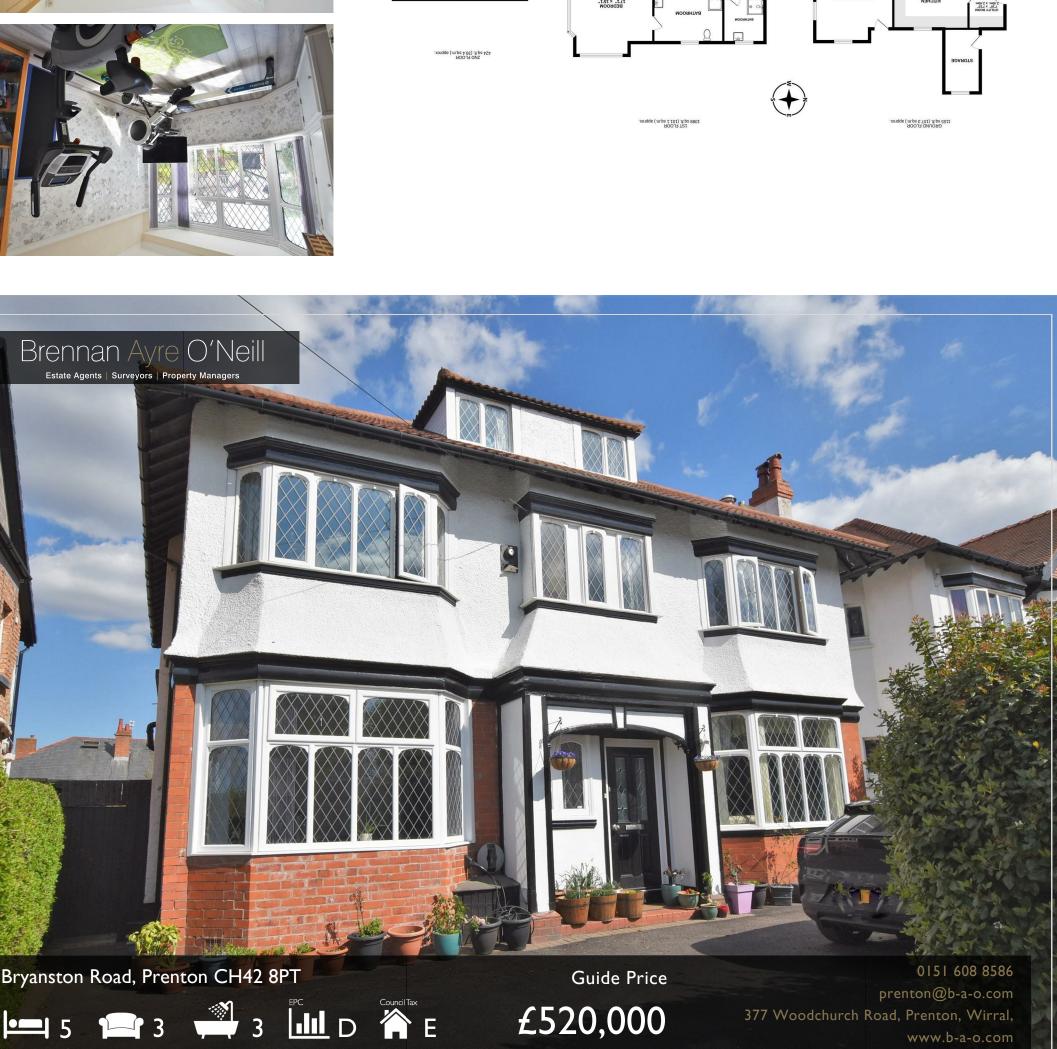

Brennan Ayre O'Neill

Bryanston Road, Prenton CH42 8PT

www.b-a-o.com

Brennan Ayre O'Neill

The kitchen is quite large and benefits from both a view onto the garden, as well as a separate utility room immediately adjacent. Up at first floor level is a spacious landing to match the meterage of the hall. Off here you'll find a shower room with separate wc, an extra large and very smart combined bathroom with access from the landing as well as from the master bedroom.