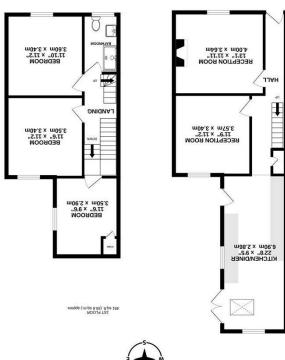

## Brennan Ayre O'Neill

7661

·**-** 3

£300,000

377 Woodchurch Road, Prenton, Wirral,

www.b-a-o.com

That's not to detract from the rest of the house with its various 'period' features and cottage influences. The two very apt reception rooms, for example, or the basement ready maybe for your conversion; or the exquisite bedrooms and gorgeous shower room at first floor. Note too the extra loft space - very useful loft space...