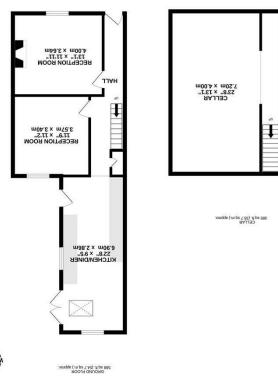

## Brennan Ayre O'Neill

7661

·**-** 3

£300,000

377 Woodchurch Road, Prenton, Wirral,

www.b-a-o.com

That's not to detract from the rest of the house with its various 'period' features and cottage influences. The two very apt reception rooms, for example, or the basement ready maybe for your conversion; or the exquisite bedrooms and gorgeous shower room at first floor. Note too the extra loft space - very useful loft space...