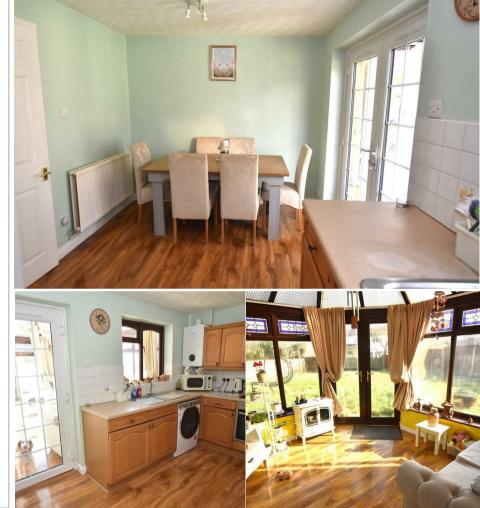

With three bedrooms, this semi detached house also comes with a hall and cloakroom, a front living room, a kitchen/diner and conservatory. there is off road parking, and again obvious space for future garaging.