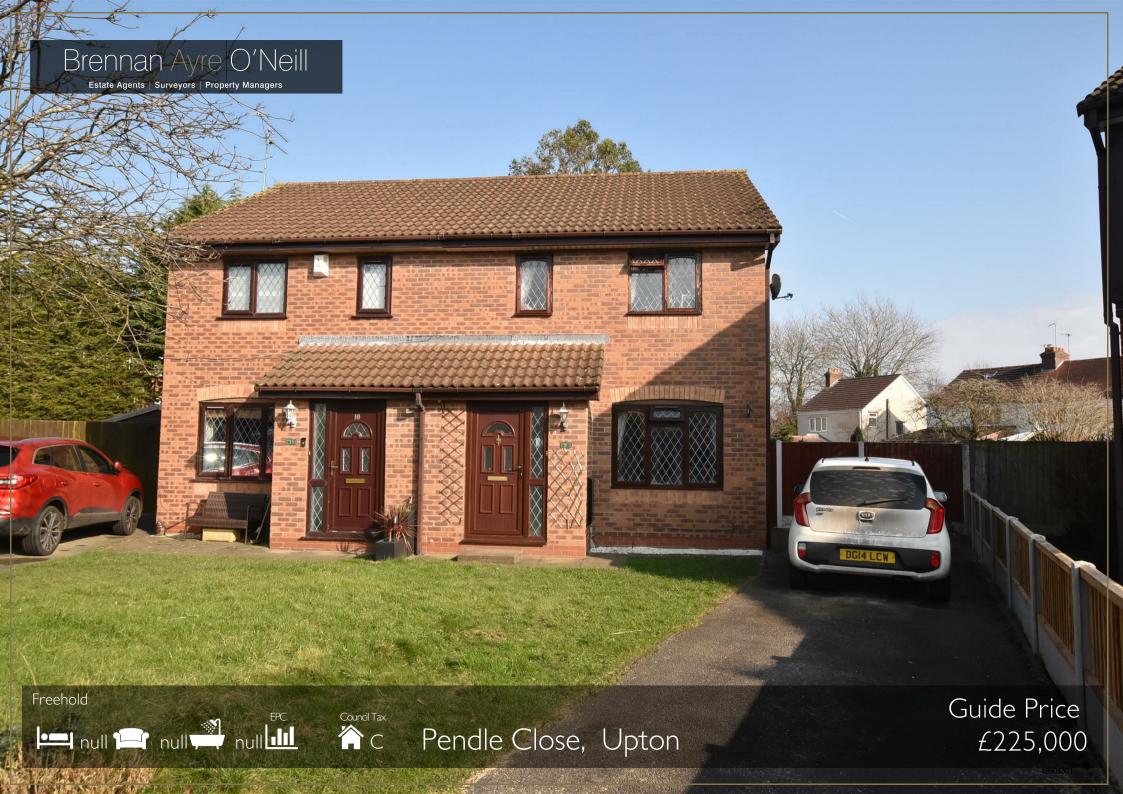

Built in the early 1990's, this estate proved hugely popular, and we can see why. Close to the motorway, a walk to Upton Hall School and a short walk over to bus services on the main road through to the motorway spur and both West and East Wirral. AND YET, here is a development that enjoys no through traffic and is of a size that is not overwhelming in numbers of properties. It is considerably quiet; especially along Pendle Close.

With three bedrooms, this semi detached house also comes with a hall and cloakroom, a front living room, a kitchen/diner and conservatory. there is off road parking, and again obvious space for future garaging.

Floorplan to follow....

Pendle Close is to be found via your sat nav: CH49 6QN. Handy too for the larger Sainsbury's, a couple of minutes away by car only.