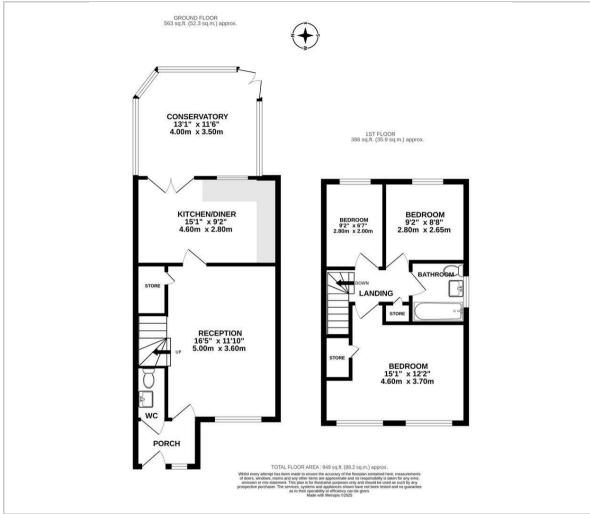

iet; especially along Pendle Close.

There is no onward chain to this property sale.

Both agent and client appreciate the house needs an element of updating and we have set our Guide Price to reflect an element of negotiation. However, do please take into account the extent of this magnificent garden plot and the opportunities that lie within to extend the existing foot print of the house.

With three bedrooms, this semi detached house also comes with a hall and cloakroom, a front living room, a kitchen/diner and conservatory. there is off road parking, and again obvious space for future garaging.

Floorplan to follow....

Pendle Close is to be found via your sat nav: CH49 6QN. Handy too for the larger Sainsbury's, a couple of minutes away by car only.





















## Floor Plan





## Viewing

Please contact our Brennan Ayre O'Neill - Prenton Office on 0151 608 8586 if you wish to arrange a viewing appointment for this property or require further information.

These particulars, whilst believed to be accurate are set out as a general outline only for guidance and do not constitute any part of an offer or contract. Intending purchasers should not rely on them as statements of representation of fact, but must satisfy themselves by inspection or otherwise as to their accuracy. No person in this firms employment has the authority to make or give any representation or warranty in respect of the property.



377 Woodchurch Road, Prenton, Wirral, Tel: 0151 608 8586 Email: prenton@b-a-o.com WWW.b-a-o.com