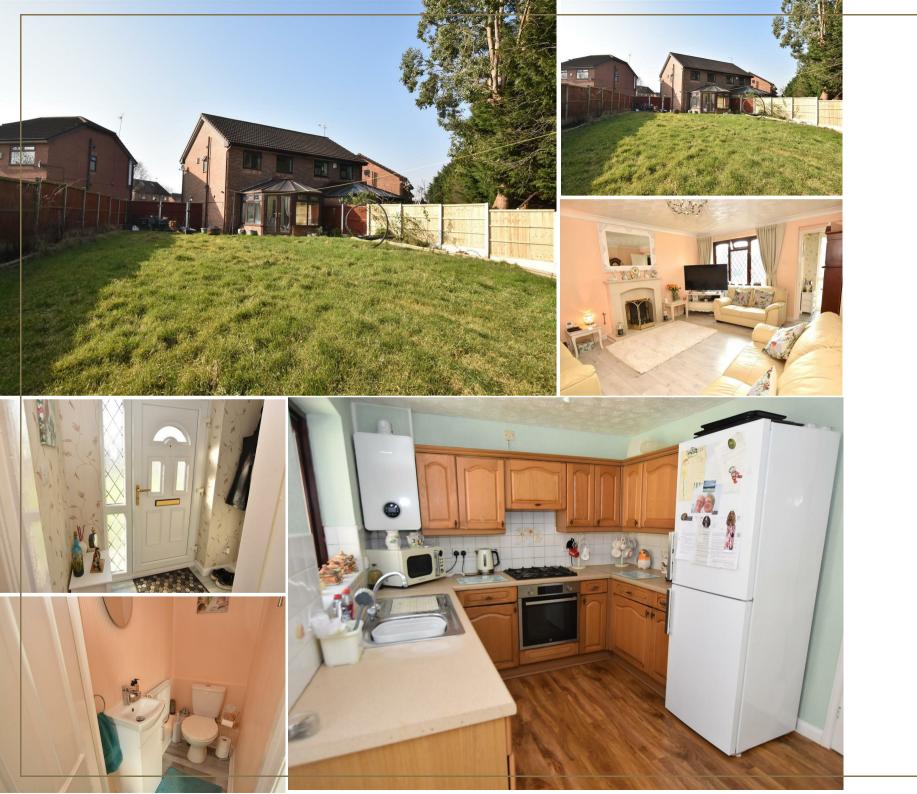

This property is likely to have the largest or certainly one of the largest wide corner shaped gardens on this Redrow built estate. It is a tremendous size and for that quite rare to find in a 'modern' house; not least a 'modern' estate.

There is no onward chain to this property sale.

Both agent and client appreciate the house needs an element of updating and we have set our Guide Price to reflect an element of negotiation. However, do please take into account the extent of this magnificent garden plot and the opportunities that lie within to extend the existing foot print of the house.

With three bedrooms, this semi detached house also comes with a hall and cloakroom, a front living room, a kitchen/diner and conservatory. there is off road parking, and again obvious space for future garaging.