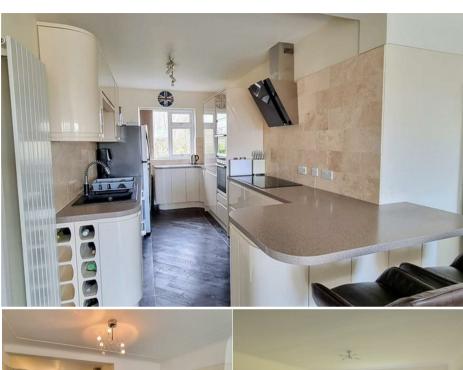

With three bedrooms serviced by shower room and en suite, and with a large open plan living area with kitchen, dining and relaxing space all combined into one superb entertaining space; this really is special. There is also a conservatory that offers various uses; as a sunroom or gym area this has access from the main living area directly onto the balcony...