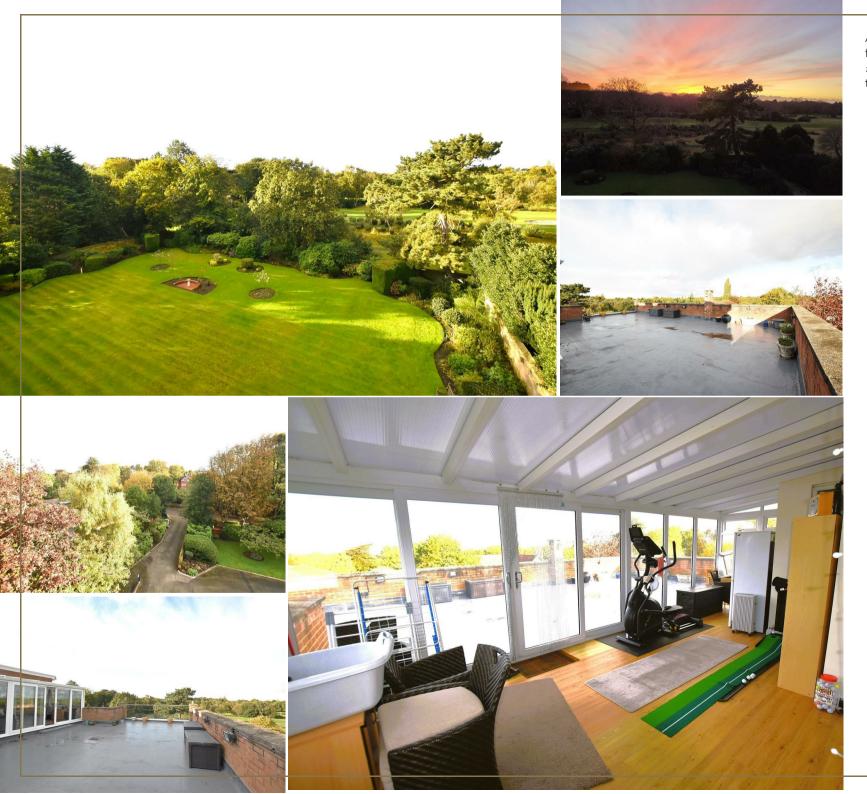

This is a beautiful PENTHOUSE apartment situated at The Garth, Oxton; just a hop skip and a jump from access to the golf course together with some added especially attractive features:

The views are superb, panoramic, peaceful; giving a bird's eye view of The Wirral Golf Club course.

With three bedrooms serviced by shower room and en suite, and with a large open plan living area with kitchen, dining and relaxing space all combined into one superb entertaining space; this really is special. There is also a conservatory that offers various uses; as a sunroom or gym area this has access from the main living area directly onto the balcony...