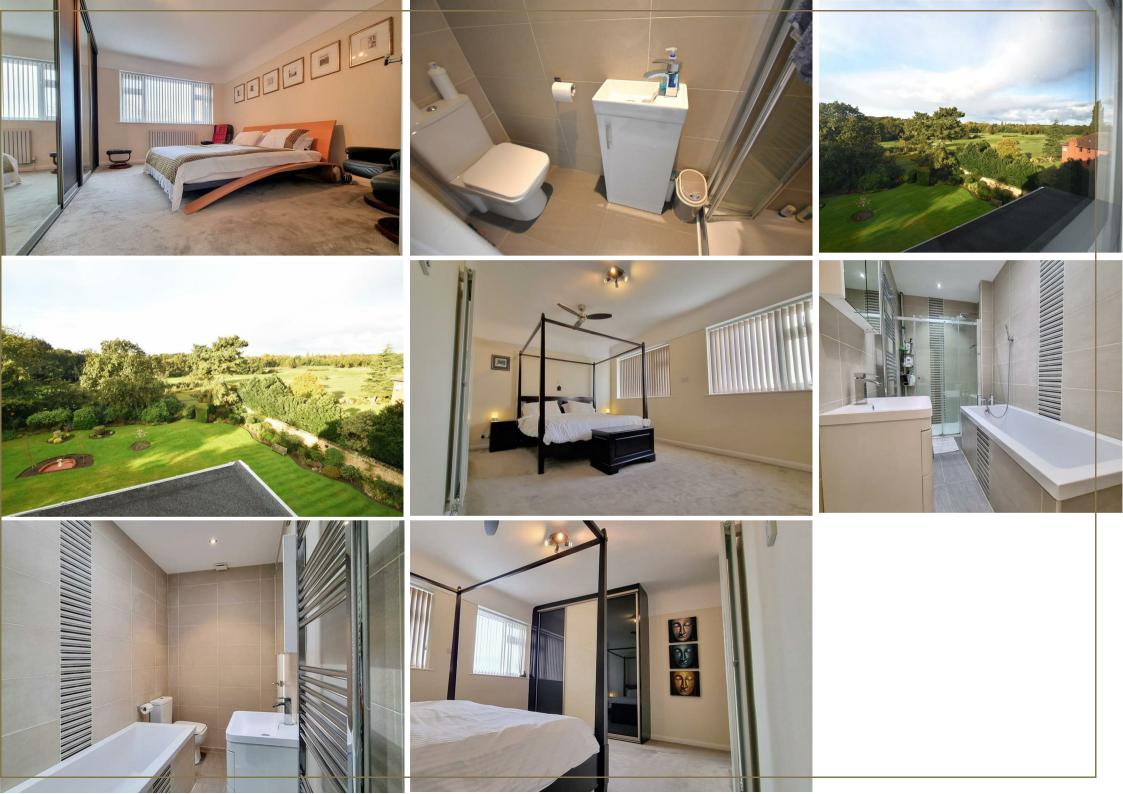

With three bedrooms serviced by shower room and en suite, and with a large open plan living area with kitchen, dining and relaxing space all combined into one superb entertaining space; this really is special. There is also a conservatory that offers various uses; as a sunroom or gym area this has access from the main living area directly onto the balcony...