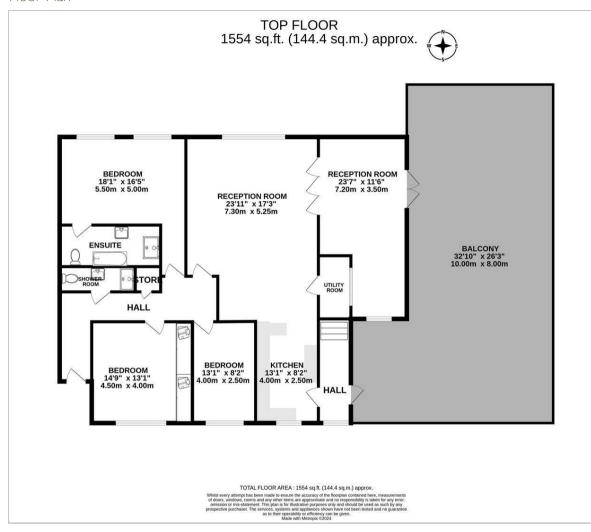

## Floor Plan

One of only two Penthouses with an exclusive shared lift to a private lobby; this significant apartment undeniably has spectacular views to match from within what is a fabulously spacious penthouse apartment comprising over 1,500 square foot of Luxury ( the floor space of an average modern four bedroomed detached house) - and that excludes the extravagant under ground allocated and secured parking spaces for two ...

With three bedrooms serviced by shower room and en suite, and with a large open plan living area with kitchen, dining and relaxing space all combined into one superb entertaining space; this really is special. There is also a conservatory that offers various uses; as a sunroom or gym area this has access from the main living area directly onto the balcony...