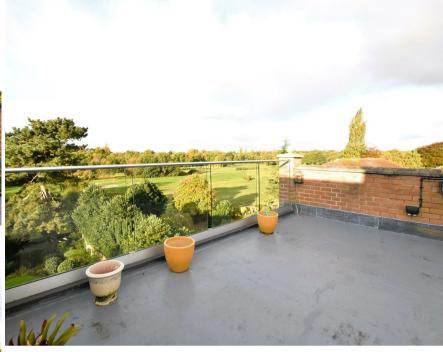

If the Beatles hadn't insisted on playing on the roof top of Savile Row back in the day, they could have entertained the locals over the golf course from here; spreading themselves and their gear and roadies across the acres of BALCONY ROOF TOP; a major part of this spectacular PENTHOUSE apartment situated at The Garth, Oxton.

The views say it all frankly. Panoramic, peaceful, a bird's eye view of The Wirral Golf Club course, if you will.

One of two Penthouses with an exclusive shared lift to a private lobby; This significant apartment also has spectacular views to match from within what is a fabulously spacious accommodation, comprising over 1,500 square foot of Luxury (the floor space of an average modern four bedroomed detached house) - and that excludes the extravagant under ground allocated and secured parking spaces...

With three bedrooms serviced by shower room and en suite, and with a large open plan living area with kitchen, dining and relaxing space all combined into one superb entertaining space; this really is special. There is also a conservatory that offers various uses; as a sunroom or gym area this has access from the main living area directly onto the balcony...