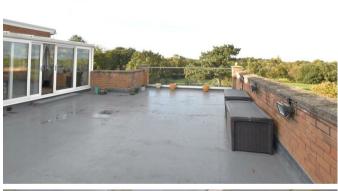

If the Beatles hadn't insisted on playing on the roof top of Savile Row back in the day, they could have entertained the locals over the golf course from here; spreading themselves and their gear and roadies across the acres of BALCONY ROOF TOP; a major part of this spectacular PENTHOUSE apartment situated at The Garth, Oxton.

The views say it all frankly. Panoramic, peaceful, a bird's eye view of The Wirral Golf Club course, if you will.

One of two Penthouses with an exclusive shared lift to a private lobby; This significant apartment also has spectacular views to match from within what is a fabulously spacious accommodation, comprising over 1,500 square foot of Luxury (the floor space of an average modern four bedroomed detached house) - and that excludes the extravagant under ground allocated and secured parking spaces...