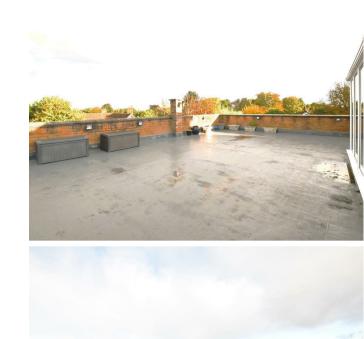

If the Beatles hadn't insisted on playing on the roof top of Savile Row back in the day, they could have entertained the locals over the golf course from here; spreading themselves and their gear and roadies across the acres of BALCONY ROOF TOP; a major part of this spectacular PENTHOUSE apartment situated at The Garth, Oxton.

The views say it all frankly. Panoramic, peaceful, a bird's eye view of The Wirral Golf Club course, if you will.

One of two Penthouses with an exclusive shared lift to a private lobby; This significant apartment also has spectacular views to match from within what is a fabulously spacious accommodation, comprising over 1,500 square foot of Luxury (the floor space of an average modern four bedroomed detached house) - and that excludes the extravagant under ground allocated and secured parking spaces...