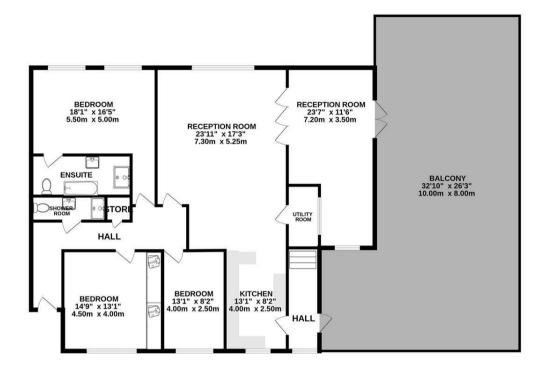

## TOP FLOOR 1554 sq.ft. (144.4 sq.m.) approx.

TOTAL FLOOR AREA: 1554 sq.ft. (144.4 sq.m.) approx.

Whilst every attempt has been made to ensure the accuracy of the floorplan contained here, measurements of doors, windows, rooms and any other items are approximate and no responsibility is taken for any enror, omission or mis-statement. This plan is for illustrative purposes only and should be used as such by any prospective purchaser. The services, systems and appliances shown have not been tested and no guarantee as to their operability or efficiency can be given.