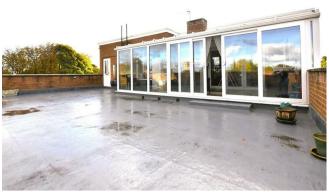

If the Beatles hadn't insisted on playing on the roof top of Savile Row back in the day, they could have entertained the locals over the golf course from here; spreading themselves and their gear and roadies across the acres of BALCONY ROOF TOP; a major part of this spectacular PENTHOUSE apartment situated at The Garth, Oxton.

The views say it all frankly. Panoramic, peaceful, a bird's eye view of The Wirral Golf Club course, if you will.

One of two Penthouses with an exclusive shared lift to a private lobby; This significant apartment also has spectacular views to match from within what is a fabulously spacious accommodation, comprising over 1,500 square foot of Luxury (the floor space of an average modern four bedroomed detached house) - and that excludes the extravagant under ground allocated and secured parking spaces...