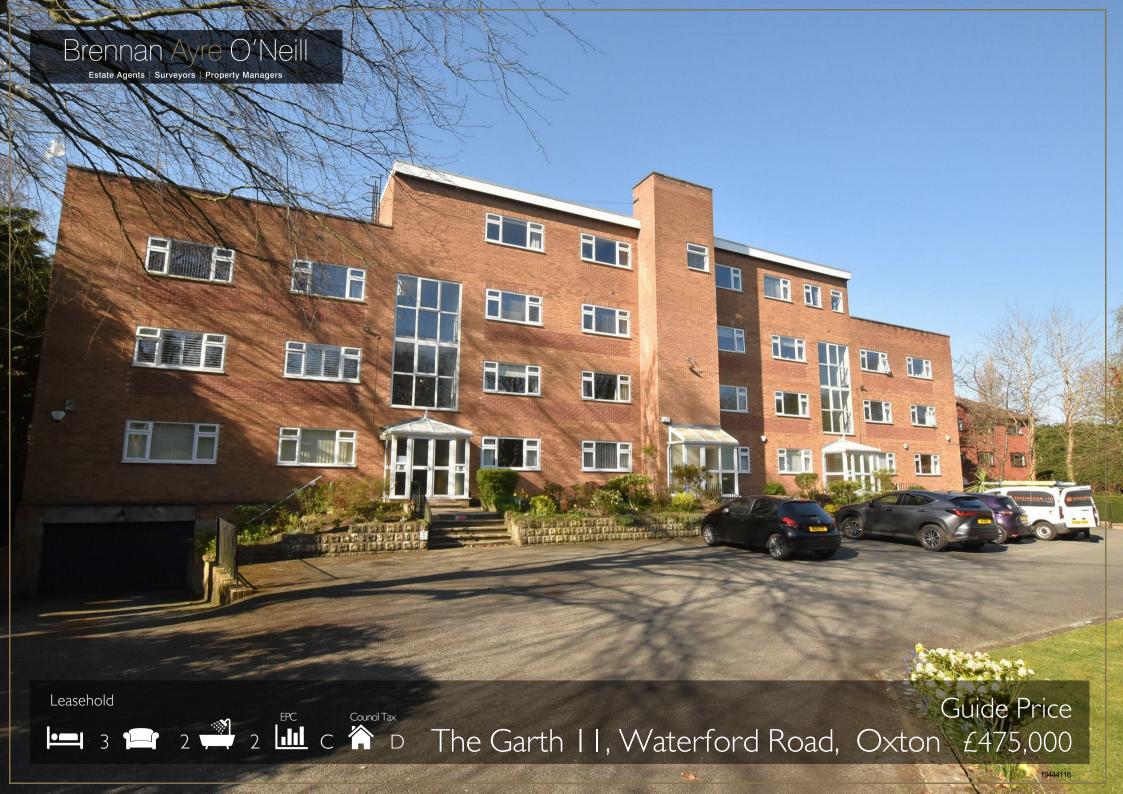

If the Beatles hadn't insisted on playing on the roof top of Savile Row back in the day, they could have entertained the locals over the golf course from here; spreading themselves and their gear and roadies across the acres of BALCONY ROOF TOP; a major part of this spectacular PENTHOUSE apartment situated at The Garth, Oxton.

The views say it all frankly. Panoramic, peaceful, a bird's eye view of The Wirral Golf Club course, if you will.

One of two Penthouses with an exclusive shared lift to a private lobby; This significant apartment also has spectacular views to match from within what is a fabulously spacious accommodation, comprising over 1,500 square foot of Luxury (the floor space of an average modern four bedroomed detached house) - and that excludes the extravagant under ground allocated and secured parking spaces...

With three bedrooms serviced by shower room and en suite, and with a large open plan living area with kitchen, dining and relaxing space all combined into one superb entertaining space; this really is special. There is also a conservatory that offers various uses; as a sunroom or gym area this has access from the main living area directly onto the balcony...

In other words....you need to pay it a visit. Especially if you want 'different'; privacy; open space; views. and want to feel on top of the world ....

For direction purposes please Sat Nav: CH43 6US. The Garth stands along what must be one of the quietest roads in Oxton. Running Parallel to the golf course you'll easily see the dual entrance to The Garth. Well positioned along this quiet stretch yet hugely convenient for all sorts: The free parking at the station for Liverpool; light shopping in Oxton whilst a large Metro Tesco is next to the motorway spur which is a five minute drive; bus services along Bidston Road are a short walk away too.