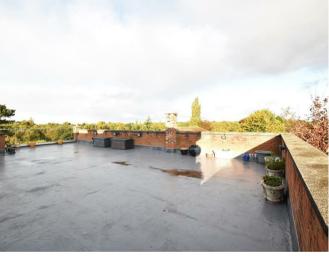

If the Beatles hadn't insisted on playing on the roof top of Savile Row back in the day, they could have entertained the locals over the golf course from here; spreading themselves and their gear and roadies across the acres of BALCONY ROOF TOP; a major part of this spectacular PENTHOUSE apartment situated at The Garth, Oxton.

The views say it all frankly. Panoramic, peaceful, a bird's eye view of The Wirral Golf Club course, if you will.

One of two Penthouses with an exclusive shared lift to a private lobby; This significant apartment also has spectacular views to match from within what is a fabulously spacious accommodation, comprising over 1,500 square foot of Luxury (the floor space of an average modern four bedroomed detached house) - and that excludes the extravagant under ground allocated and secured parking spaces...