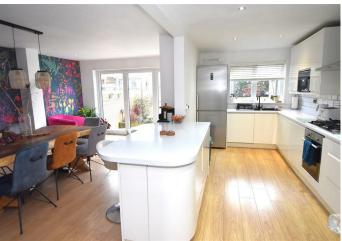

## Brennan Ayre O'Neill

the control of the co

166L

No less important a feature to highlight is the outdoor space, especially given the major landscaping of the rear garden during summer '24. Certainly with the modern bi fold doors open, there is an effortless flow of internal and outdoor living space. This new garden is low maintenance comprising patio and faux turf and new and nicely designed and chosen fencing. The garage is located over to the right hand side of the plot.