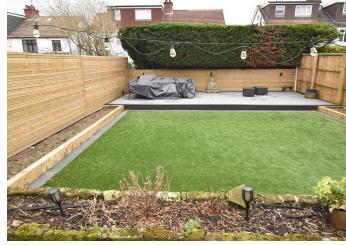

## Brennan Ayre O'Neill

the control of the co

166L

No less important a feature to highlight is the outdoor space, especially given the major landscaping of the rear garden during summer '24. Certainly with the modern bi fold doors open, there is an effortless flow of internal and outdoor living space. This new garden is low maintenance comprising patio and faux turf and new and nicely designed and chosen fencing. The garage is located over to the right hand side of the plot.