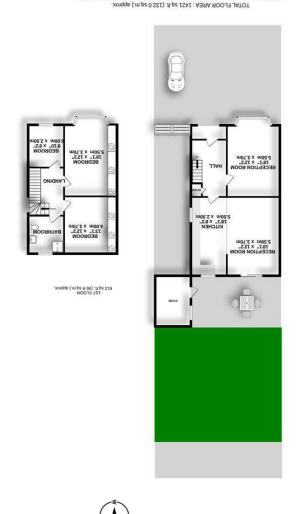

## Brennan Ayre O'Neill

the control of the co

166L

No less important a feature to highlight is the outdoor space, especially given the major landscaping of the rear garden during summer '24. Certainly with the modern bi fold doors open, there is an effortless flow of internal and outdoor living space. This new garden is low maintenance comprising patio and faux turf and new and nicely designed and chosen fencing. The garage is located over to the right hand side of the plot.