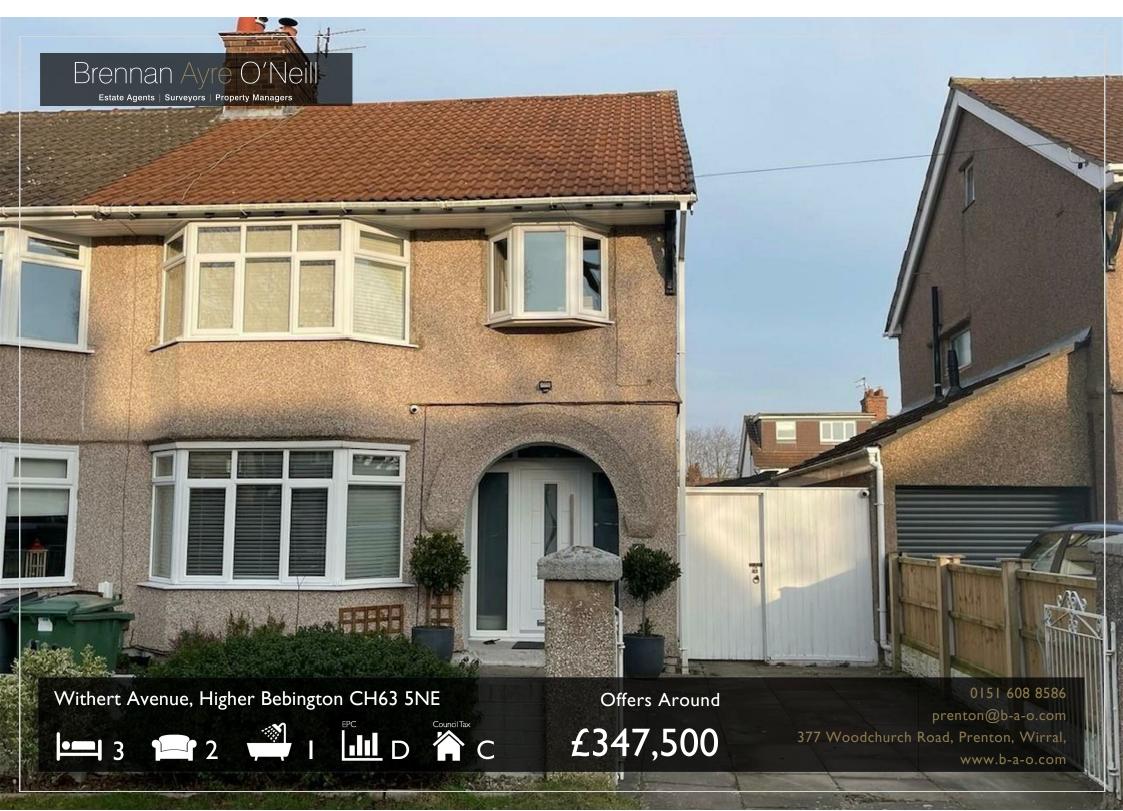

## Brennan Ayre O'Neill

the control of the co

166L

No less important a feature to highlight is the outdoor space, especially given the major landscaping of the rear garden during summer '24. Certainly with the modern bi fold doors open, there is an effortless flow of internal and outdoor living space. This new garden is low maintenance comprising patio and faux turf and new and nicely designed and chosen fencing. The garage is located over to the right hand side of the plot.

To locate this beautiful home please direct your sat nav to: CH63 5NIE. Standing as it does along one of the hugely popular boulevard roads running between Kings Lane and Princes Boulevard, access to all facilities; schools, public transport, shopping is all very straightforward and only a few minutes away. Please do call us: (0151) 608 8586