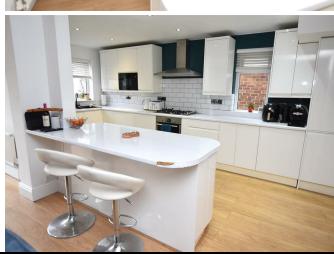

## Brennan Ayre O'Neill

the control of the co

166L

No less important a feature to highlight is the outdoor space, especially given the major landscaping of the rear garden during summer '24. Certainly with the modern bi fold doors open, there is an effortless flow of internal and outdoor living space. This new garden is low maintenance comprising patio and faux turf and new and nicely designed and chosen fencing. The garage is located over to the right hand side of the plot.