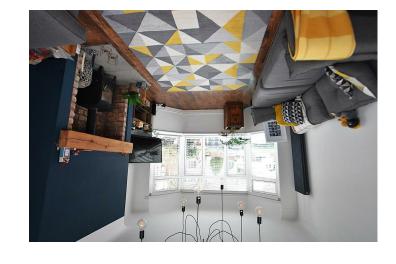

## Brennan Ayre O'Neill

the control of the co

166L

No less important a feature to highlight is the outdoor space, especially given the major landscaping of the rear garden during summer '24. Certainly with the modern bi fold doors open, there is an effortless flow of internal and outdoor living space. This new garden is low maintenance comprising patio and faux turf and new and nicely designed and chosen fencing. The garage is located over to the right hand side of the plot.