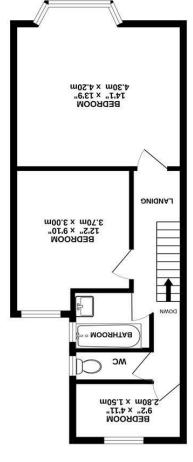

TOTAL FLOOR AREA: 907 sq.ft. (84.3 sq.m.) approx.

Brennan Ayre O'Neill

Central to Tranmere, this property is a short walk to a regular bus service, to shops and to either parks. For directions Sat Nav: CH42 5PX