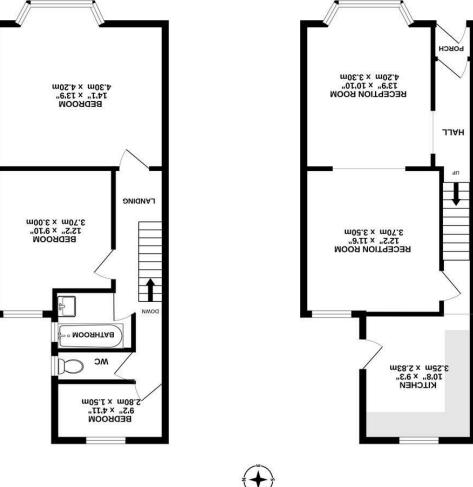

TOTAL FLOOR AREA: 907 sq.ft. (84.3 sq.m.) approx.

Brennan Ayre O'Neill

Central to Tranmere, this property is a short walk to a regular bus service, to shops and to either parks. For directions Sat Nav: CH42 5PX