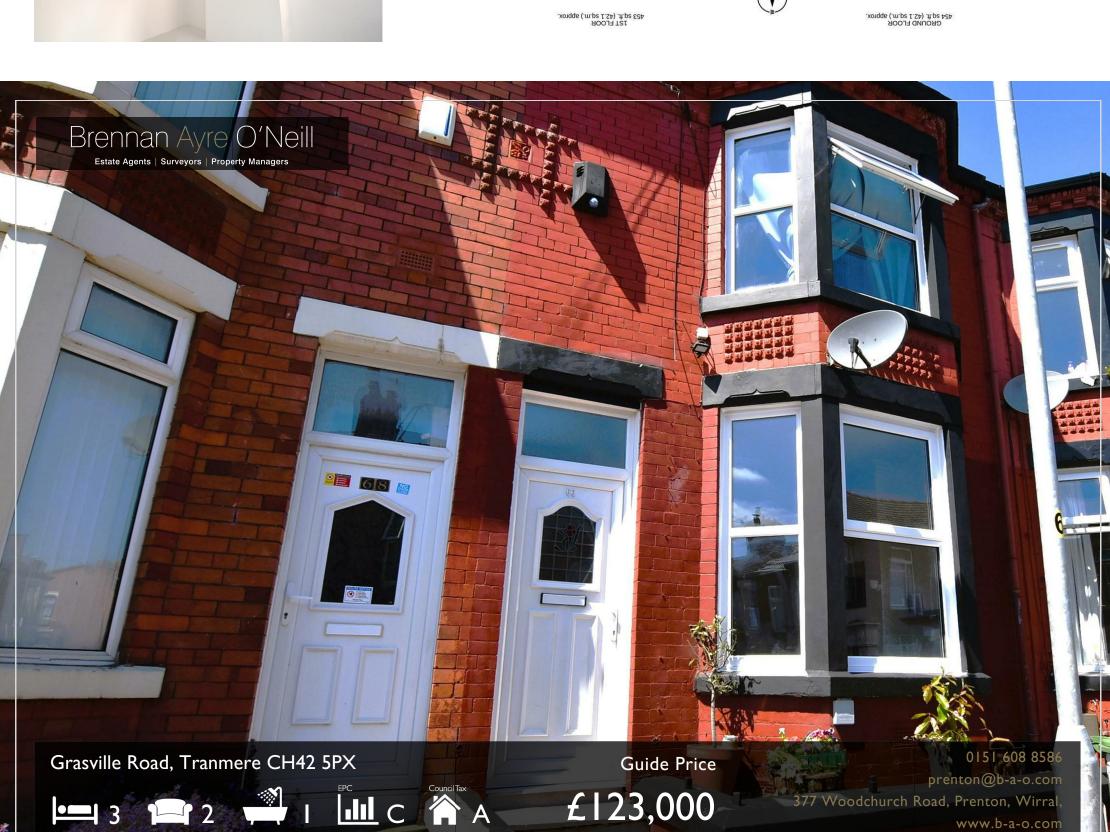

TOTAL FLOOR AREA: 907 sq.ft. (84.3 sq.m.) approx.

Brennan Ayre O'Neill

Central to Tranmere, this property is a short walk to a regular bus service, to shops and to either parks. For directions Sat Nav: CH42 5PX