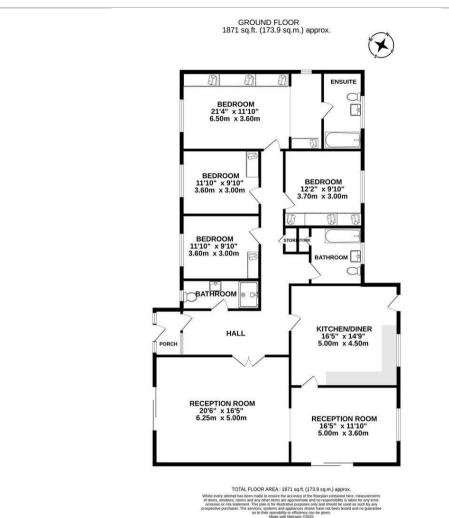

## Floor Plan

With (1871 sq feet) of accommodation, each room is sensibly proportioned. There is a cloaks/shower room off the hall which is in addition to the two bathrooms; one of which is en suite to the primary bedroom.