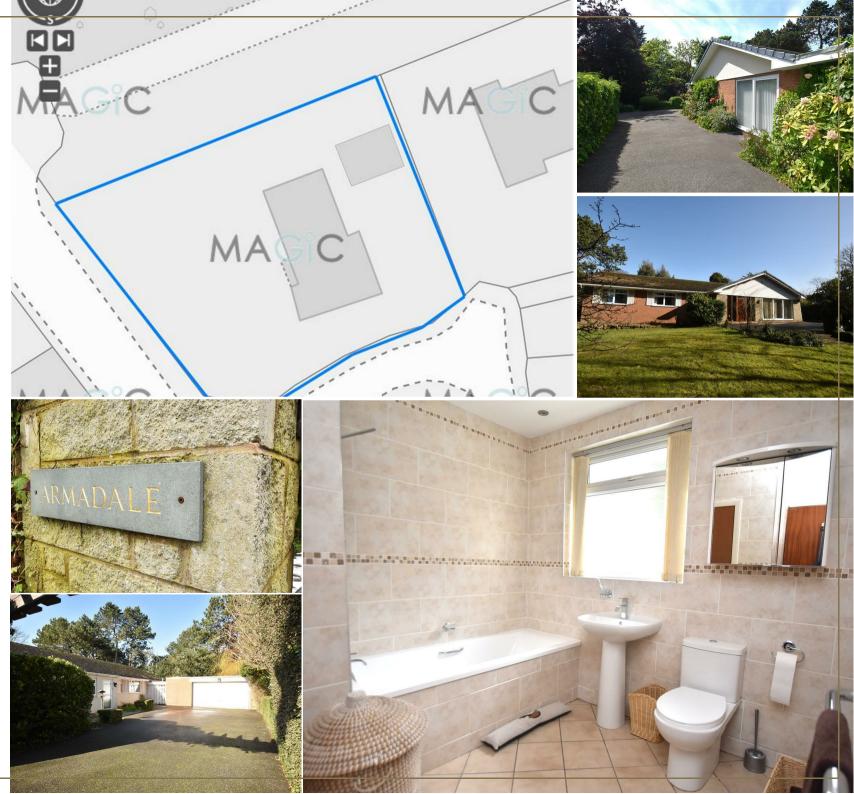

Freehold

Incended Image: 4 1 3 → 3 → 3 → Coundi Tax G Coundi Tax G Coundi Tax Offers Around £599,950 Set in approximately .4 of an acre of gardens, this is a substantial four bedroomed detached bungalow with double garage. The property benefits from dual access gates together with considerable parking facilities both sides of the property.

The living accommodation comprises a nicely sized family kitchen/diner, a dining room and a front garden facing living room.

The gardens are south facing and very private being well screened at all sides. The larger of the parking bay areas stands in front of a large garage. One set of the two pairs of gates are electric.

Please note that the property is a 'no chain' property sale.

Access to Armadale is via Coral Ridge, a short cul de sac giving access to only four other significantly large properties. Coral Ridge sits neatly off Upton Road and main road leading directly and eventually (10 minutes) through to the Mersey Tunnel. A selection of popular schools are also just minutes away: Birkenhead School, BHSA and St Anselm's College. For directions Sat Nav; CH43 7XE