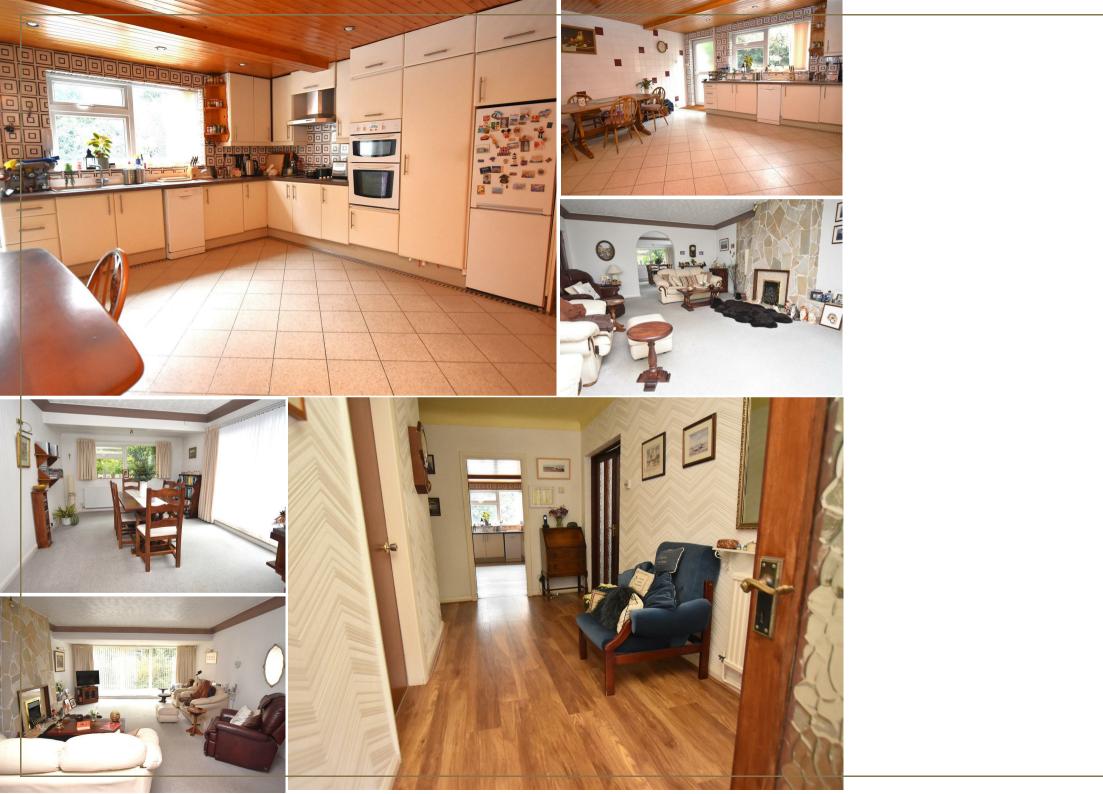

With (1871 sq feet) of accommodation, each room is sensibly proportioned. There is a cloaks/shower room off the hall which is in addition to the two bathrooms; one of which is en suite to the primary bedroom.

The living accommodation comprises a nicely sized family kitchen/diner, a dining room and a front garden facing living room.

The gardens are south facing and very private being well screened at all sides. The larger of the parking bay areas stands in front of a large garage. One set of the two pairs of gates are electric.