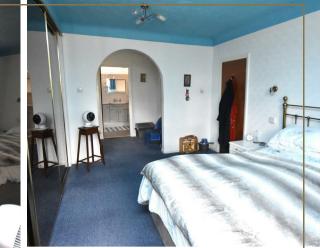

With (1871 sq feet) of accommodation, each room is sensibly proportioned. There is a cloaks/shower room off the hall which is in addition to the two bathrooms; one of which is en suite to the primary bedroom.

The living accommodation comprises a nicely sized family kitchen/diner, a dining room and a front garden facing living room.

The gardens are south facing and very private being well screened at all sides. The larger of the parking bay areas stands in front of a large garage. One set of the two pairs of gates are electric.