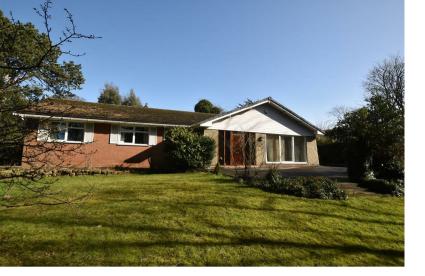

Set in approximately .4 of an acre of gardens, this is a substantial four bedroomed detached bungalow with double garage. The property benefits from dual access gates together with considerable parking facilities both sides of the property.

The living accommodation comprises a nicely sized family kitchen/diner, a dining room and a front garden facing living room.

The gardens are south facing and very private being well screened at all sides. The larger of the parking bay areas stands in front of a large garage. One set of the two pairs of gates are electric.

Please note that the property is a 'no chain' property sale.

Access to Armadale is via Coral Ridge, a short cul de sac giving access to only four other significantly large properties. Coral Ridge sits neatly off Upton Road and main road leading directly and eventually (10 minutes) through to the Mersey Tunnel. A selection of popular schools are also just minutes away: Birkenhead School, BHSA and St Anselm's College. For directions Sat Nav; CH43 7XE