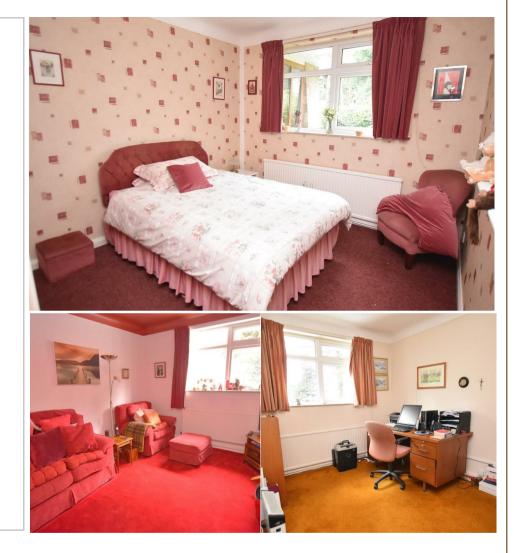

With (1871 sq feet) of accommodation, each room is sensibly proportioned. There is a cloaks/shower room off the hall which is in addition to the two bathrooms; one of which is en suite to the primary bedroom.

The living accommodation comprises a nicely sized family kitchen/diner, a dining room and a front garden facing living room.

The gardens are south facing and very private being well screened at all sides. The larger of the parking bay areas stands in front of a large garage. One set of the two pairs of gates are electric.