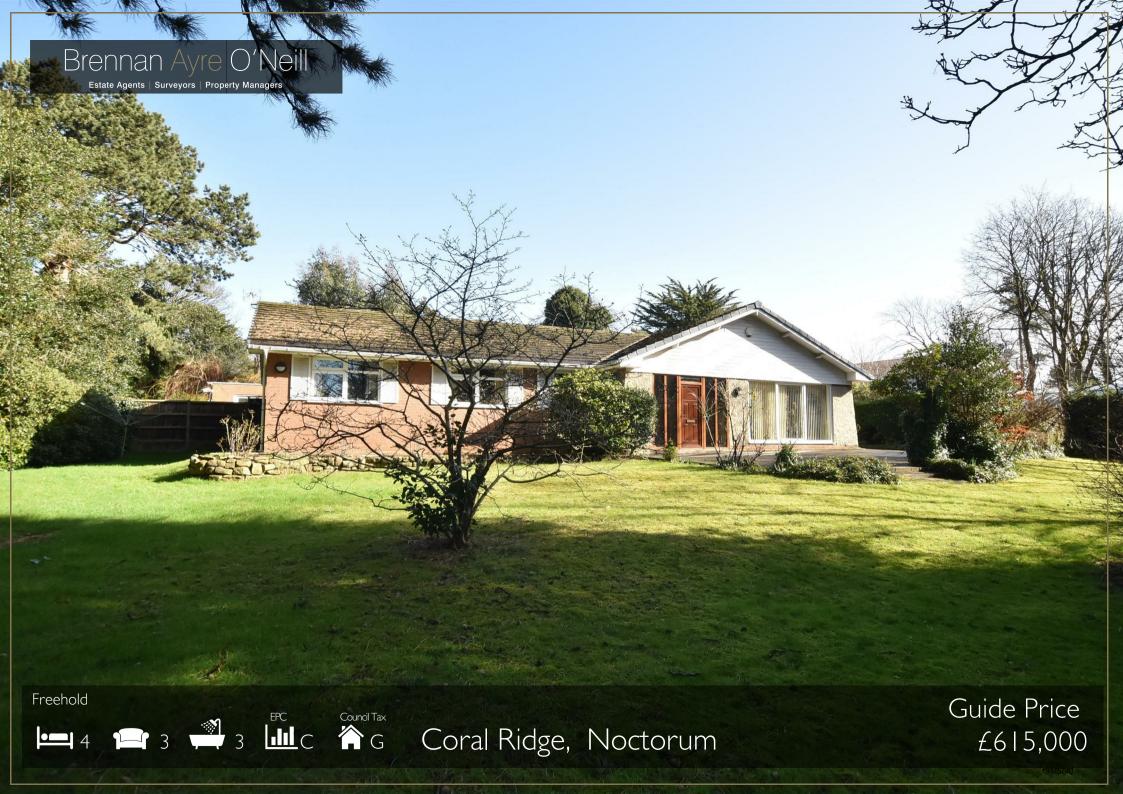

Set in approximately .4 of an acre of gardens, this is a substantial four bedroomed detached bungalow with double garage. The property benefits from dual access gates together with considerable parking facilities both sides of the property.

The living accommodation comprises a nicely sized family kitchen/diner, a dining room and a front garden facing living room.

The gardens are south facing and very private being well screened at all sides. The larger of the parking bay areas stands in front of a large garage. One set of the two pairs of gates are electric.

Please note that the property is a 'no chain' property sale.

Access to Armadale is via Coral Ridge, a short cul de sac giving access to only four other significantly large properties. Coral Ridge sits neatly off Upton Road and main road leading directly and eventually (10 minutes) through to the Mersey Tunnel. A selection of popular schools are also just minutes away: Birkenhead School, BHSA and St Anselm's College. For directions Sat Nav; CH43 7XE