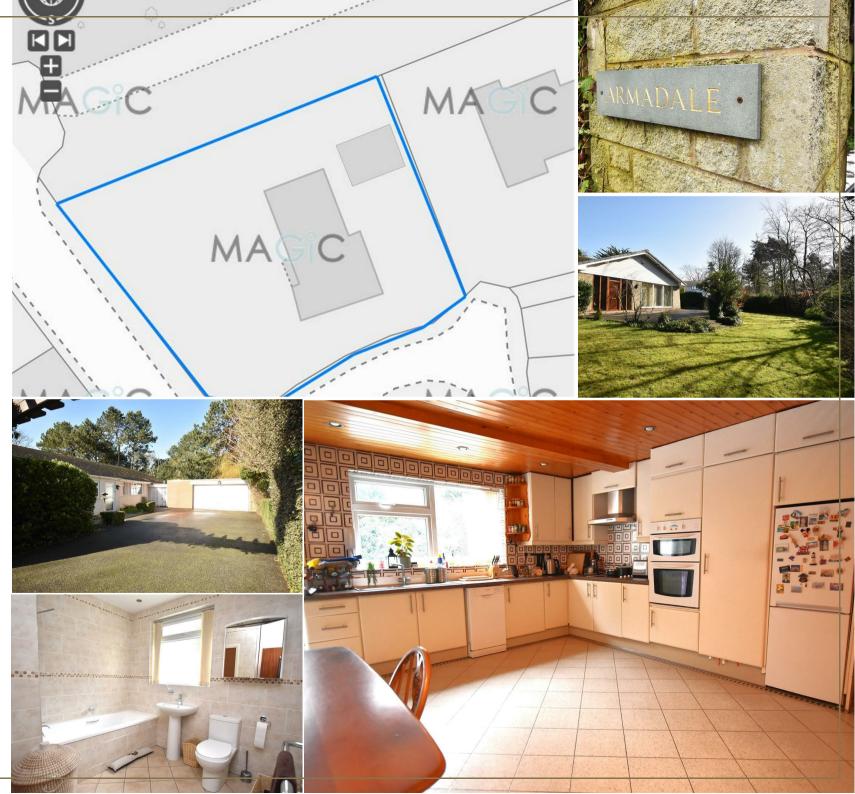

Set in approximately .4 of an acre of gardens, this is a substantial four bedroomed detached bungalow with double garage. The property benefits from dual access gates together with considerable parking facilities both sides of the property.

The living accommodation comprises a nicely sized family kitchen/diner, a dining room and a front garden facing living room.

The gardens are south facing and very private being well screened at all sides. The larger of the parking bay areas stands in front of a large garage. One set of the two pairs of gates are electric.

Please note that the property is a 'no chain' property sale.

Access to Armadale is via Coral Ridge, a short cul de sac giving access to only four other significantly large properties. Coral Ridge sits neatly off Upton Road and main road leading directly and eventually (10 minutes) through to the Mersey Tunnel. A selection of popular schools are also just minutes away: Birkenhead School, BHSA and St Anselm's College. For directions Sat Nav; CH43 7XE