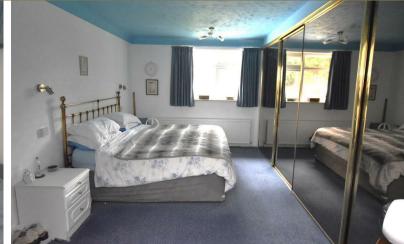

With (1871 sq feet) of accommodation, each room is sensibly proportioned. There is a cloaks/shower room off the hall which is in addition to the two bathrooms; one of which is en suite to the primary bedroom.

The living accommodation comprises a nicely sized family kitchen/diner, a dining room and a front garden facing living room.

The gardens are south facing and very private being well screened at all sides. The larger of the parking bay areas stands in front of a large garage. One set of the two pairs of gates are electric.