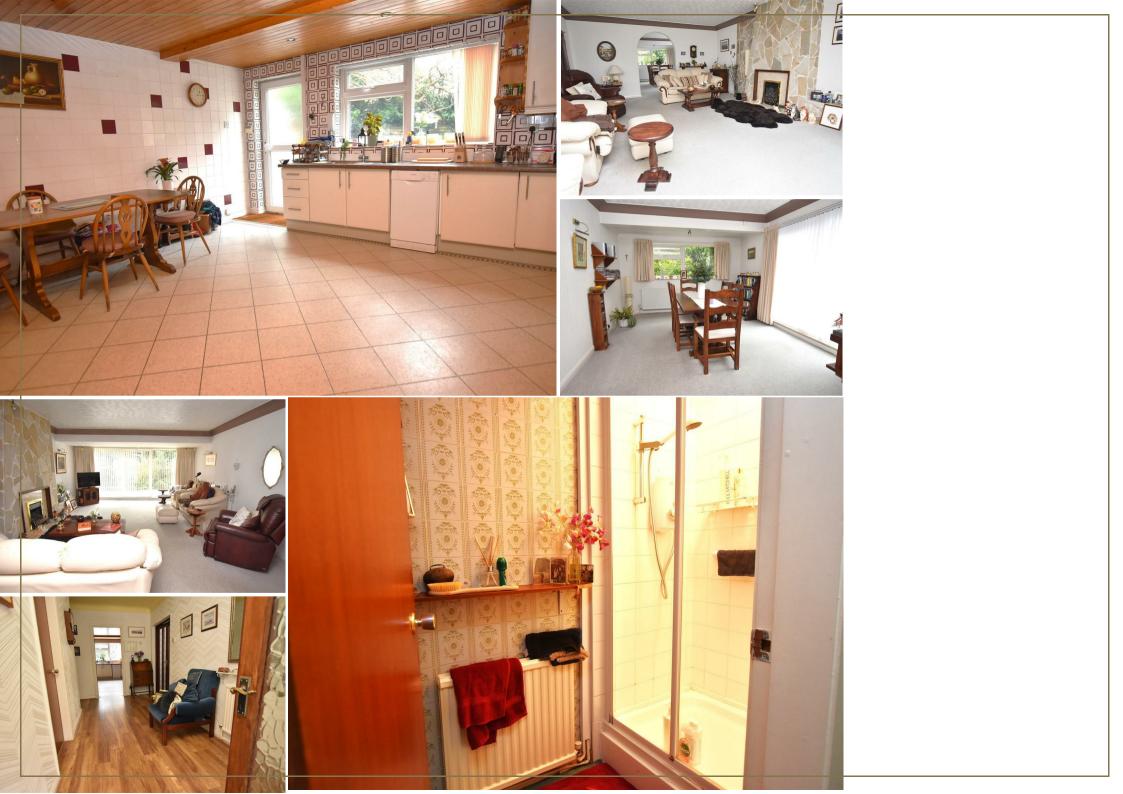

With (1871 sq feet) of accommodation, each room is sensibly proportioned. There is a cloaks/shower room off the hall which is in addition to the two bathrooms; one of which is en suite to the primary bedroom.

The living accommodation comprises a nicely sized family kitchen/diner, a dining room and a front garden facing living room.

The gardens are south facing and very private being well screened at all sides. The larger of the parking bay areas stands in front of a large garage. One set of the two pairs of gates are electric.