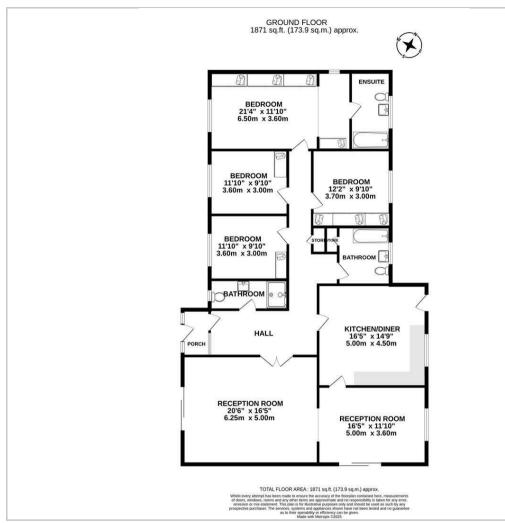

With (1871 sq feet) of accommodation, each room is sensibly proportioned. There is a cloaks/shower room off the hall which is in addition to the two bathrooms; one of which is en suite to the primary bedroom.

The living accommodation comprises a nicely sized family kitchen/diner, a dining room and a front garden facing living room.

The gardens are south facing and very private being well screened at all sides. The larger of the parking bay areas stands in front of a large garage. One set of the two pairs of gates are electric.

## Floor Plan