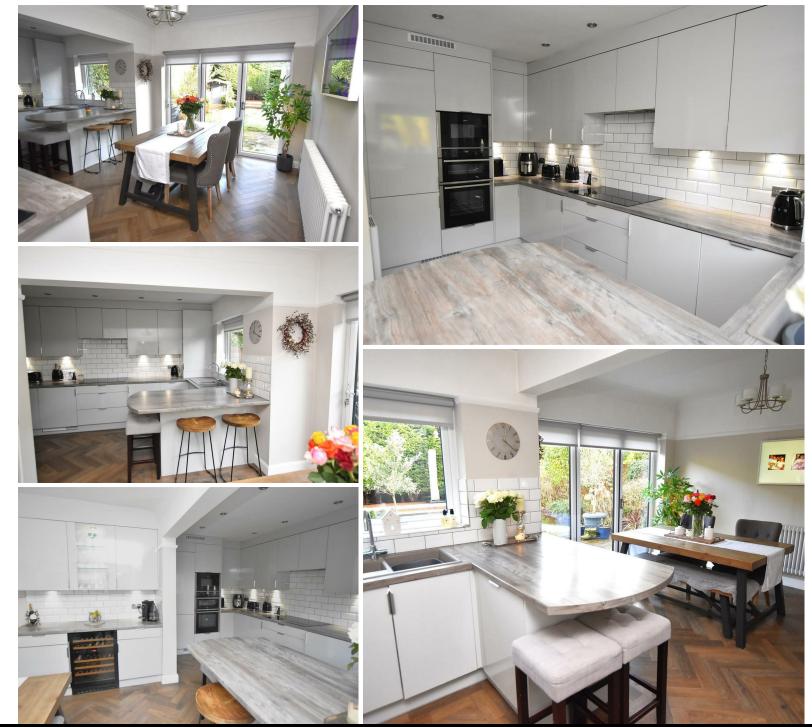

6" RECEPTION

1

A3AA 01100 "01'6 x "3'11 m00.5 x m03.5

GROUND FLOOR 723 sq.ft. (67.2 sq.m.) approx.

6.50m × 3.40m 18'1" × 11'2" RECEPTION D

4'50m × 5'20m 13.6. × 8.5. KILCHEN

Estate Agents | Surveyors | Property Managers

KO1qq6 (.m.p2 1.151) .fl.p2 2141 : A3AA 90014 JATOT

4.25m × 2.50m 13'11" × 8'2"

3.80m × 3.00m 3.80m × 3.00m

15T FLOOR 153 sq.ft. (63.9 sq.m.) approx.



0151 608 8586 prenton@b-a-o.com 377 Woodchurch Road, Prenton, Wirral, www.b-a-o.com

## Locator

Standing within the highly popular and established area of central Prenton, Queens Drive is one of the most sought after residential roads of the district. All the usual amenities are typically but several minutes away including access for Liverpool, public transport and shops. For directions please Sat Nav: CH43 ORR