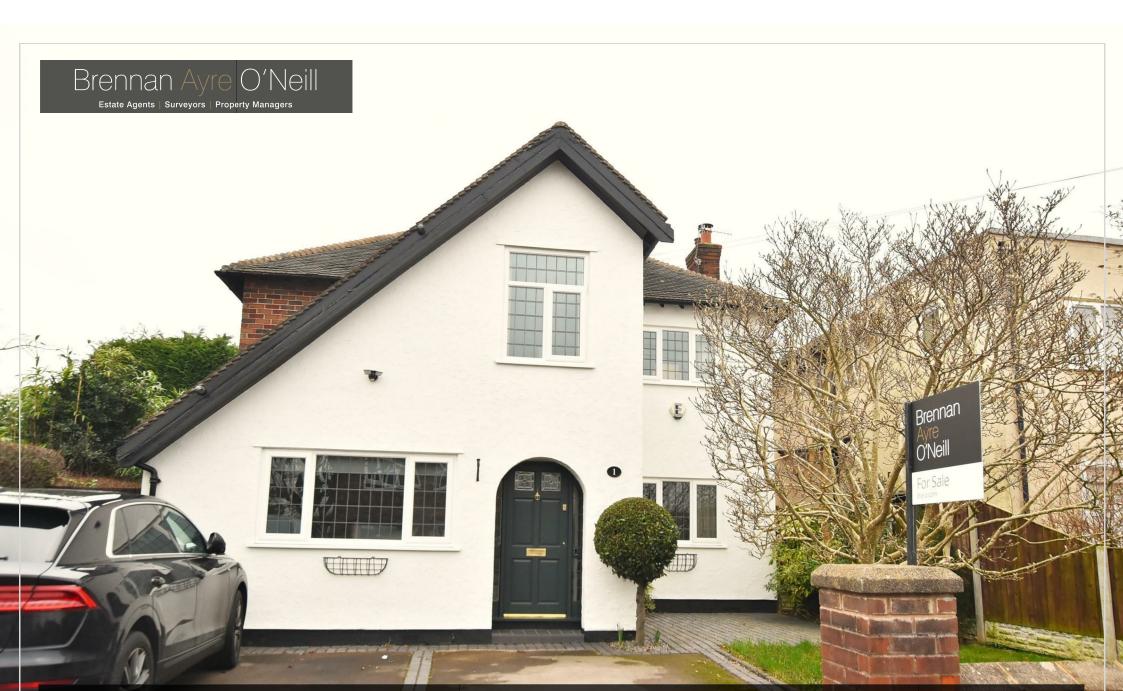

## Locator

Standing within the highly popular and established area of central Prenton, Queens Drive is one of the most sought after residential roads of the district. All the usual amenities are typically but several minutes away including access for Liverpool, public transport and shops. For directions please Sat Nav: CH43 ORR