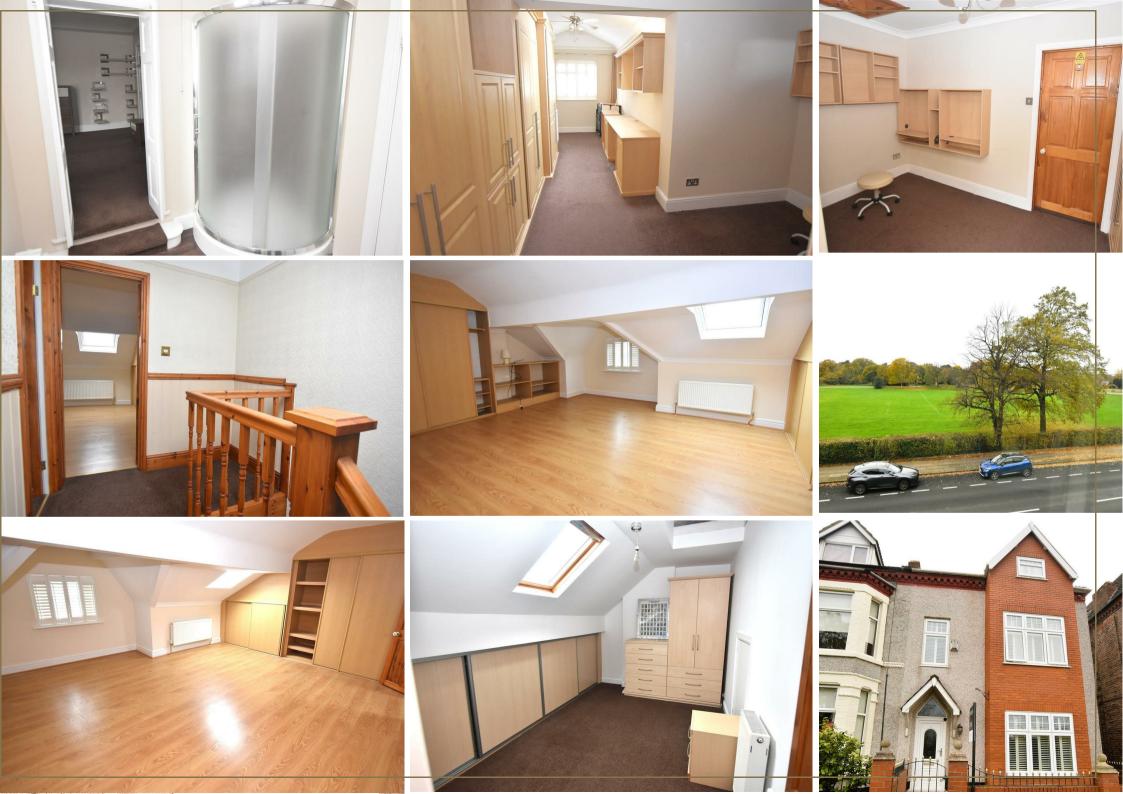

Make no mistake though, this handsome Victorian house, presented over three storeys offers significant accommodation-likely, for square foot, one of the largest along the road. (We refer you to our floor plan for comparison).

Obviously this is a family house, a family house with two staircases - the second staircase to the rear of the house leading from near to the kitchen up to a studio or fifth double bedroom.

The ground floor offers XL reception rooms; an excellent sized family kitchen and beyond this a full bathroom suite.

There are two especially large front bedrooms, one first floor the second at the top floor - both with the very best Park views, both with two windows and both with laminate flooring. The primary first floor bedroom has a 'closet' en suite: with we and basin....

A third double bedroom benefits from a generous range of wardrobe furniture together with an extra large en suite shower room which is also accessed off the landing. Beyond here is the studio/study or fifth bedroom; again with packs of storage - and more importantly a quick easy run down the second staircase to the kitchen before breakfast to beat the rest of the family . . .