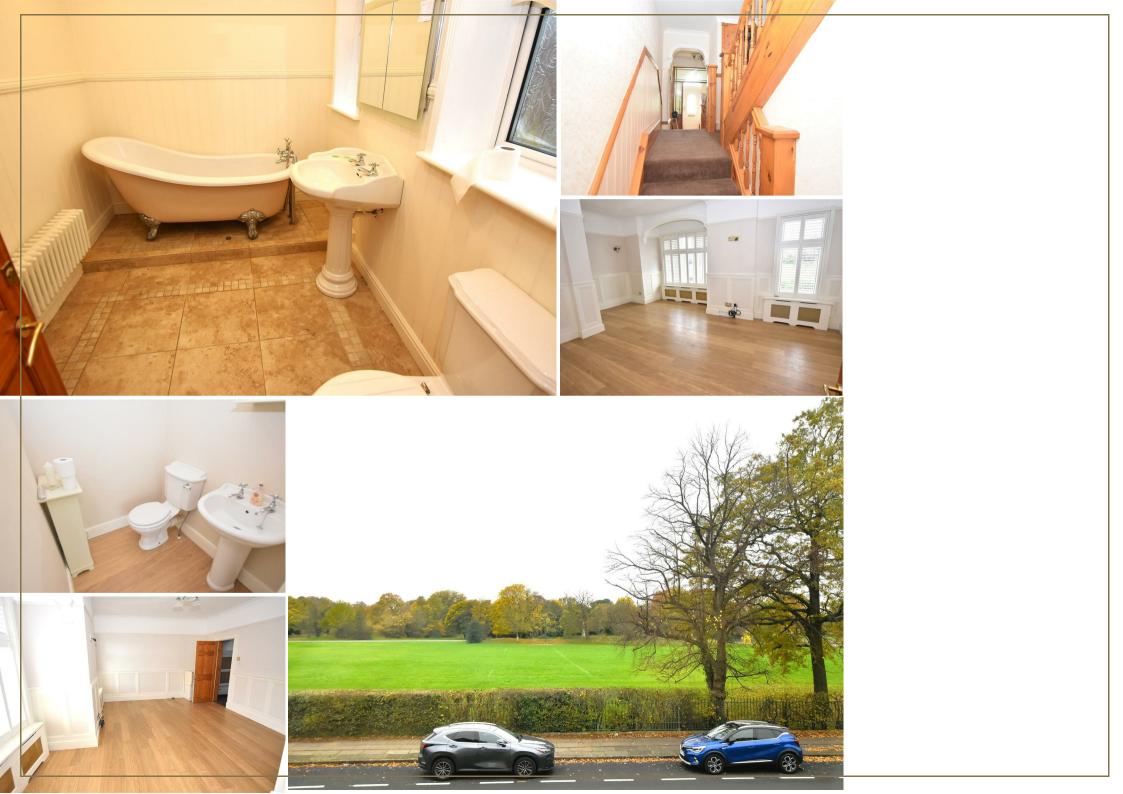

There are two especially large front bedrooms, one first floor the second at the top floor - both with the very best Park views, both with two windows and both with laminate flooring. The primary first floor bedroom has a 'closet' en suite: with we and basin....

A third double bedroom benefits from a generous range of wardrobe furniture together with an extra large en suite shower room which is also accessed off the landing. Beyond here is the studio/study or fifth bedroom; again with packs of storage - and more importantly a quick easy run down the second staircase to the kitchen before breakfast to beat the rest of the family . . .