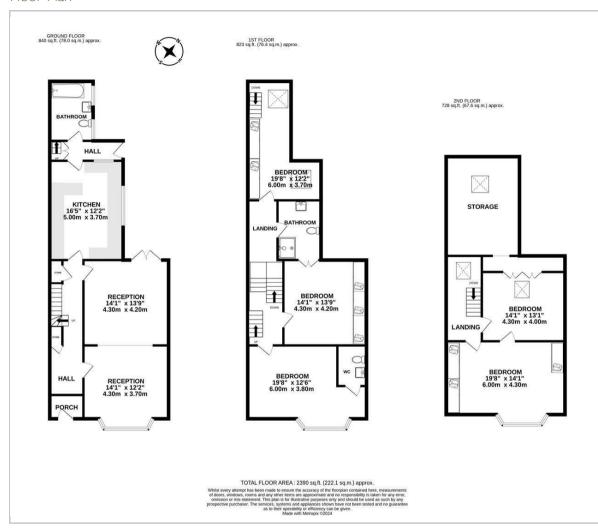

Make no mistake though, this handsome Victorian house, presented over three storeys offers significant accommodation-likely, for square foot, one of the largest along the road. (We refer you to our floor plan for comparison).

## Floor Plan