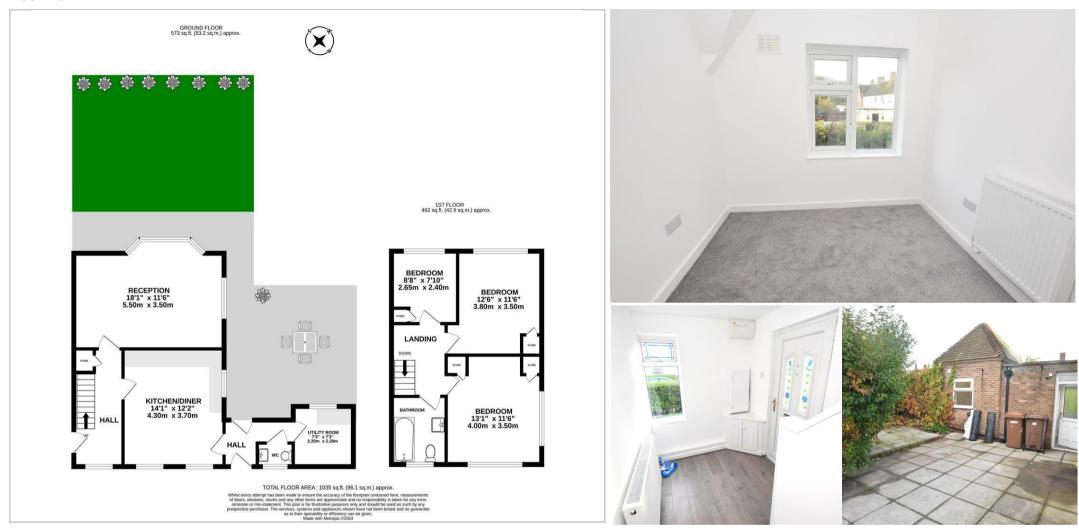

Extras galore come with this special, featured three bedroomed end of a row terraced house. With two entrances - one for guests, one for trade - or at least to the utility and cloakroom side of the house (which also leads on through to an immediate rear door and to the back garden), the other through to the main hall of the house; an outrigger to the house allows for a cloakroom suite as well as a good sized utility room. There's a larger garden too - both to the front of the house and to the rear with a good lawned garden and extensive side patio - then there's the standard of this very well presented and newly refurbished property with its super attractive feature kitchen dining room (with lighting and appliances) and gorgeous first floor bathroom.

That's not to forget the size of the rear living room with a big central bay window (box seating below) nor the fabulous three bedrooms - the two large double bedrooms both having two pvc windows each.

## Floor Plan