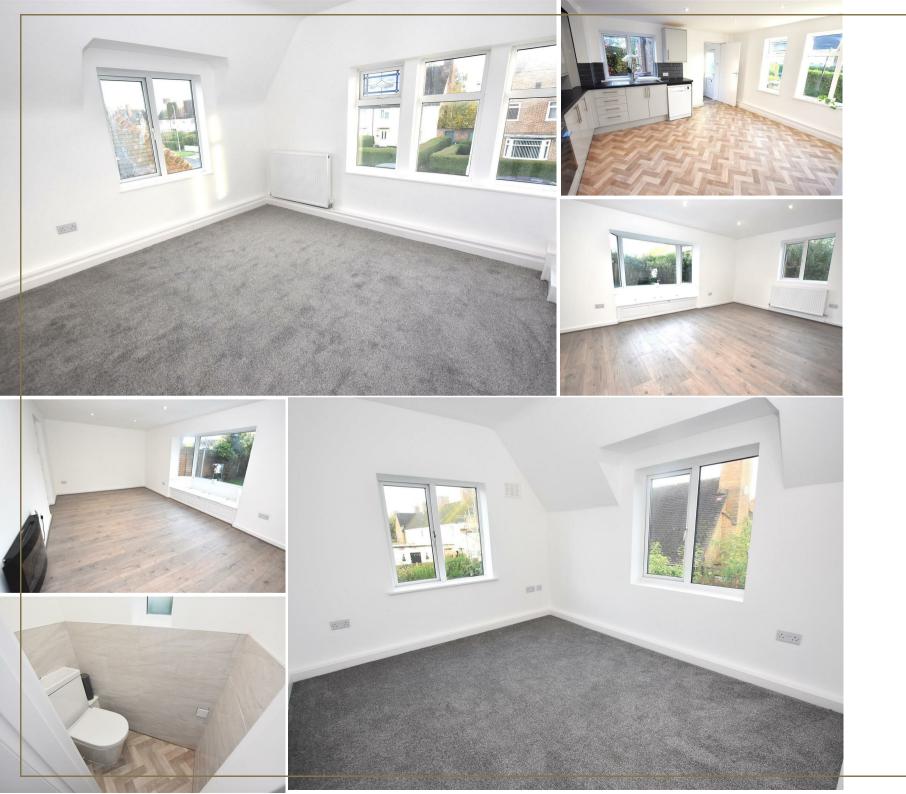

That's not to forget the size of the rear living room with a big central bay window (box seating below) nor the fabulous three bedrooms - the two large double bedrooms both having two pvc windows each.