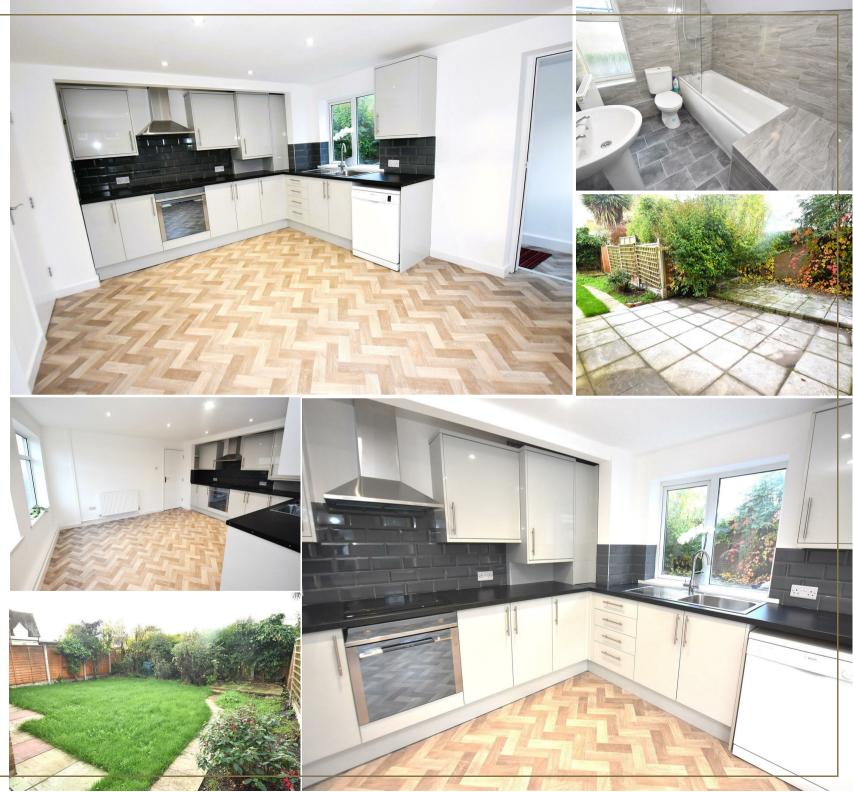

Extras galore come with this special, featured three bedroomed end of a row terraced house. With two entrances - one for guests, one for trade - or at least to the utility and cloakroom side of the house (which also leads on through to an immediate rear door and to the back garden), the other through to the main hall of the house; an outrigger to the house allows for a cloakroom suite as well as a good sized utility room. There's a larger garden too - both to the front of the house and to the rear with a good lawned garden and extensive side patio - then there's the standard of this very well presented and newly refurbished property with its super attractive feature kitchen dining room (with lighting and appliances) and gorgeous first floor bathroom.

That's not to forget the size of the rear living room with a big central bay window (box seating below) nor the fabulous three bedrooms - the two large double bedrooms both having two pvc windows each.