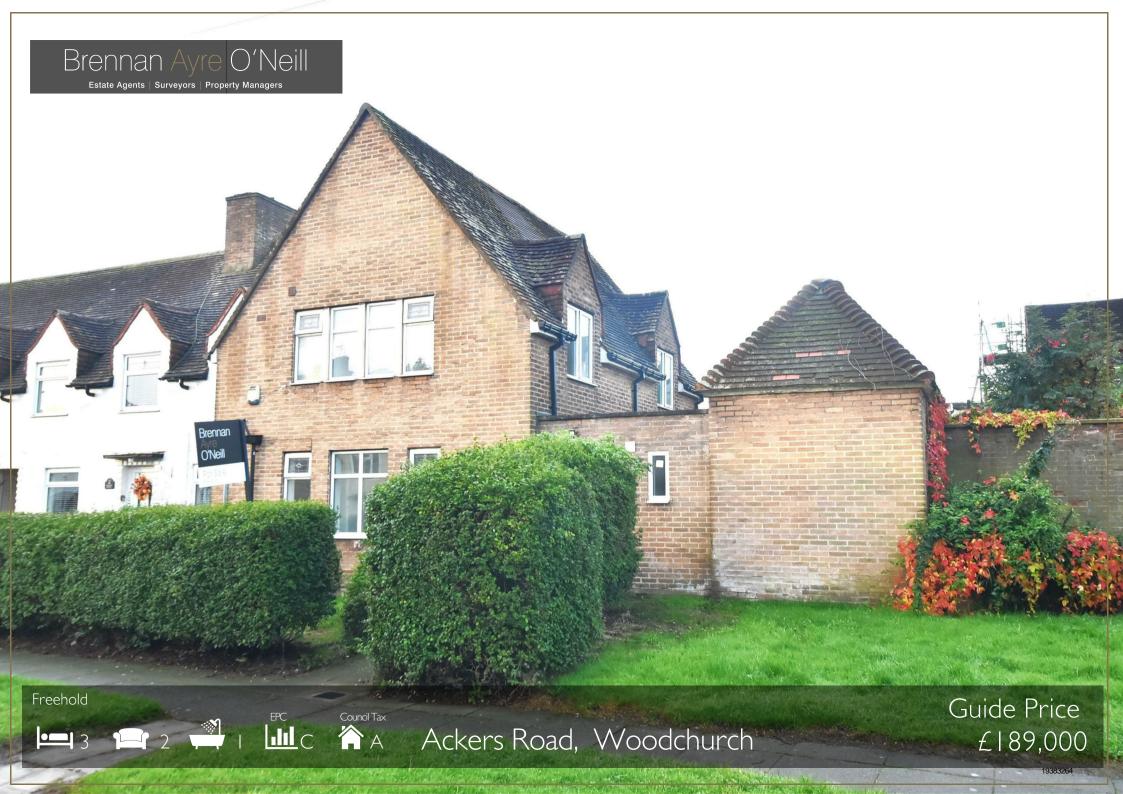

Extras galore come with this special, featured three bedroomed end of a row terraced house. With two entrances - one for guests, one for trade - or at least to the utility and cloakroom side of the house (which also leads on through to an immediate rear door and to the back garden), the other through to the main hall of the house; an outrigger to the house allows for a cloakroom suite as well as a good sized utility room. There's a larger garden too - both to the front of the house and to the rear with a good lawned garden and extensive side patio - then there's the standard of this very well presented and newly refurbished property with its super attractive feature kitchen dining room (with lighting and appliances) and gorgeous first floor bathroom.

Immaculate, well presented, 'good to go'; a home you'll want to show off...

Located within the ever popular Woodchurch Estate not too far to the bus stop, the hospital or the motorway junction - for your directions please Sat Nav: CH49 7LD