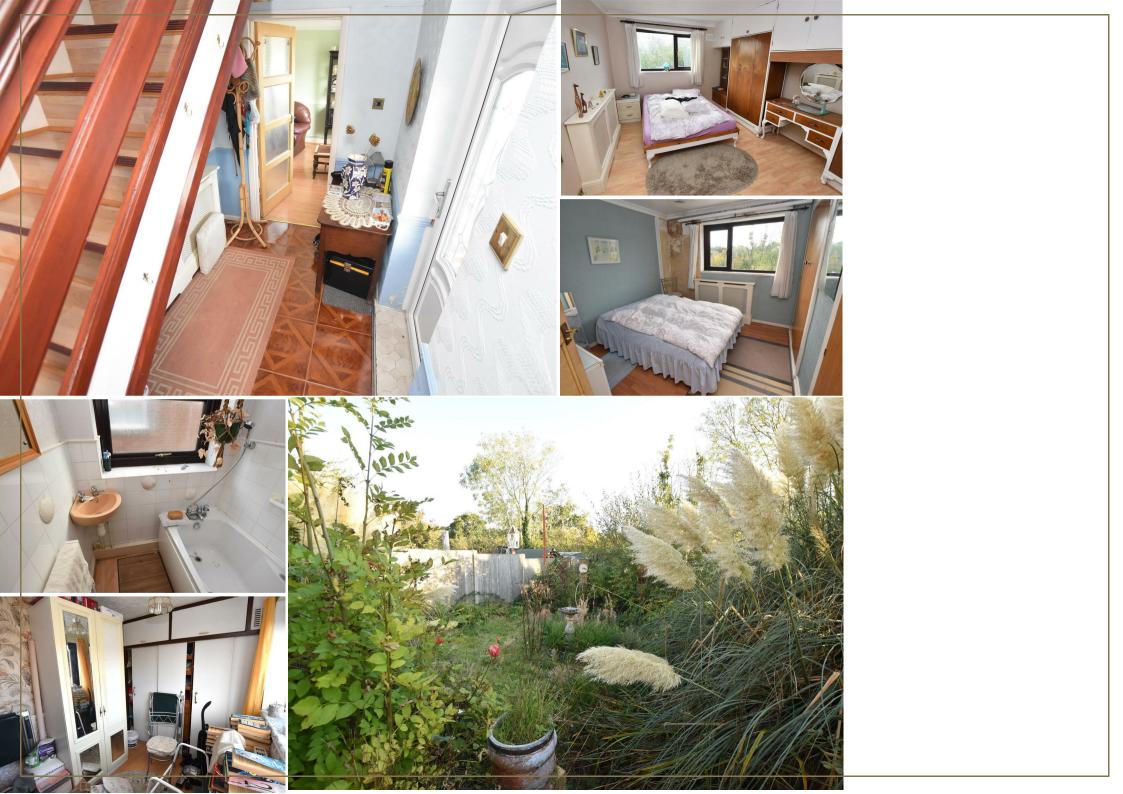

Whilst we'd like to point out the pressed concrete drive and the mahogany effect pvc double glazing to this well positioned semi; we'd also need to tell you that this in essence is a great project for someone to get stuck into both internally as well as within the outdoor space. Fair to say that this house comes with a large garden, sunny side of the street, not overlooked at all - all good features - but it is very overgrown at this point of coming to market - hence we are showing you a plan of the plot within our slide show of photographs.

Room enough to extend the house for sure as well as making or planning an re garden design to suit.

So, a fab three bedroomed semi with updating and refurbishing required although with gas central heating a double glazing and with huge potential to make bigger too and without eating into too much of precious garden space.