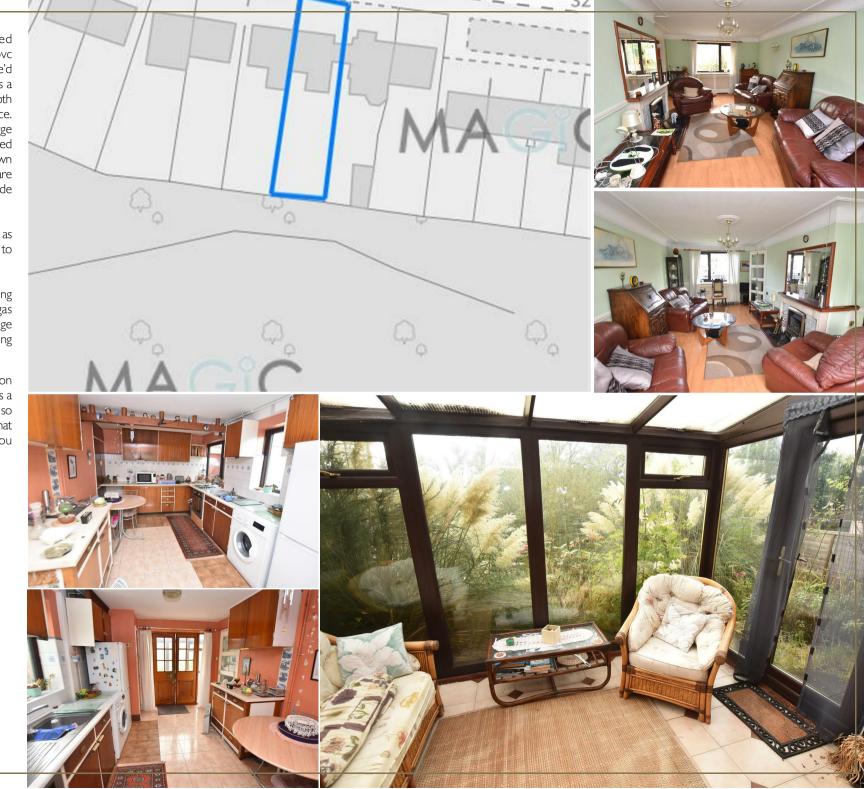

Whilst we'd like to point out the pressed concrete drive and the mahogany effect pvc double glazing to this well positioned semi; we'd also need to tell you that this in essence is a great project for someone to get stuck into both internally as well as within the outdoor space. Fair to say that this house comes with a large garden, sunny side of the street, not overlooked at all - all good features - but it is very overgrown at this point of coming to market - hence we are showing you a plan of the plot within our slide show of photographs.