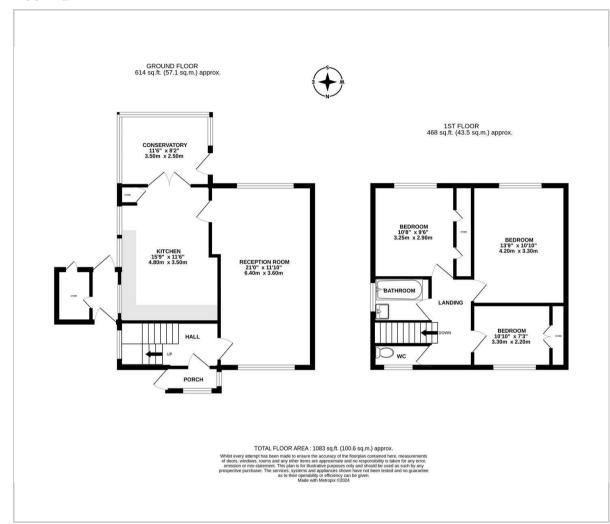

ed at all - all good features - but it is very overgrown at this point of coming to market - hence we are showing you a plan of the plot within our slide show of photographs.

Room enough to extend the house for sure as well as making or planning an re garden design to suit.

So, a fab three bedroomed semi with updating and refurbishing required although with gas central heating a double glazing and with huge potential to make bigger too and without eating into too much of precious garden space.

This semi stands on the south side of Prenton Dell Road with a great open aspect view. It's a very central location to all the usual amenities, so Sat Nav for directions:CH43 3BU and note that as key holders we can normally escort you around the house at fairly short notice.







## Floor Plan







## Viewing

Please contact our Brennan Ayre O'Neill - Prenton Office on 0151 608 8586 if you wish to arrange a viewing appointment for this property or require further information.

These particulars, whilst believed to be accurate are set out as a general outline only for guidance and do not constitute any part of an offer or contract. Intending purchasers should not rely on them as statements of representation of fact, but must satisfy themselves by inspection or otherwise as to their accuracy. No person in this firms employment has the authority to make or give any representation or warranty in respect of the property.



377 Woodchurch Road, Prenton, Wirral, Tel: 0151 608 8586 Email: prenton@b-a-o.com