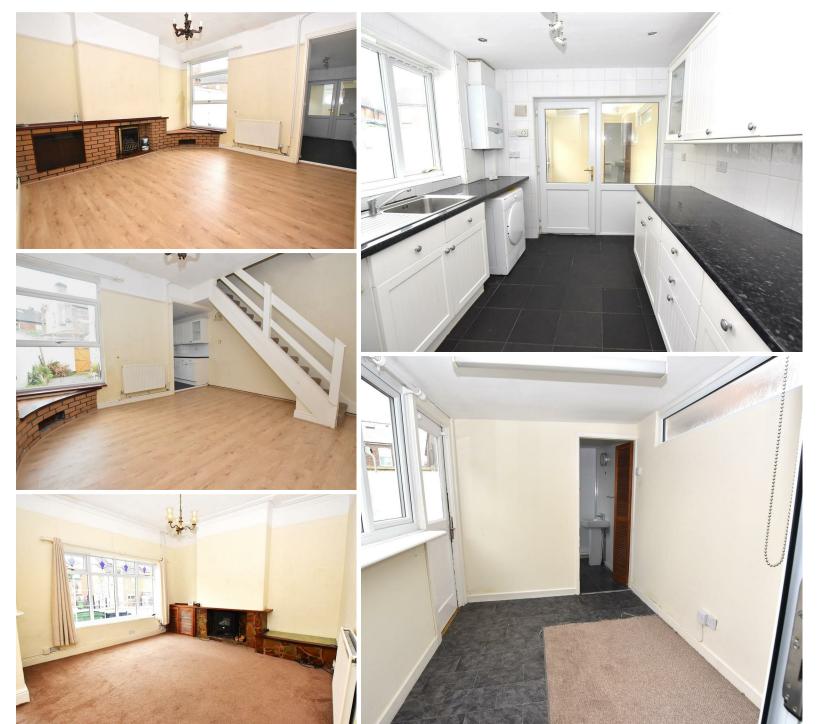

MOOAD38 "1'51 x "7'31 "1'51 x m37.4 m00.4 x m37.4

Ø

BEDBOOM 13.1" × 10'4" 4.00 × 3.15m

1

BEDROOM 9'10" × 8'10" 3.00m × 2.70m

xorqqs (.m.ps 8.74) .ft.ps 900 .xorqqs (.m.ps 8.74) .ft.ps 908

The property stands within a row of attractive cottage style terraced homes. Our property stands vacant and as such, and as keyholders, we can usually offer a viewing at short notice. Given its status, vacant possession can be offered with no onward delays. Please call us : (01510) 608 8586 and Sat Nav: CH42 9PJ for your directions. It's close to the bus stop, shops, five minutes by car to the tunnel and f course a short walk to TRFC. Parking permits are available.