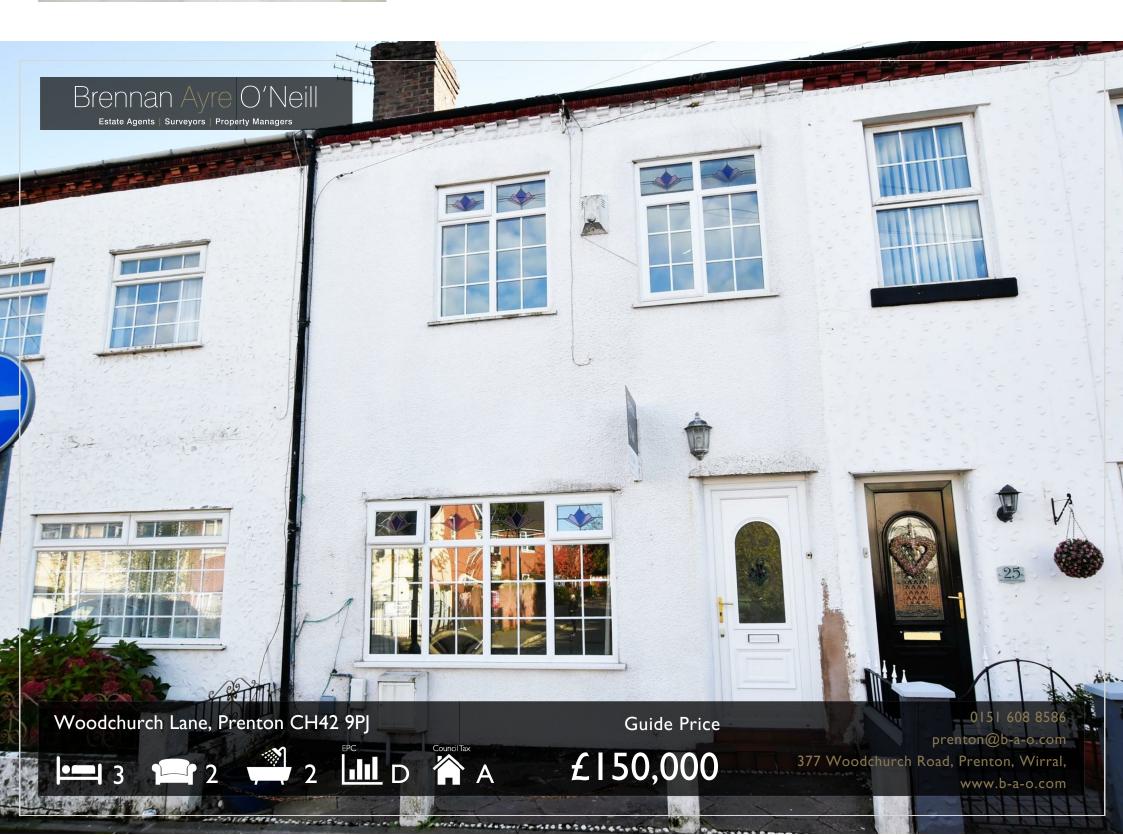

MOOAD38 "1'51 x "7'31 "1'51 x m37.4 m00.4 x m37.4

Ø

BEDBOOM 13.1" × 10'4" 4.00 × 3.15m

1

BEDROOM 9'10" × 8'10" 3.00m × 2.70m

xorqqs (.m.ps 8.74) .ft.ps 900 .xorqqs (.m.ps 8.74) .ft.ps 908

The property stands within a row of attractive cottage style terraced homes. Our property stands vacant and as such, and as keyholders, we can usually offer a viewing at short notice. Given its status, vacant possession can be offered with no onward delays. Please call us : (01510) 608 8586 and Sat Nav: CH42 9PJ for your directions. It's close to the bus stop, shops, five minutes by car to the tunnel and f course a short walk to TRFC. Parking permits are available.