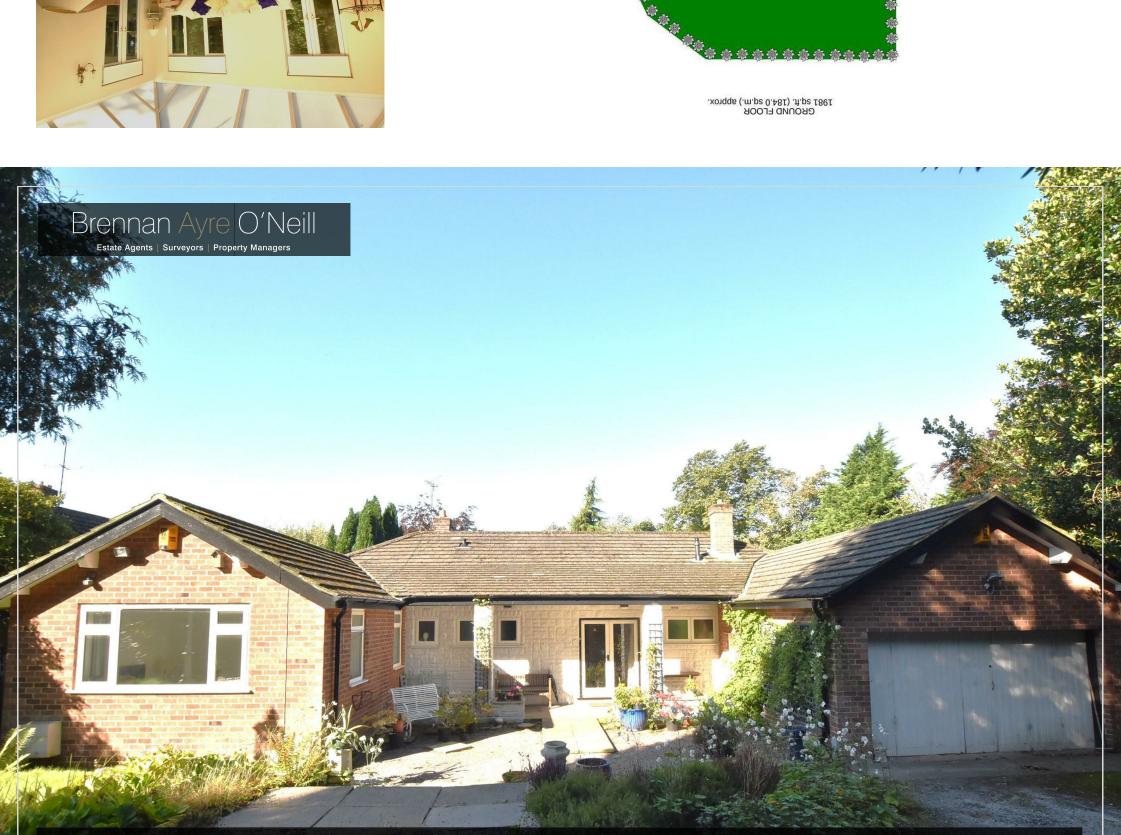

## Brennan Ayre O'Neill

帝 帝 帝

14.1. × 15.6. 14.1. × 15.6.

mooxdaa 14.1 × 14.1"

Estate Agents | Surveyors | Property Managers

p2 0.481) .ft.p2

20.6. × 14.20m

X

16.9" × 12'2"

李 李 李 李 李 李

GARAGE 1711 × 14'9" m02.4 × m02.4

Vyner Road South, Noctorum CH43 7PP

Image: 3 marked and the second se

Guide Price **£575,000** 

0151 608 8586 prenton@b-a-o.com 377 Woodchurch Road, Prenton, Wirral, www.b-a-o.com The property has both double glazing and gas central heating.

Sat Nav: CH43 7PP for directions. This is a premium Noctorum location. The property is a five minute car journey to Bidston Station (free parking); a large Tesco store, M&S food hall, B&Q as well as access to the motorway for Liverpool. Schooling includes St Anselm's College for boys; BHSA school for girls; Birkenhead School (co-Ed) and Birkenhead Sixth Form College all within that same five minute radius.