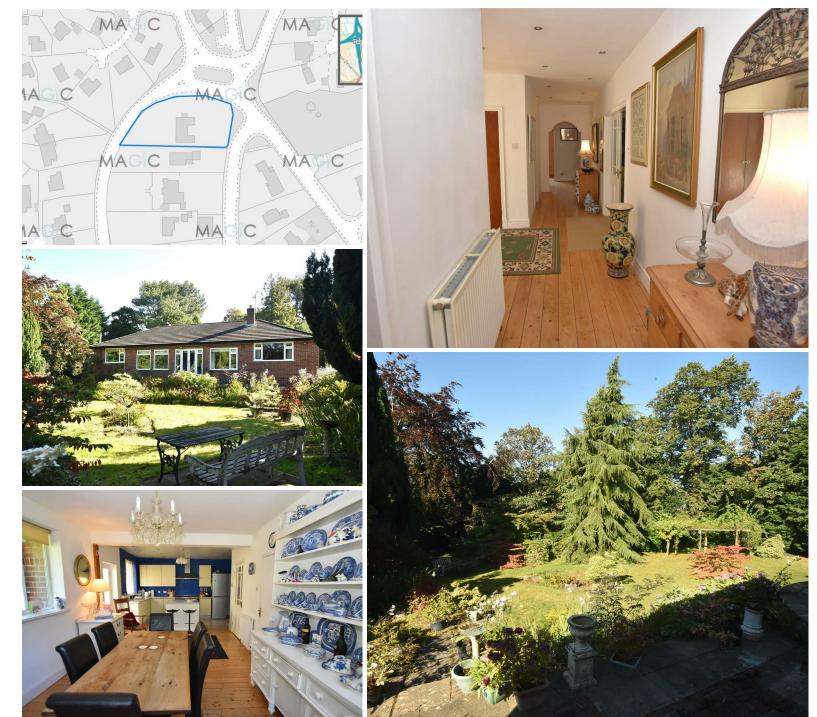

16.9" × 12'2"

李 李 李 李 李 李

GARAGE 1711 × 14'9" m02.4 × m02.4

Vyner Road South, Noctorum CH43 7PP

Image: 3 marked and the second se

Guide Price **£575,000** 

0151 608 8586 prenton@b-a-o.com 377 Woodchurch Road, Prenton, Wirral, www.b-a-o.com The property has both double glazing and gas central heating.

Sat Nav: CH43 7PP for directions. This is a premium Noctorum location. The property is a five minute car journey to Bidston Station (free parking); a large Tesco store, M&S food hall, B&Q as well as access to the motorway for Liverpool. Schooling includes St Anselm's College for boys; BHSA school for girls; Birkenhead School (co-Ed) and Birkenhead Sixth Form College all within that same five minute radius.