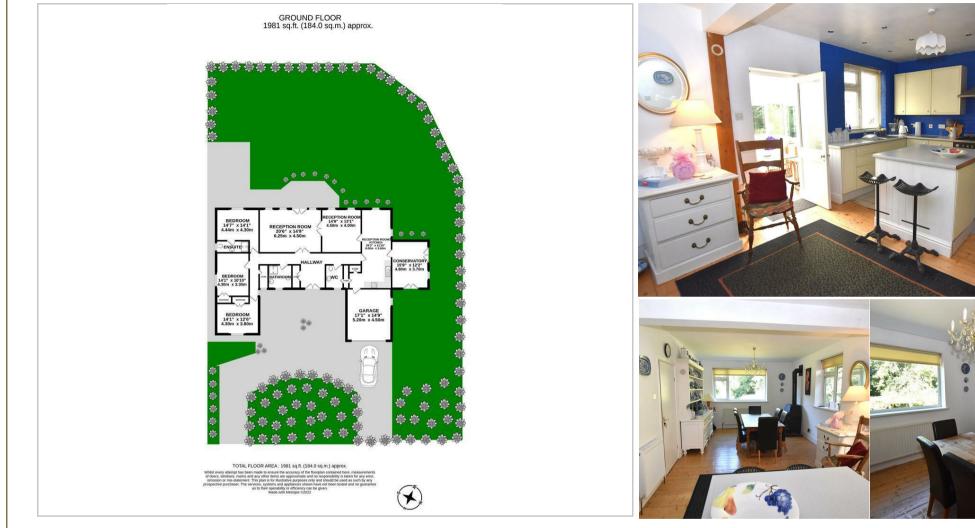

Internally the property comprises a central hall directly opposite of which is the main living room. This room together with the separate dining room and kitchen/diner and master bedroom all have direct and private views on to this large garden. Off the kitchen/diner a garden room benefits from different garden aspects.

Of course, given the nature and size of the plot there is much scope to extend to the rear, the side or even above depending on your requirements.

The main bedroom has en suite shower facilities whilst the two remains bedrooms are serviced by further shower room facilities. There is also a large cloakroom with suite, located to the other side of the hall.

## Floor Plan