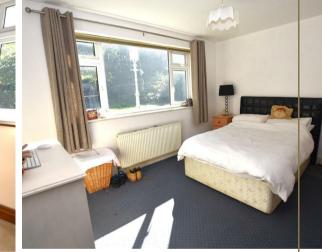

Internally the property comprises a central hall directly opposite of which is the main living room. This room together with the separate dining room and kitchen/diner and master bedroom all have direct and private views on to this large garden. Off the kitchen/diner a garden room benefits from different garden aspects.