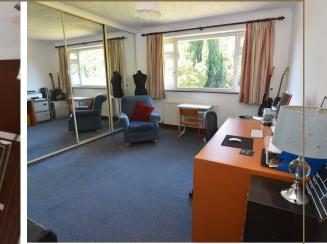

Internally the property comprises a central hall directly opposite of which is the main living room. This room together with the separate dining room and kitchen/diner and master bedroom all have direct and private views on to this large garden. Off the kitchen/diner a garden room benefits from different garden aspects.

Of course, given the nature and size of the plot there is much scope to extend to the rear, the side or even above depending on your requirements.

The main bedroom has en suite shower facilities whilst the two remains bedrooms are serviced by further shower room facilities. There is also a large cloakroom with suite, located to the other side of the hall.