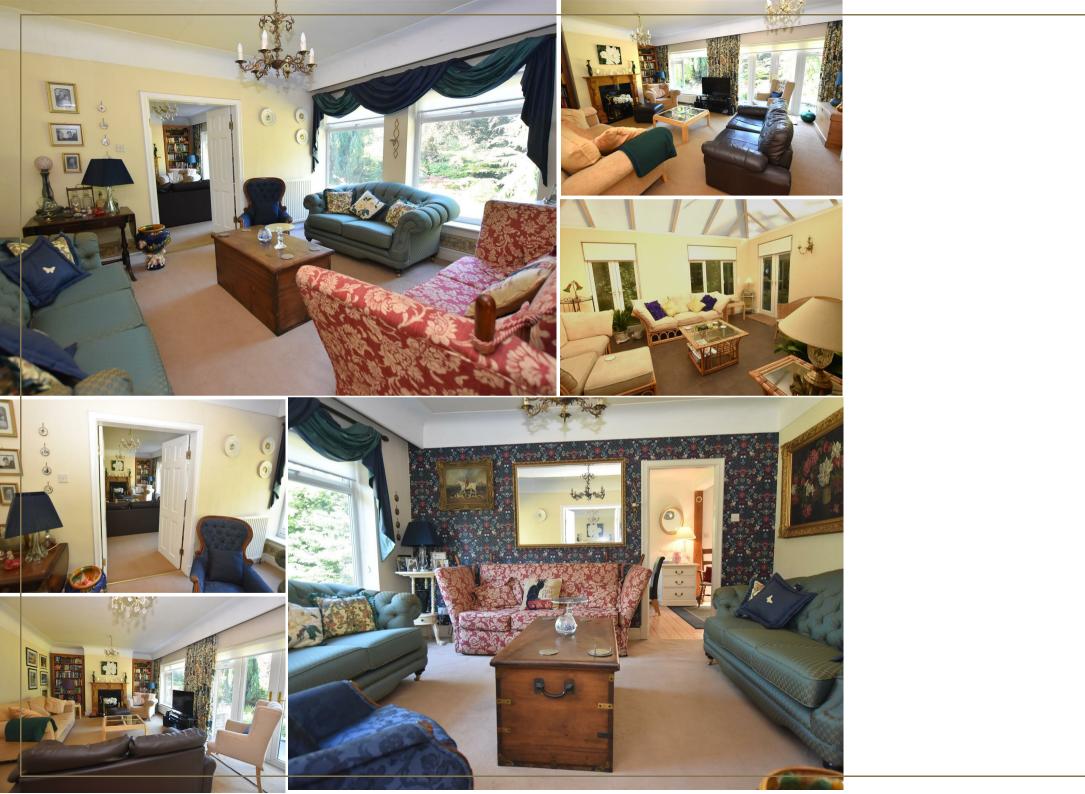

Internally the property comprises a central hall directly opposite of which is the main living room. This room together with the separate dining room and kitchen/diner and master bedroom all have direct and private views on to this large garden. Off the kitchen/diner a garden room benefits from different garden aspects.