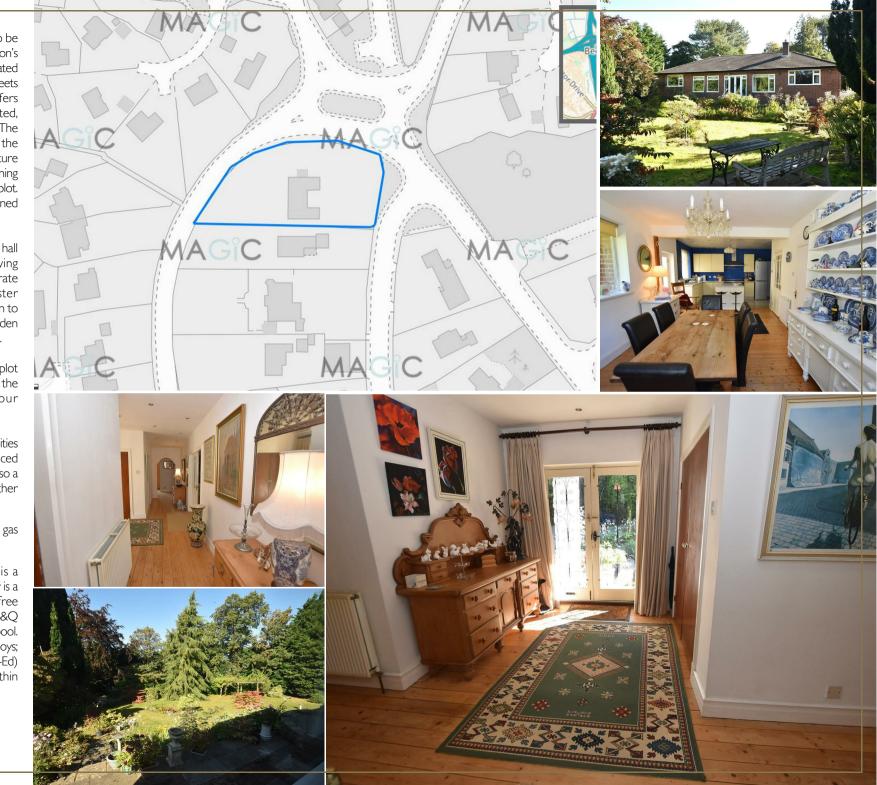

## Brennan Ayre O'Neill

and the second

Estate Agents | Surveyors | Property Managers

Freehold

EPC Council Tax BPC Council Tax BPC Council Tax BPC Council Tax Council Tax Council Tax Council Tax Council Tax Guide Price £575,000 As you can determine from our site plan to be found amongst our selection of photos; Heron's Gyll stands within quite a substantial plot situated to the end of Vyner Road South where it meets Upton Road. A large semi circular drive offers ample parking in front of this double fronted, three double sized bedroomed bungalow. The property comes with an integral garage to the right or north side of the property with mature gardens extending to this same side and opening out onto the south west facing main garden plot. A garden plot which is private and well screened to the boundaries.

Internally the property comprises a central hall directly opposite of which is the main living room. This room together with the separate dining room and kitchen/diner and master bedroom all have direct and private views on to this large garden. Off the kitchen/diner a garden room benefits from different garden aspects.

Of course, given the nature and size of the plot there is much scope to extend to the rear, the side or even above depending on your requirements.

The main bedroom has en suite shower facilities whilst the two remains bedrooms are serviced by further shower room facilities. There is also a large cloakroom with suite, located to the other side of the hall.

The property has both double glazing and gas central heating.

Sat Nav: CH43 7PP for directions. This is a premium Noctorum location. The property is a five minute car journey to Bidston Station (free parking); a large Tesco store, M&S food hall, B&Q as well as access to the motorway for Liverpool. Schooling includes St Anselm's College for boys; BHSA school for girls; Birkenhead School (co-Ed) and Birkenhead Sixth Form College all within that same five minute radius.