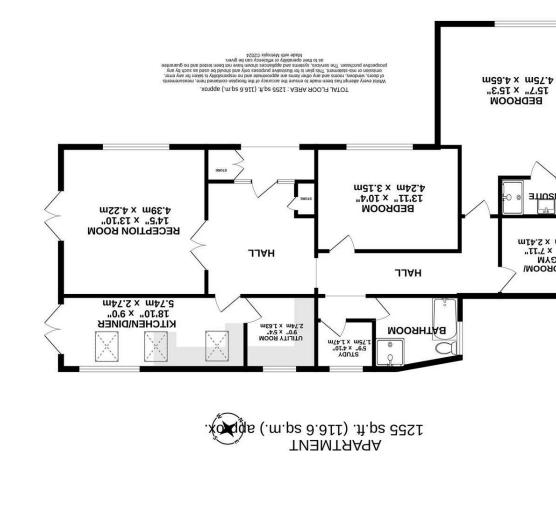

Guide Price

prenton@b-a-o.com 377 Woodchurch Road, Prenton, Wirral, www.b-a-o.com

ENZOILE

BEDROOM\ 6YM 2.74m x 7'11" 2.74m x 2.41m

0151 608 8586

Brennan Ayre O'Neill Estate Agents | Surveyors | Property Managers