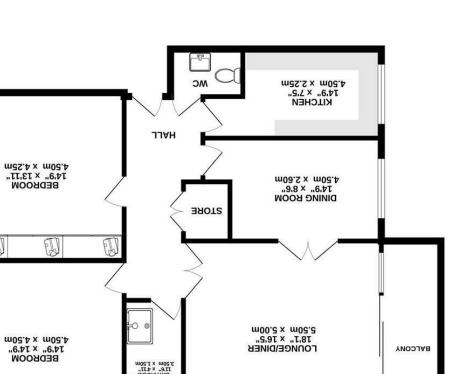

11 Waterford Road, Prenton CH43 6US

PC 2 PC Council Tax D

Brennan

MID FLOOR 11.7 (109.5 sq.m.) approx

Guide Price

£275,000

0151 608 8586

prenton@b-a-o.com

TOTAL FLOOR AREA: 1178 sq.ft. (109.5 sq.m.) approx

Brennan Ayre O'Neill

Last although by no means least then is the garaging. Fabulous space is provided within the underground and secured parking facilities with two dedicated parking bays provided. (ample visitor parking stands on the forecourt of The