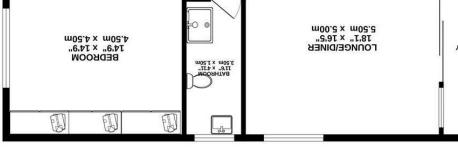

11 Waterford Road, Prenton CH43 6US

PC 2 PC Council Tax D

Brennan

MID FLOOR 11.7 (109.5 sq.m.) approx

Guide Price

£275,000

0151 608 8586

prenton@b-a-o.com

TOTAL FLOOR AREA: 1178 sq.ft. (109.5 sq.m.) approx

Brennan Ayre O'Neill

Last although by no means least then is the garaging. Fabulous space is provided within the underground and secured parking facilities with two dedicated parking bays provided. (ample visitor parking stands on the forecourt of The