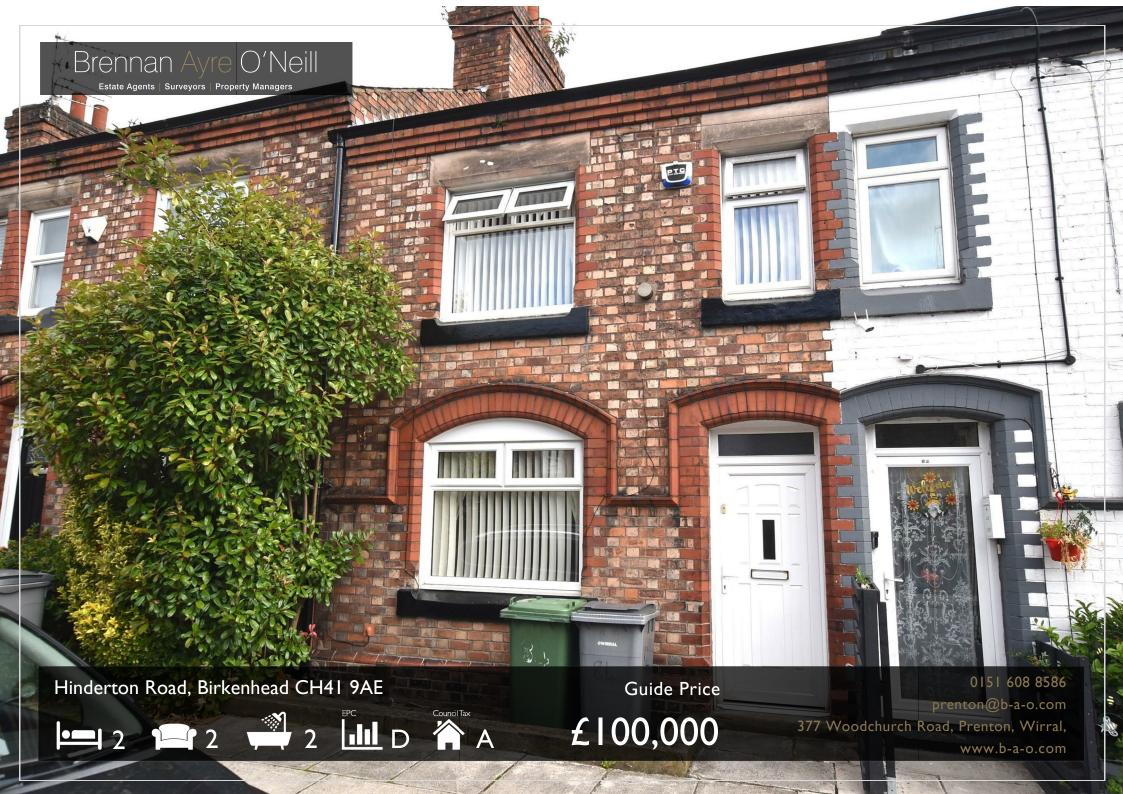

This is an attractive proposition for anyone looking to upgrade/refurbish and maybe even remodel what is a particularly attractive larger style two bedroomed Victorian terraced house. The property unusually comes with cloakroom facilities as well as an in built shower cabinet separate from an extra large combined bathroom at first floor. You will also appreciate the size of the main front bedroom on your viewing, together with a generous ground floor layout. There is a yard to the rear of the house