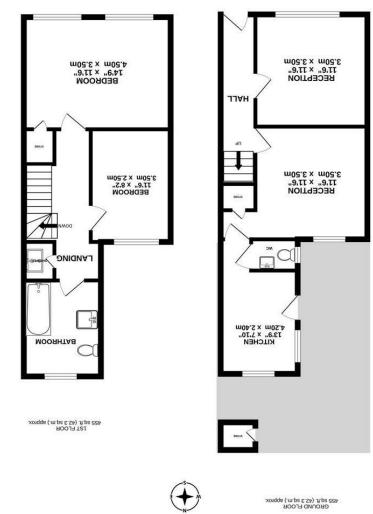

This is an attractive proposition for anyone looking to upgrade/refurbish and maybe even remodel what is a particularly attractive larger style two bedroomed Victorian terraced house. The property unusually comes with cloakroom facilities as well as an in built shower cabinet separate from an extra large combined bathroom at first floor. You will also appreciate the size of the main front bedroom on your viewing, together with a generous ground floor layout. There is a yard to the rear of the house