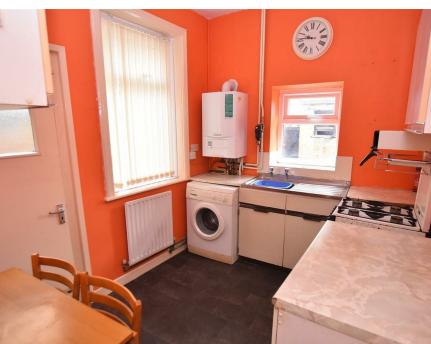

This is an attractive proposition for anyone looking to upgrade/refurbish and maybe even remodel what is a particularly attractive larger style two bedroomed Victorian terraced house. The property unusually comes with cloakroom facilities as well as an in built shower cabinet separate from an extra large combined bathroom at first floor. You will also appreciate the size of the main front bedroom on your viewing, together with a generous ground floor layout. There is a yard to the rear of the house