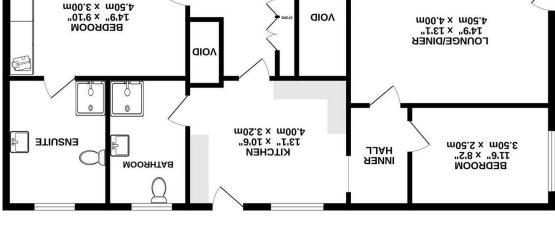

APARTMENT 4001 spprox. 901 sq.ft. (83.7 sq.m.)

www.b-a-o.com

Estate Agents | Surveyors | Property Managers

Brennan Ayre O'Neill