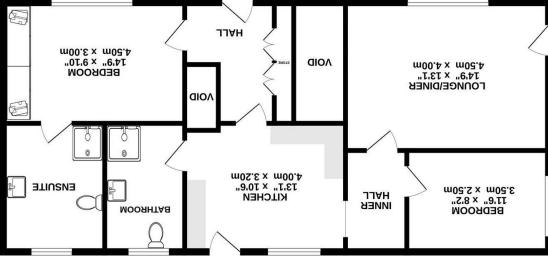

APARTMENT 4001 spprox. 901 sq.ft. (83.7 sq.m.)

www.b-a-o.com

Estate Agents | Surveyors | Property Managers

Brennan Ayre O'Neill