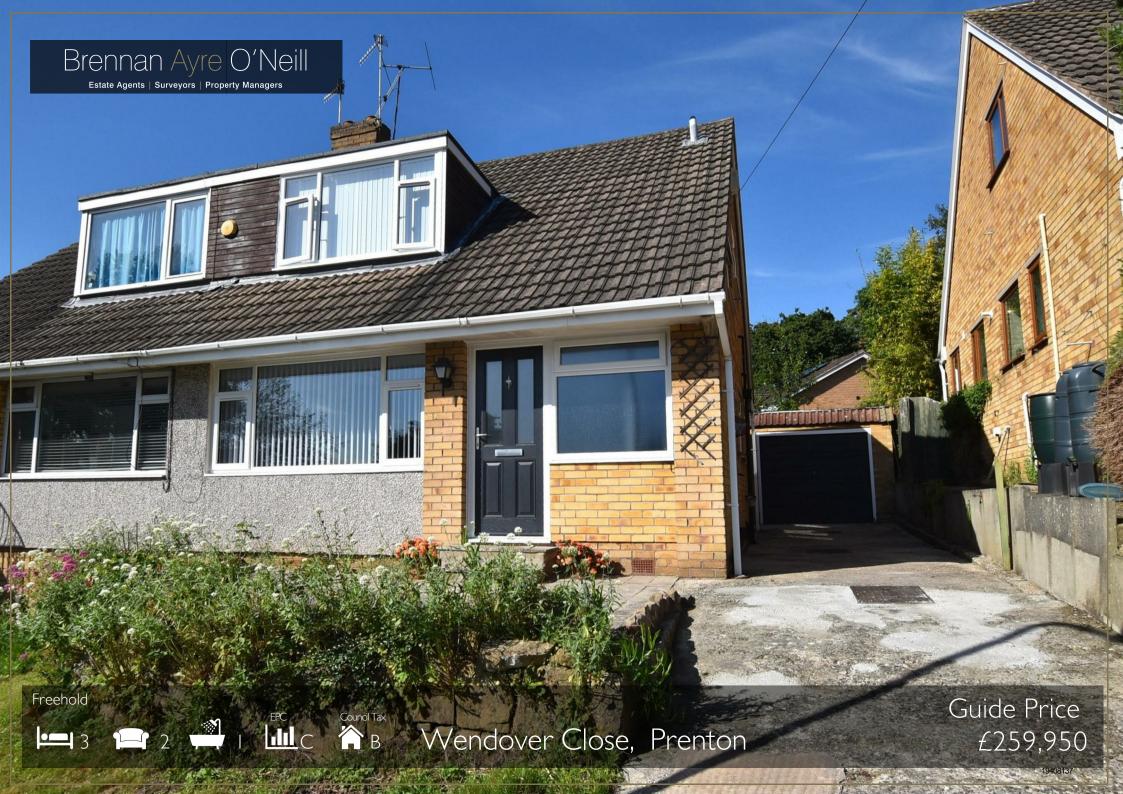

A FABULOUS MUCH LARGER THAN IT LOOKS SEMI DETACHED HOUSE; Few comparisons on the market for this XXL semi - a semi that looks little different from the outside (apart from its new pvc double glazed windows and new composite front door, of course) than an average George Wimpey semi; but believe us - it's a lot bigger. And for that reason alone we refer you immediately to our floor plan below.

Regarding outside, you can see the house is slightly elevated giving some great views over southward and across part of. The Wirral. The close is a quiet non through road and the garden, whilst in need of your design and attention is not over sized. There is a garage too.

Handy for primary and secondary schools, a bus service and a handful of nearby shops, this house is well located. For directions please Sat Nav: CH43 9HU