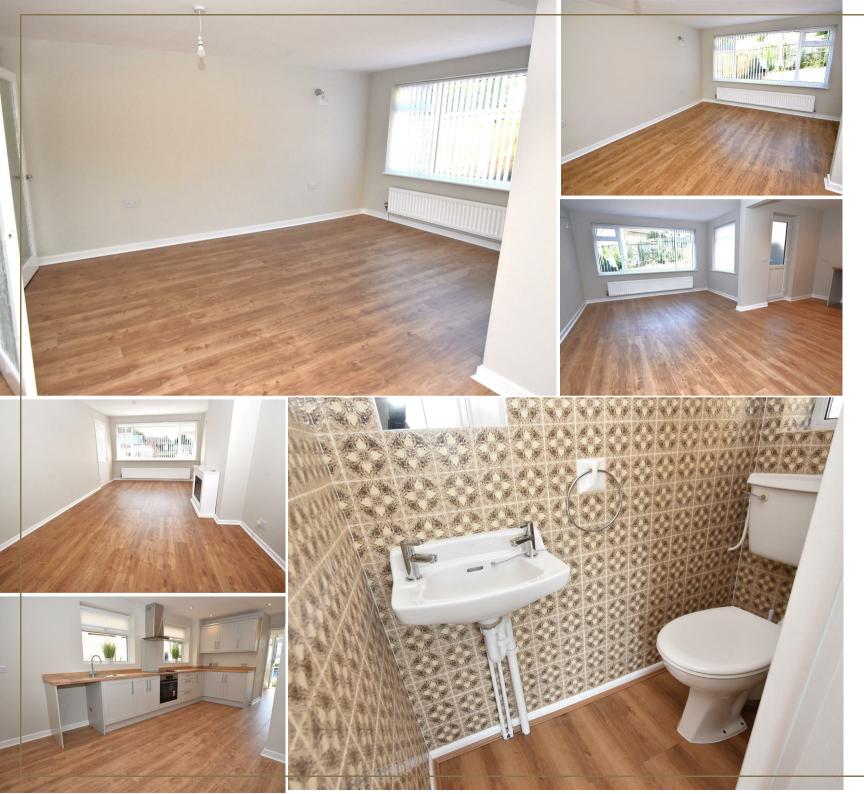

Not only that but please understand that the refurbishment to this home has only just been complete: from the new super looking kitchen and smart tiled bathroom through to the new floor coverings, new internal doors, carpets, laminate flooring and blinds; also new consumer unit, new gas central heating boiler, many new windows and new front and rear doors together with many newly replastered ceilings .....

So a fabulous kitchen with a fabulous rear open plan arrangement together with a front reception room makes for fabulous versatile accommodation too. (Note the cloakroom suite off the hall too) - whilst at first floor are three great bedrooms, a super attractive new bathroom with shower over and useful storage area off the landing.