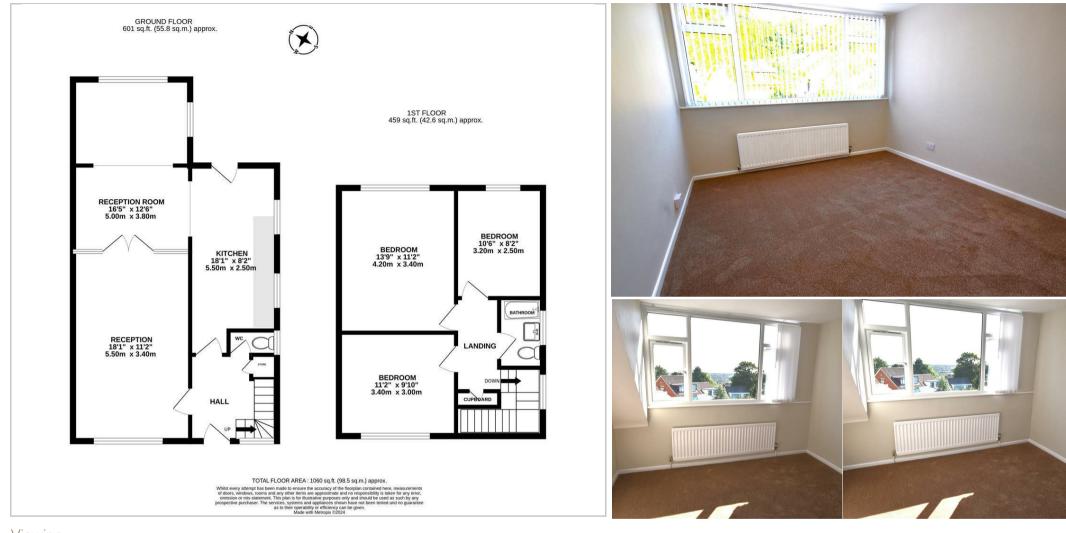

A FABULOUS MUCH LARGER THAN IT LOOKS SEMI DETACHED HOUSE; Few comparisons on the market for this XXL semi - a semi that looks little different from the outside (apart from its new pvc double glazed windows and new composite front door, of course) than an average George Wimpey semi; but believe us - it's a lot bigger. And for that reason alone we refer you immediately to our floor plan below.

Basically ready to move into, without a doubt. Just like moving into a show house in fact because it is. Come and view but be quick...

One of many very noticeable features is the open plan space within this new kitchen breakfast/dining area - ballroom size and then with both doors open to the front living room a large room in its own right - then you really do have close to unparalleled ground floor space for this property's price point.

So a fabulous kitchen with a fabulous rear open plan arrangement together with a front reception room makes for fabulous versatile accommodation too. (Note the cloakroom suite off the hall too) - whilst at first floor are three great bedrooms, a super attractive new bathroom with shower over and useful storage area off the landing.

## Floor Plan