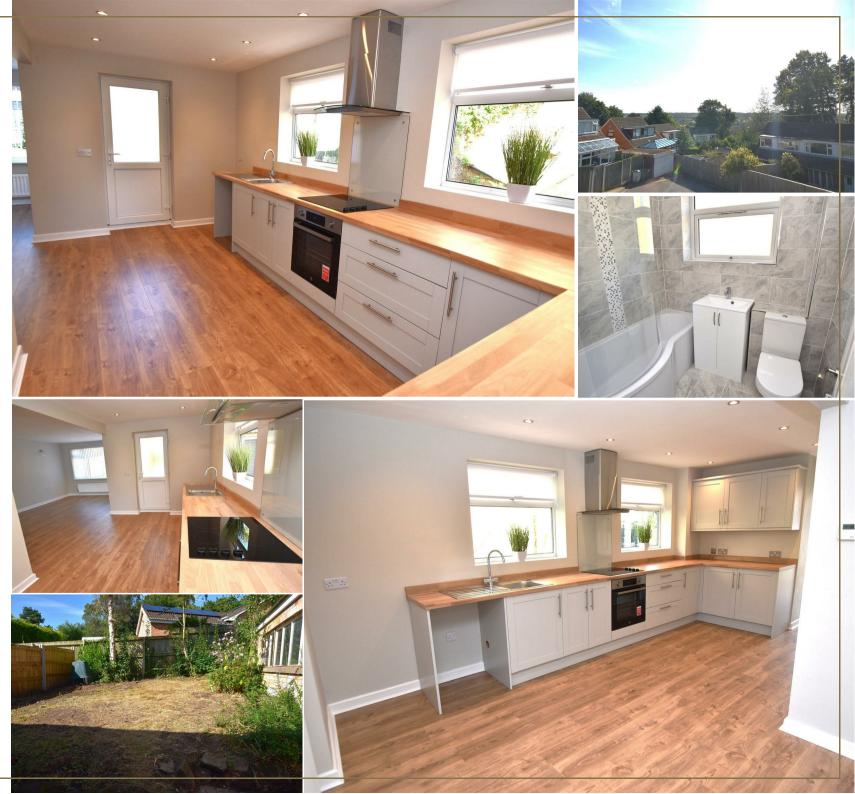

Not only that but please understand that the refurbishment to this home has only just been complete: from the new super looking kitchen and smart tiled bathroom through to the new floor coverings, new internal doors, carpets, laminate flooring and blinds; also new consumer unit, new gas central heating boiler, many new windows and new front and rear doors together with many newly replastered ceilings .....

Basically ready to move into, without a doubt. Just like moving into a show house in fact because it is. Come and view but be quick...

One of many very noticeable features is the open plan space within this new kitchen breakfast/dining area - ballroom size and then with both doors open to the front living room a large room in its own right - then you really do have close to unparalleled ground floor space for this property's price point.

So a fabulous kitchen with a fabulous rear open plan arrangement together with a front reception room makes for fabulous versatile accommodation too. (Note the cloakroom suite off the hall too) - whilst at first floor are three great bedrooms, a super attractive new bathroom with shower over and useful storage area off the landing.

Regarding outside, you can see the house is slightly elevated giving some great views over southward and across part of. The Wirral. The close is a quiet non through road and the garden, whilst in need of your design and attention is not over sized. There is a garage too.