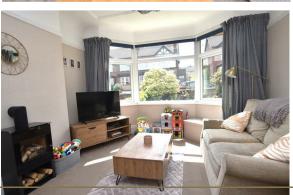

But then we ought perhaps to have taken you first from the front entrance of the house and via what is a beautifully traditional hall, recently redecorated in an appropriate style and finish; letting the oak staircase and handrail be the highlight feature. A front reception room with bay window and contemporary design faux log burner makes this a room for all year round usefull sun in the morning, snug during colder seasons.