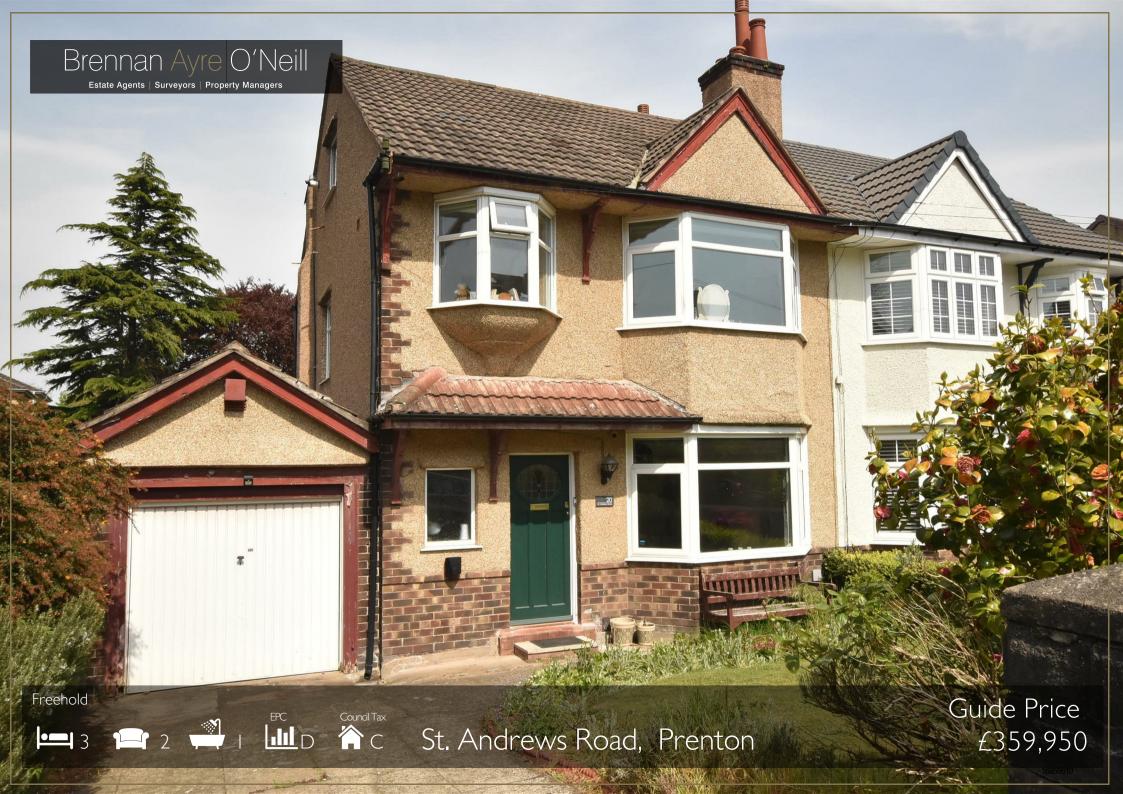

Outdoors and you'll see the garage; there are a couple of brick built outhouse too. The garden, we have mentioned is generous space, a garden mostly laid to lawn. In fact there is ample room for considerable extensions to the house given the property offers one of the largest plot sizes of this house type along the road.

St Andrews Road is a short walk from St Anselm's College for boys as well as Birkenhead School and BHSA and just five minutes walk to the park. Another five minutes by car can take you to the tunnel for the city. For directions Sat Nav; CH43 ITD