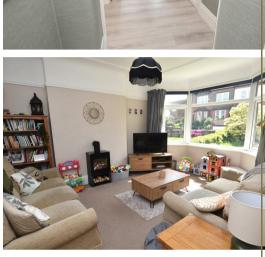

But then we ought perhaps to have taken you first from the front entrance of the house and via what is a beautifully traditional hall, recently redecorated in an appropriate style and finish; letting the oak staircase and handrail be the highlight feature. A front reception room with bay window and contemporary design faux log burner makes this a room for all year round usefull sun in the morning, snug during colder seasons.