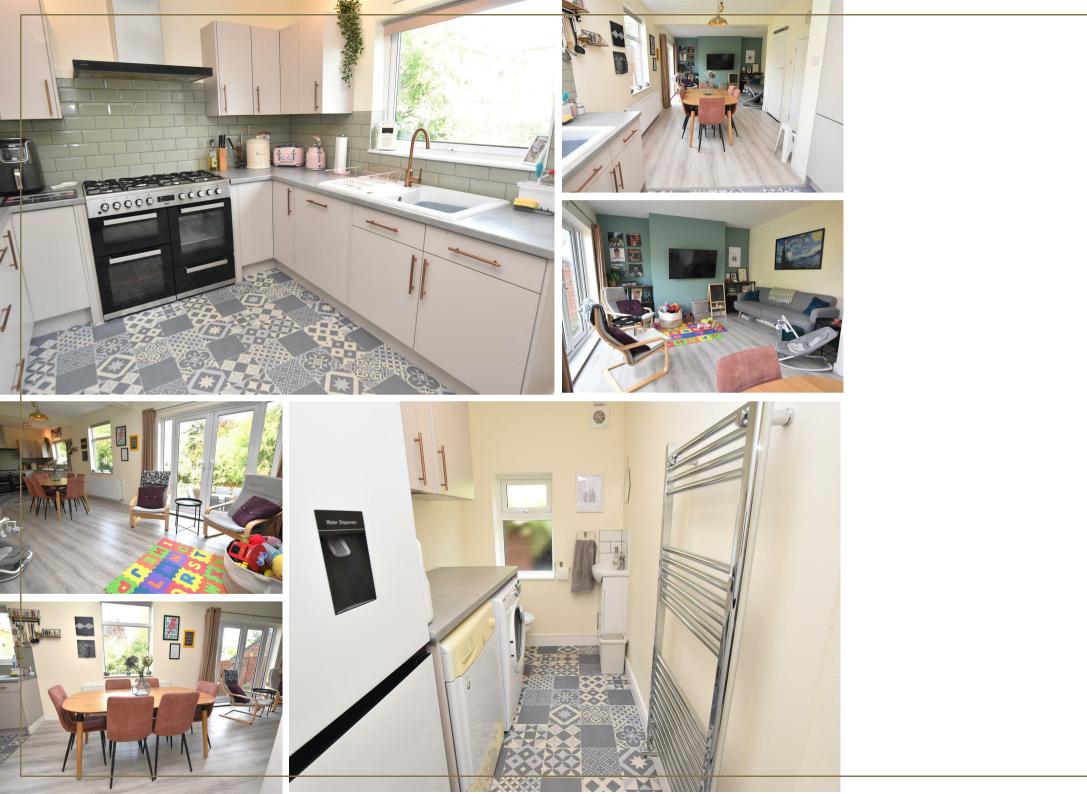

By late morning the sun was coming around to the garden nearest the house and onto the extensive decked patio area on this sunny May Day. A very relaxing and private area to chill and relax. Step back into the house via double opening patio doors and into a fabulously fresh, bright and thoroughly modern 'family' room; large enough for dining ware and settees adjacent to a smart fitted kitchen. Tucked away inconspicuously off here is a combined doakroom & utility room)....