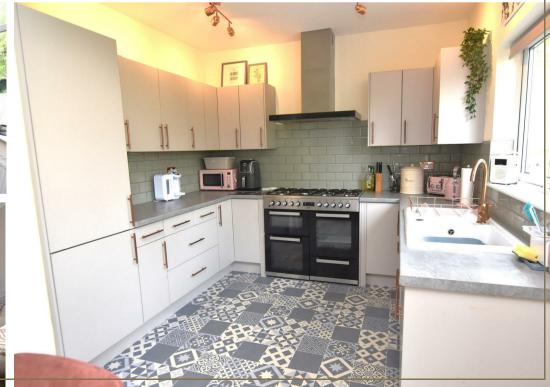

By late morning the sun was coming around to the garden nearest the house and onto the extensive decked patio area on this sunny May Day. A very relaxing and private area to chill and relax. Step back into the house via double opening patio doors and into a fabulously fresh, bright and thoroughly modern 'family' room; large enough for dining ware and settees adjacent to a smart fitted kitchen. Tucked away inconspicuously off here is a combined doakroom & utility room)....