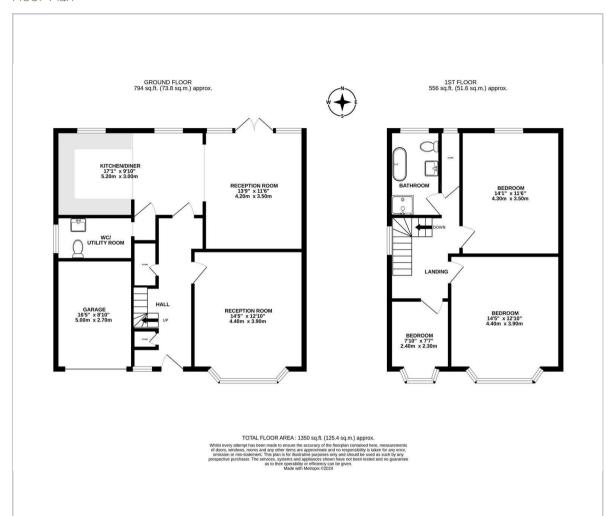

say it all...adjacent to this is a hugely useful store room - possible room for a second wc or maybe shower en suite to the rear bedroom, perhaps? Similarly, there is also excellent loft space.

Outdoors and you'll see the garage; there are a couple of brick built outhouse too. The garden, we have mentioned is generous space, a garden mostly laid to lawn. In fact there is ample room for considerable extensions to the house given the property offers one of the largest plot sizes of this house type along the road.

St Andrews Road is a short walk from St Anselm's College for boys as well as Birkenhead School and BHSA and just five minutes walk to the park. Another five minutes by car can take you to the tunnel for the city. For directions Sat Nav; CH43 ITD



















## Floor Plan









## Viewing

Please contact our Brennan Ayre O'Neill - Prenton Office on 0151 608 8586 if you wish to arrange a viewing appointment for this property or require further information.

These particulars, whilst believed to be accurate are set out as a general outline only for guidance and do not constitute any part of an offer or contract. Intending purchasers should not rely on them as statements of representation of fact, but must satisfy themselves by inspection or otherwise as to their accuracy. No person in this firms employment has the authority to make or give any representation or warranty in respect of the property.



377 Woodchurch Road, Prenton, Wirral, Tel: 0151 608 8586 Email: prenton@b-a-o.com