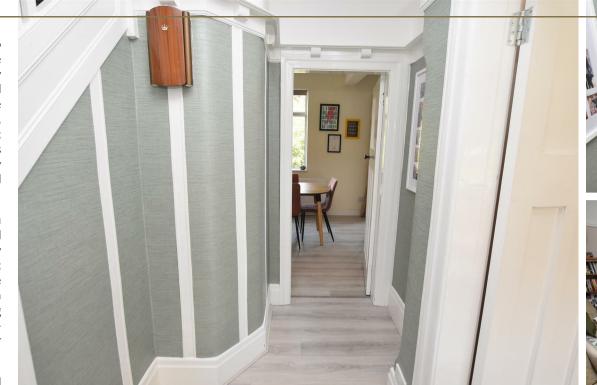

But then we ought perhaps to have taken you first from the front entrance of the house and via what is a beautifully traditional hall, recently redecorated in an appropriate style and finish; letting the oak staircase and handrail be the highlight feature. A front reception room with bay window and contemporary design faux log burner makes this a room for all year round usefull sun in the morning, snug during colder seasons.