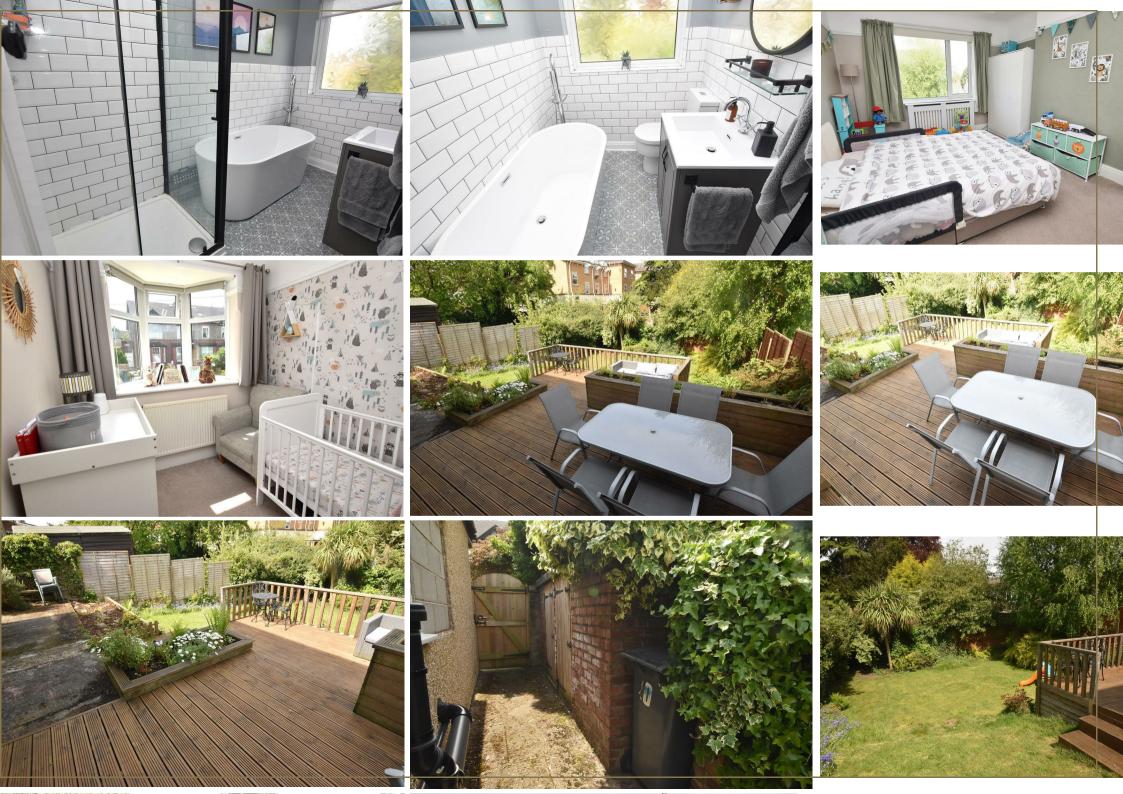

Up at first floor are two excellent double sized bedrooms and an attractive single front bedroom; both front rooms with feature pvc bay window. The bathroom is a gorgeous bathroom with a four piece suite and we'll let our photo say it all...adjacent to this is a hugely useful store room - possible room for a second wc or maybe shower en suite to the rear bedroom, perhaps? Similarly, there is also excellent loft space.

Outdoors and you'll see the garage; there are a couple of brick built outhouse too. The garden, we have mentioned is generous space, a garden mostly laid to lawn. In fact there is ample room for considerable extensions to the house given the property offers one of the largest plot sizes of this house type along the road.