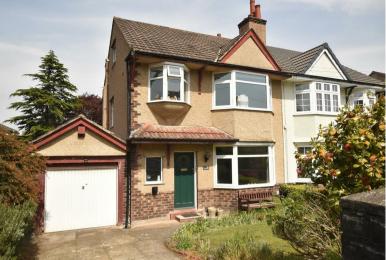

But then we ought perhaps to have taken you first from the front entrance of the house and via what is a beautifully traditional hall, recently redecorated in an appropriate style and finish; letting the oak staircase and handrail be the highlight feature. A front reception room with bay window and contemporary design faux log burner makes this a room for all year round usefull sun in the morning, snug during colder seasons.

Outdoors and you'll see the garage; there are a couple of brick built outhouse too. The garden, we have mentioned is generous space, a garden mostly laid to lawn. In fact there is ample room for considerable extensions to the house given the property offers one of the largest plot sizes of this house type along the road.