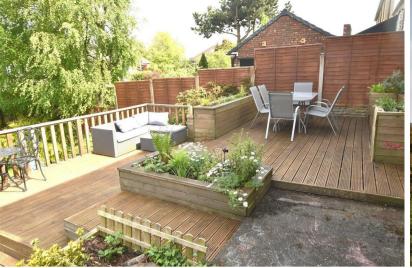

By late morning the sun was coming around to the garden nearest the house and onto the extensive decked patio area on this sunny May Day. A very relaxing and private area to chill and relax. Step back into the house via double opening patio doors and into a fabulously fresh, bright and thoroughly modern 'family' room; large enough for dining ware and settees adjacent to a smart fitted kitchen. Tucked away inconspicuously off here is a combined doakroom & utility room)....