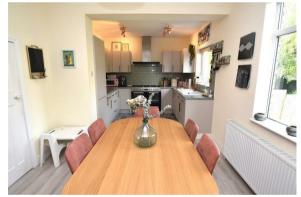

By late morning the sun was coming around to the garden nearest the house and onto the extensive decked patio area on this sunny May Day. A very relaxing and private area to chill and relax. Step back into the house via double opening patio doors and into a fabulously fresh, bright and thoroughly modern 'family' room; large enough for dining ware and settees adjacent to a smart fitted kitchen. Tucked away inconspicuously off here is a combined doakroom & utility room)....