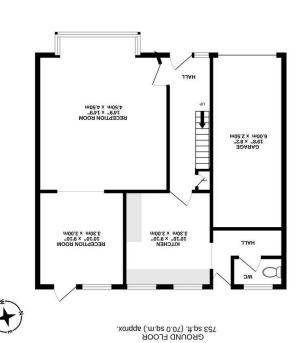

## Brennan Ayre O'Neill

Estate Agents | Surveyors | Property Managers

TOTAL FLOOR PREAT, JASS of Aff. (1375 os qm.) approximate measurements of order scheme for fine scheme for the scheme for the

1ST FLOOR 732 sq.ft. (68.0 sq.m.) approx.