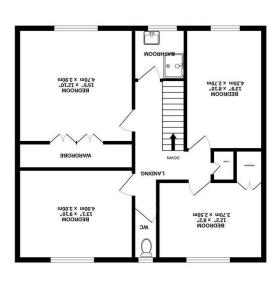

## Brennan Ayre O'Neill

Estate Agents | Surveyors | Property Managers

TOTAL FLOOR PREAT, JASS of Aff. (1375 os qm.) approximate measurements of order scheme for fine scheme for the scheme for the

1ST FLOOR 732 sq.ft. (68.0 sq.m.) approx.