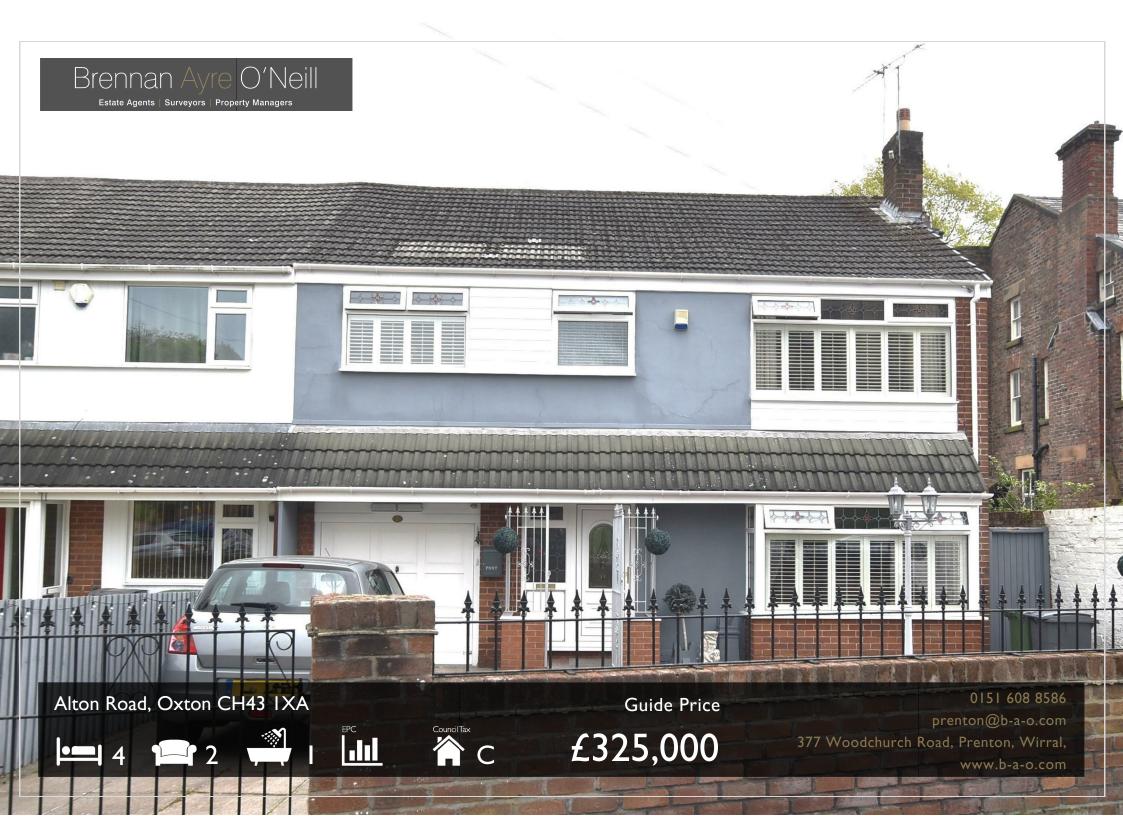

How fabulous would it be for your children to almost hop skip and jump to school, with the girls' school in particular being so nearby. After a hard week of education you could treat them then to a weekend up in the village where there are plenty of cafe's and eateries to choose from. Back to a working week then and you'll find access to the tunnel for work in the city is easy and just about a ten minute drive away. For directions please sat Nav: CH43 IXA