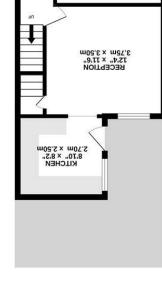

TOTAL FLOOR ARER: 980 sq.ft. (91.0 sq.m.) approx

RECEPTION ROOM 3.90m x 3.40m

15T FLOOR 415 sq.ft. (38.6 sq.m.) approx.

426 sq.ft. (39.6 sq.m.) approx

For directions: CH41 9BZ. Easy walk to the station for Liverpool at the bottom of the road as well as for buses and town centre.