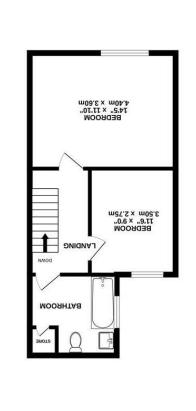

TOTAL FLOOR ARER: 980 sq.ft. (91.0 sq.m.) approx

RECEPTION ROOM 3.90m x 3.40m

15T FLOOR 415 sq.ft. (38.6 sq.m.) approx.

426 sq.ft. (39.6 sq.m.) approx

For directions: CH41 9BZ. Easy walk to the station for Liverpool at the bottom of the road as well as for buses and town centre.