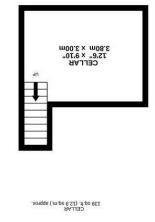

TOTAL FLOOR ARER: 980 sq.ft. (91.0 sq.m.) approx

RECEPTION ROOM 3.90m x 3.40m

15T FLOOR 415 sq.ft. (38.6 sq.m.) approx.

426 sq.ft. (39.6 sq.m.) approx

For directions: CH41 9BZ. Easy walk to the station for Liverpool at the bottom of the road as well as for buses and town centre.