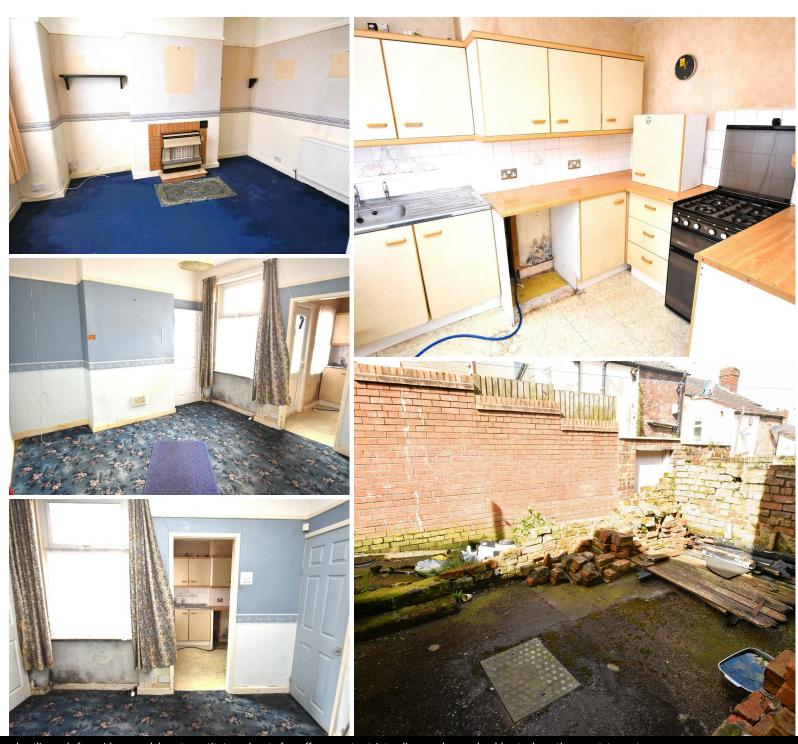

TOTAL FLOOR ARER: 980 sq.ft. (91.0 sq.m.) approx

RECEPTION ROOM 3.90m x 3.40m

15T FLOOR 415 sq.ft. (38.6 sq.m.) approx.

426 sq.ft. (39.6 sq.m.) approx

For directions: CH41 9BZ. Easy walk to the station for Liverpool at the bottom of the road as well as for buses and town centre.