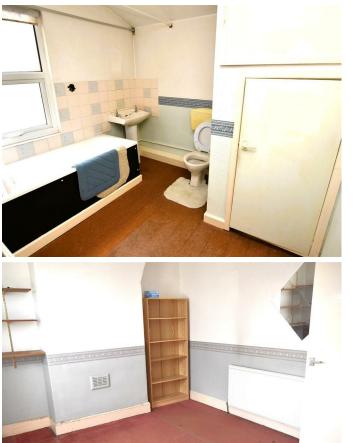

TOTAL FLOOR ARER: 980 sq.ft. (91.0 sq.m.) approx

RECEPTION ROOM 3.90m x 3.40m

15T FLOOR 415 sq.ft. (38.6 sq.m.) approx.

426 sq.ft. (39.6 sq.m.) approx

For directions: CH41 9BZ. Easy walk to the station for Liverpool at the bottom of the road as well as for buses and town centre.