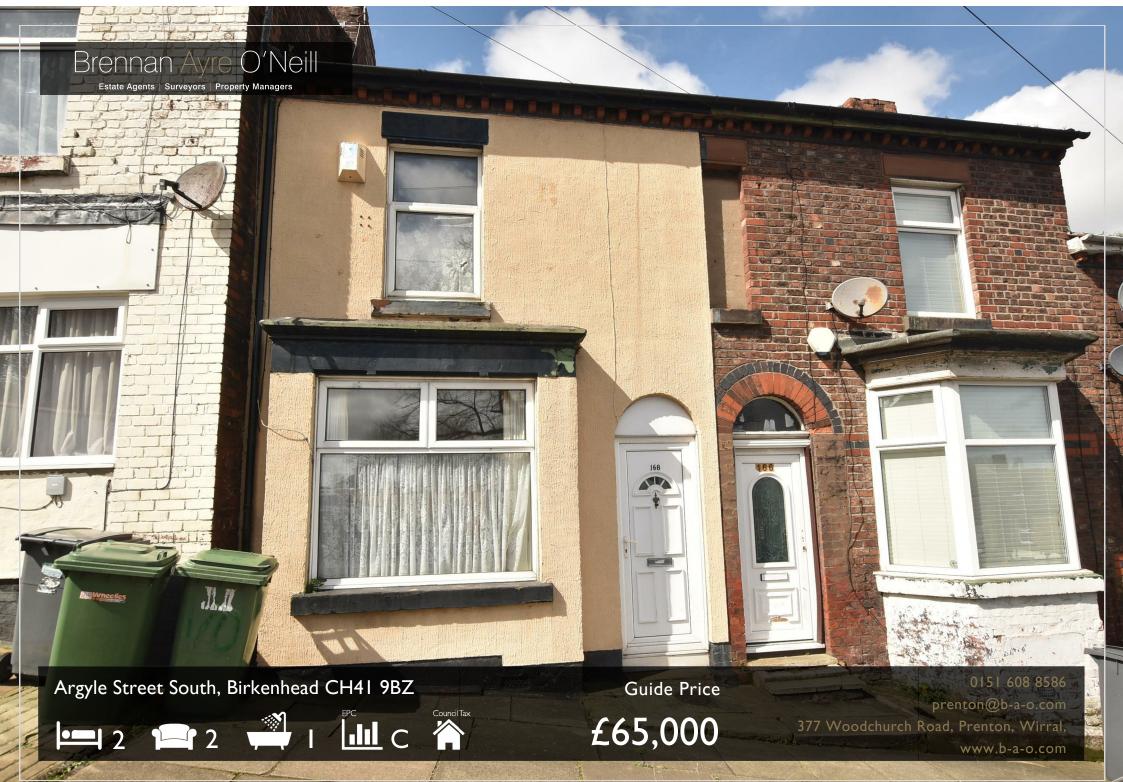

TOTAL FLOOR ARER: 980 sq.ft. (91.0 sq.m.) approx

RECEPTION ROOM 3.90m x 3.40m

15T FLOOR 415 sq.ft. (38.6 sq.m.) approx.

426 sq.ft. (39.6 sq.m.) approx

For directions: CH41 9BZ. Easy walk to the station for Liverpool at the bottom of the road as well as for buses and town centre.