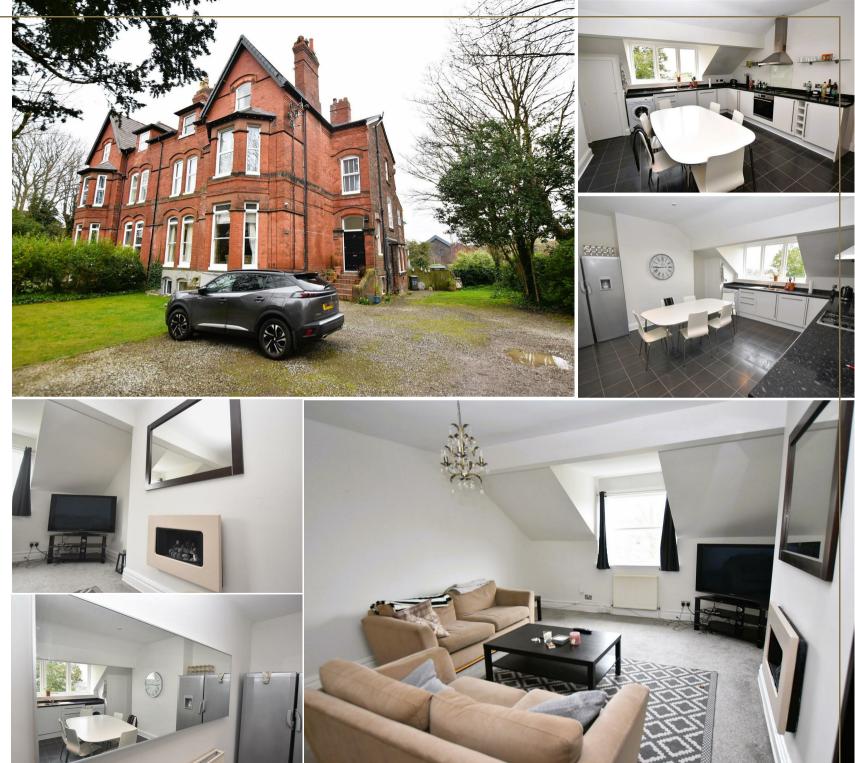

What a gorgeous penthouse top floor apartment this is....AND with VERY LOW SERVICE CHARGES

With two generous double bedrooms, an impressive 20' by 14' living room and an extra large kitchen diner. In fact, such floor area is rare to find in apartment living in Oxton and even more so, a duplex apartment presented over two floors. There's a generous landing, with room enough for a piece of furniture, a great bathroom, large enough for a four piece suite and with views from the landing and kitchen diner that look out beyond the Birkenhead Tennis Club courts and towards Liverpool. It's fair to say that this is an apartment with lots to offer; plenty of space and with packs of natural light - just as you'd expect being at the top of the house!

## Locator

Standing more or less opposite Birkenhead School, with a local bus service available on Shrewsbury Road and with a walk to Oxton Village of no more than fifteen minutes, the location of this apartment is first class. The building is nicely set back from the road and has communal parking included, along with a communal grassed area at the front of the building. For your Sat Nav: CH43 2HY