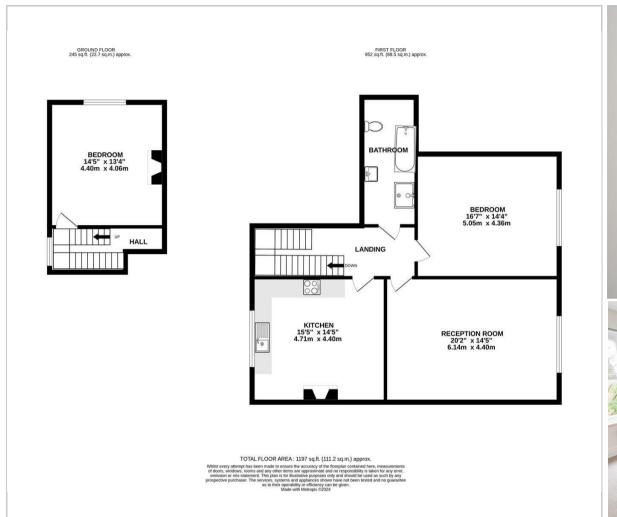

## Floor Plan

What a gorgeous penthouse top floor apartment this is....AND with VERY LOW SERVICE CHARGES

With two generous double bedrooms, an impressive 20' by 14' living room and an extra large kitchen diner. In fact, such floor area is rare to find in apartment living in Oxton and even more so, a duplex apartment presented over two floors. There's a generous landing, with room enough for a piece of furniture, a great bathroom, large enough for a four piece suite and with views from the landing and kitchen diner that look out beyond the Birkenhead Tennis Club courts and towards Liverpool. It's fair to say that this is an apartment with lots to offer; plenty of space and with packs of natural light - just as you'd expect being at the top of the house!