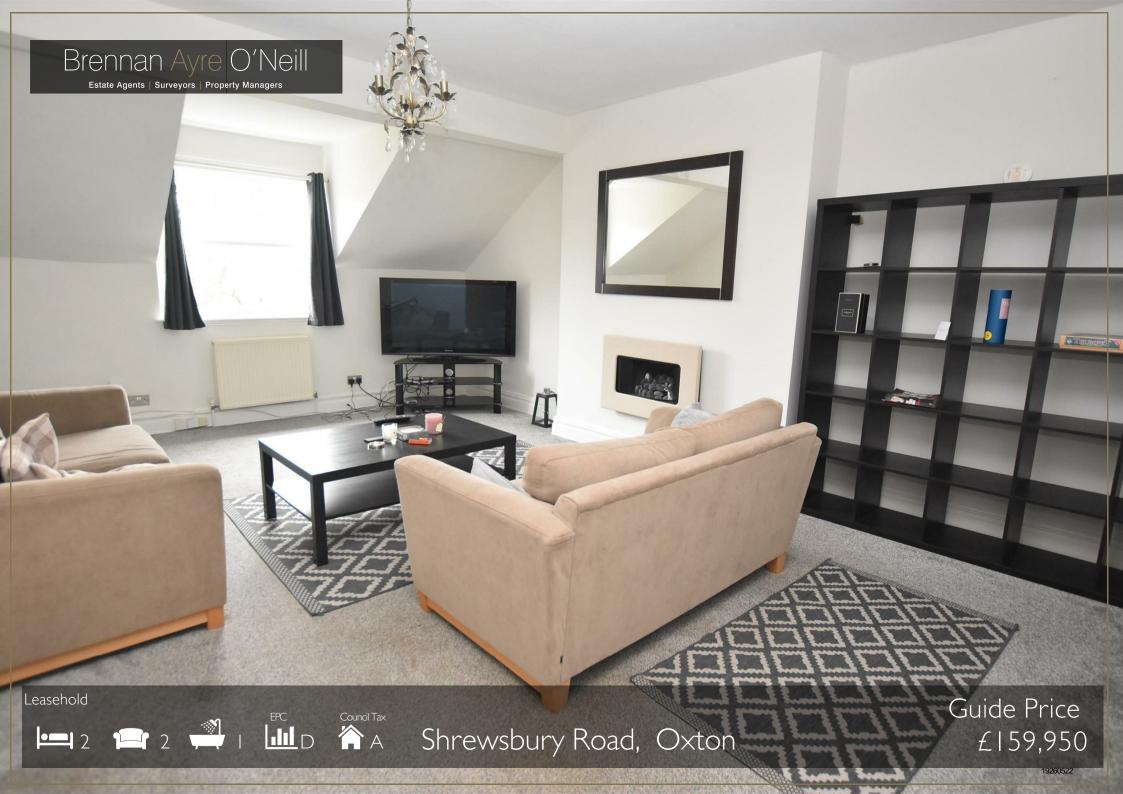

What a gorgeous penthouse top floor apartment this is....AND with VERY LOW SERVICE CHARGES

With two generous double bedrooms, an impressive 20' by 14' living room and an extra large kitchen diner. In fact, such floor area is rare to find in apartment living in Oxton and even more so, a duplex apartment presented over two floors. There's a generous landing, with room enough for a piece of furniture, a great bathroom, large enough for a four piece suite and with views from the landing and kitchen diner that look out beyond the Birkenhead Tennis Club courts and towards Liverpool. It's fair to say that this is an apartment with lots to offer; plenty of space and with packs of natural light - just as you'd expect being at the top of the house!