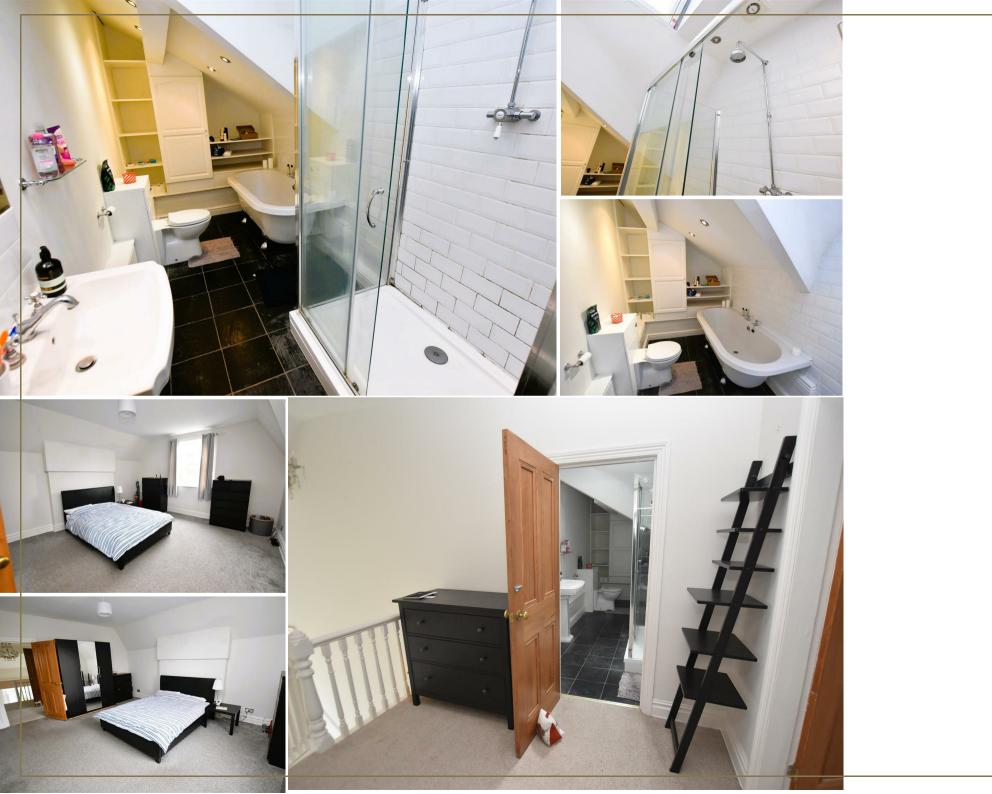

What a gorgeous penthouse top floor apartment this is....AND with VERY LOW SERVICE CHARGES

With two generous double bedrooms, an impressive 20' by 14' living room and an extra large kitchen diner. In fact, such floor area is rare to find in apartment living in Oxton and even more so, a duplex apartment presented over two floors. There's a generous landing, with room enough for a piece of furniture, a great bathroom, large enough for a four piece suite and with views from the landing and kitchen diner that look out beyond the Birkenhead Tennis Club courts and towards Liverpool. It's fair to say that this is an apartment with lots to offer; plenty of space and with packs of natural light - just as you'd expect being at the top of the house!