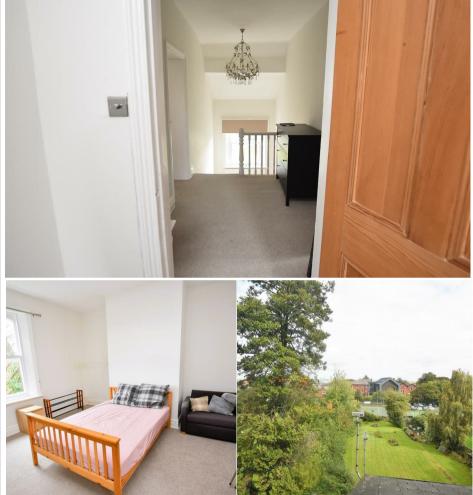

What a gorgeous penthouse top floor apartment this is....AND with VERY LOW SERVICE CHARGES

With two generous double bedrooms, an impressive 20' by 14' living room and an extra large kitchen diner. In fact, such floor area is rare to find in apartment living in Oxton and even more so, a duplex apartment presented over two floors. There's a generous landing, with room enough for a piece of furniture, a great bathroom, large enough for a four piece suite and with views from the landing and kitchen diner that look out beyond the Birkenhead Tennis Club courts and towards Liverpool. It's fair to say that this is an apartment with lots to offer; plenty of space and with packs of natural light - just as you'd expect being at the top of the house!