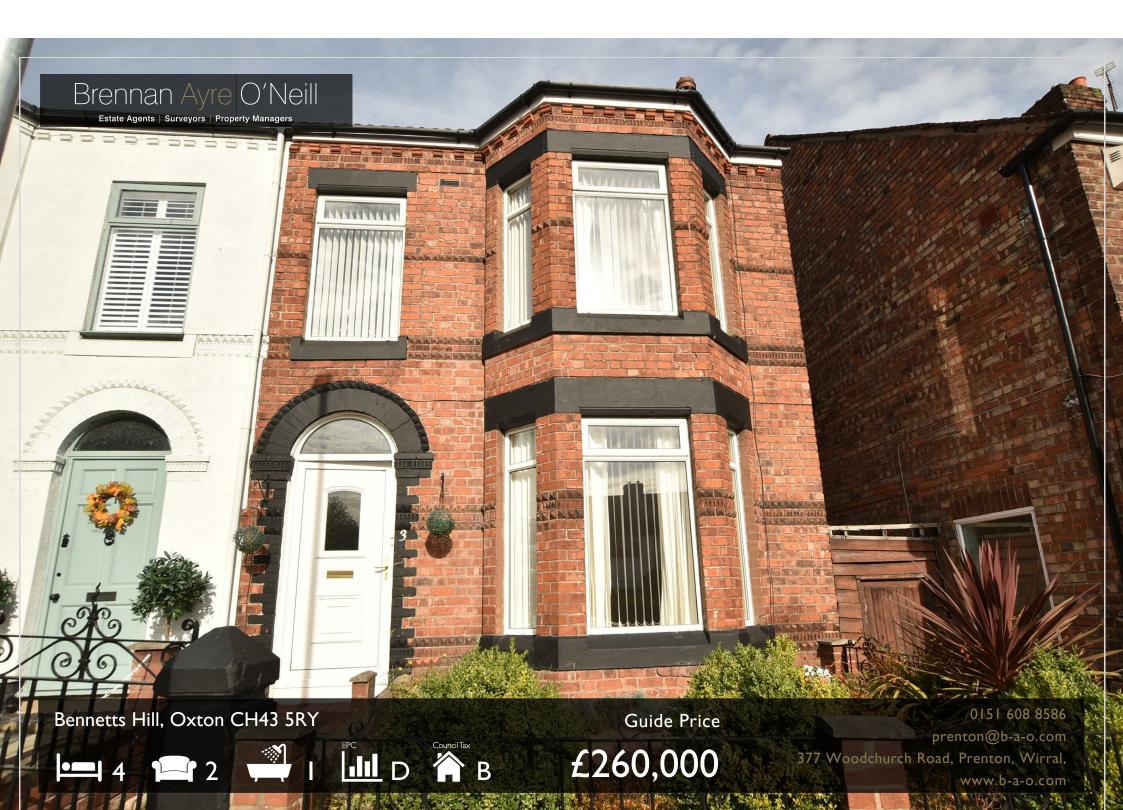

## Locator

This fine late Victorian four bedroomed semi detached house stands within the conservation boundary and is to be found at the top side of Bennetts Hill; nearest the village. As key holders we can show you around the premises at relatively short notice.

For directions please sat nav: CH43 5RY

These particulars, whilst believed to be accurate are set out as a general outline only for guidance and do not constitute and part of an offer or contract. Intending purchasers should not rely on them as statements or representation of fact, but must satisfy themselves by inspection or otherwise as to their accuracy. No person in this firm's employment has the authority to make or give any representation or warranty in respect of this property. We have not tested any services nor appliances and cannot give any assurances or warranties as to their condition or reliability. All measurements are approximate having been taken with worldwide an electronic measuring device.