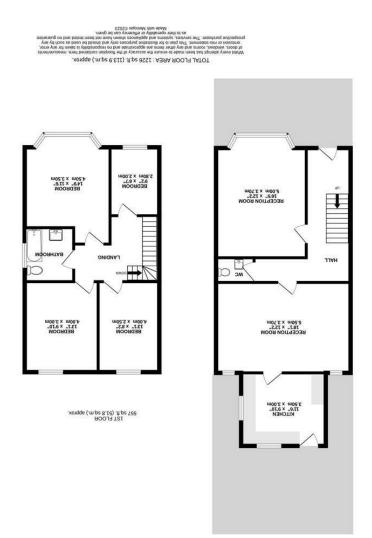

S N

GROUND FLOOR 69 sq.ft. (62.1 sq.m.) approx.



Brennan Ayre O'Neill

## Locator

This fine late Victorian four bedroomed semi detached house stands within the conservation boundary and is to be found at the top side of Bennetts Hill; nearest the village. As key holders we can show you around the premises at relatively short notice.

For directions please sat nav: CH43 5RY











These particulars, whilst believed to be accurate are set out as a general outline only for guidance and do not constitute and part of an offer or contract. Intending purchasers should not rely on them as statements or representation of fact, but must satisfy themselves by inspection or otherwise as to their accuracy. No person in this firm's employment has the authority to make or give any representatio