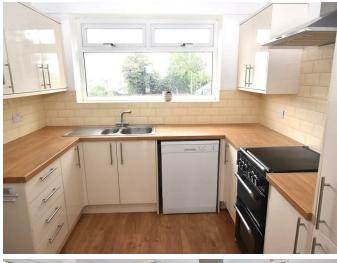

Brennan Ayre O'Neill

m18.8 x m88.8 ("3'11 x "7'21) (11) mas.s x Room xsm ('12) m04.8 Duivid Garage **mooЯ** m70.ε x môt.ε ("t'0t x "4'0t) ("01'8 x "4'01) 3.16m x 2.69r Dining Kitchen Approx. 60.7 sq. metres (653.2 sq. feet) **Ground Floor** 