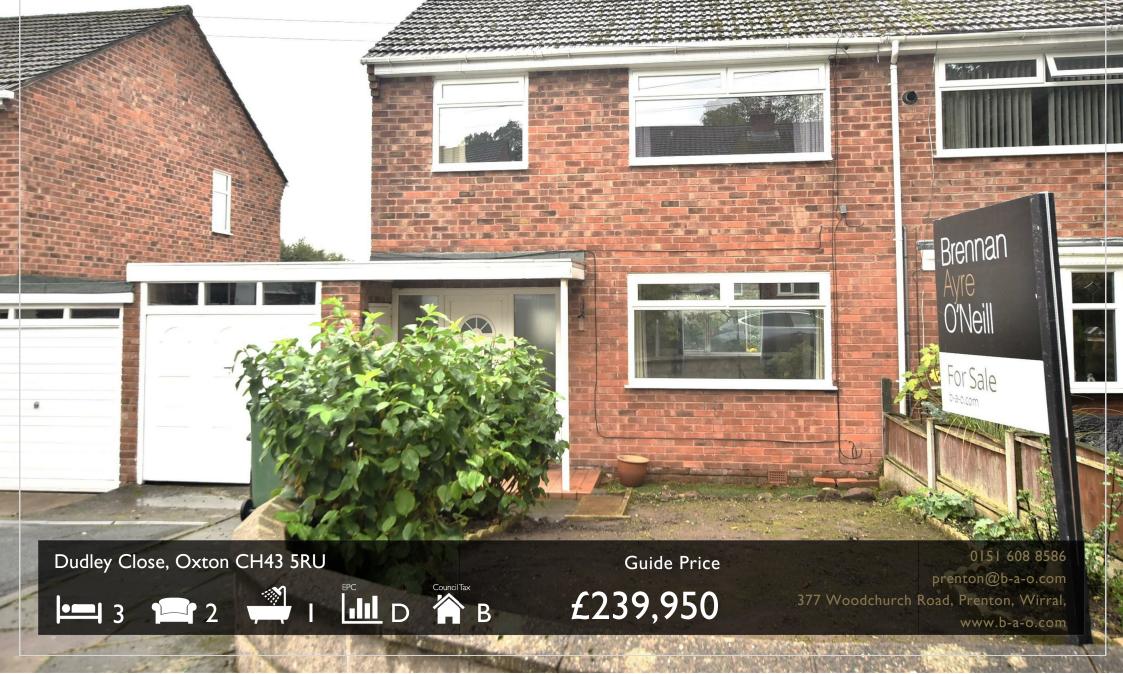

Dudley Close is a cul de sac, about a five minute walk at most to the very centre of the village. Here you'll find bars, cafes and grocery shops to choose from whilst a bus service to connect you to the station is just a few minutes in the other direction. For directions please Sat Nav: CH43