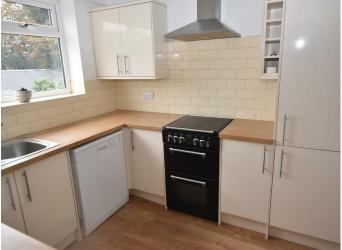

Brennan Ayre O'Neill

m18.8 x m88.8 ("3'11 x "7'21) (11) mas.s x Room xsm ('12) m04.8 Duivid Garage **mooЯ** m70.ε x môt.ε ("t'0t x "4'0t) ("01'8 x "4'01) 3.16m x 2.69r Dining Kitchen Approx. 60.7 sq. metres (653.2 sq. feet) **Ground Floor** 