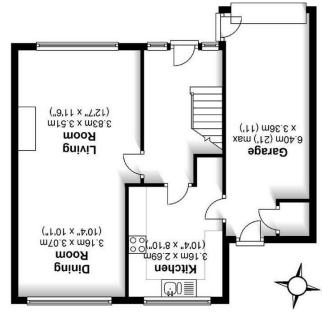

Brennan Ayre O'Neill

m18.8 x m88.8 ("3'11 x "7'21) (11) mas.s x Room xsm ('12) m04.8 Duivid Garage **mooЯ** m70.ε x môt.ε ("t'0t x "4'0t) ("01'8 x "4'01) 3.16m x 2.69r Dining Kitchen Approx. 60.7 sq. metres (653.2 sq. feet) **Ground Floor** 