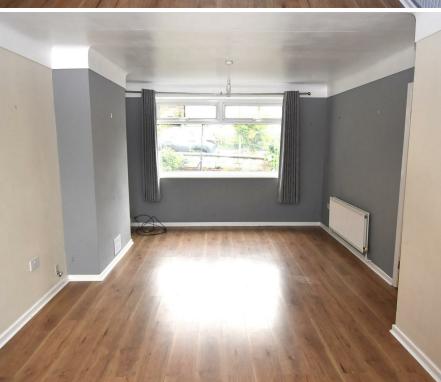

Brennan Ayre O'Neill

m18.8 x m88.8 ("3'11 x "7'21) (11) mas.s x Room xsm ('12) m04.8 Duivid Garage **mooЯ** m70.ε x môt.ε ("t'0t x "4'0t) ("01'8 x "4'01) 3.16m x 2.69r Dining Kitchen Approx. 60.7 sq. metres (653.2 sq. feet) **Ground Floor** 