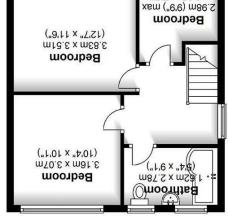

Brennan Ayre O'Neill

m18.8 x m88.8 ("3'11 x "7'21) (11) mas.s x Room xsm ('12) m04.8 Duivid Garage **mooЯ** m70.ε x môt.ε ("t'0t x "4'0t) ("01'8 x "4'01) 3.16m x 2.69r Dining Kitchen Approx. 60.7 sq. metres (653.2 sq. feet) **Ground Floor** 