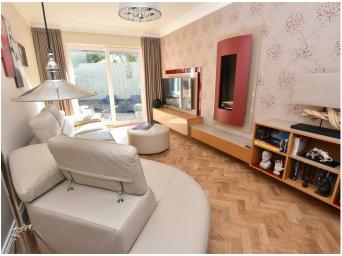

A blend of solid oak, white oak veneer, Karndean flooring; a generous down lighting system; contemporary fittings elsewhere - take a look a the fire in the main sitting room; the plantation blinds throughout; the standard of bathroom ware; especially within the over generous and rather luxury family bathroom..and, well you begin to get the picture?

Look out for the enviably sized utility room too, never mind this 'hub', a Panarama kitchen with acres of granite (special focal feature within the cooker splash back) twin oven, induction hob and the list goes on...and last but no means least; the bespoke wardrobes almost everywhere- and because of that our favourite room is the bedroom with the walk in dressing room with banks of wardrobes. All very enviable indeed.