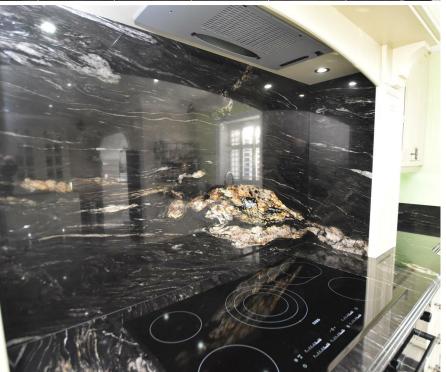

Look out for the enviably sized utility room too, never mind this 'hub', a Panarama kitchen with acres of granite (special focal feature within the cooker splash back) twin oven, induction hob and the list goes on...and last but no means least; the bespoke wardrobes almost everywhere- and because of that our favourite room is the bedroom with the walk in dressing room with banks of wardrobes. All very enviable indeed.