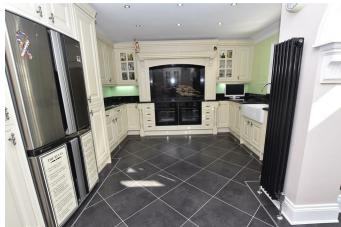

Look out for the enviably sized utility room too, never mind this 'hub', a Panarama kitchen with acres of granite (special focal feature within the cooker splash back) twin oven, induction hob and the list goes on...and last but no means least; the bespoke wardrobes almost everywhere- and because of that our favourite room is the bedroom with the walk in dressing room with banks of wardrobes. All very enviable indeed.