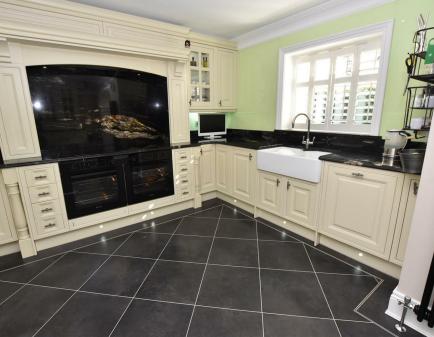

Look out for the enviably sized utility room too, never mind this 'hub', a Panarama kitchen with acres of granite (special focal feature within the cooker splash back) twin oven, induction hob and the list goes on...and last but no means least; the bespoke wardrobes almost everywhere- and because of that our favourite room is the bedroom with the walk in dressing room with banks of wardrobes. All very enviable indeed.