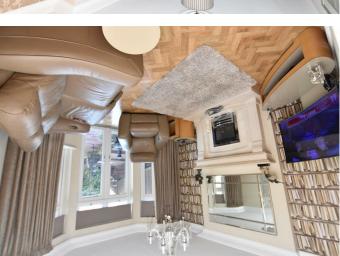

A blend of solid oak, white oak veneer, Karndean flooring; a generous down lighting system; contemporary fittings elsewhere - take a look a the fire in the main sitting room; the plantation blinds throughout; the standard of bathroom ware; especially within the over generous and rather luxury family bathroom..and, well you begin to get the picture?