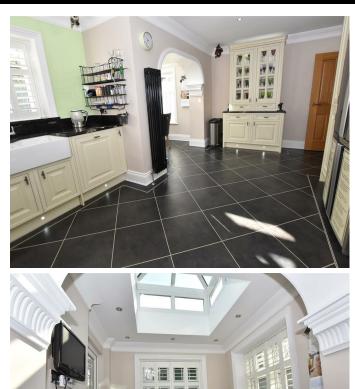

A blend of solid oak, white oak veneer, Karndean flooring; a generous down lighting system; contemporary fittings elsewhere - take a look a the fire in the main sitting room; the plantation blinds throughout; the standard of bathroom ware; especially within the over generous and rather luxury family bathroom..and, well you begin to get the picture?

Look out for the enviably sized utility room too, never mind this 'hub', a Panarama kitchen with acres of granite (special focal feature within the cooker splash back) twin oven, induction hob and the list goes on...and last but no means least; the bespoke wardrobes almost everywhere- and because of that our favourite room is the bedroom with the walk in dressing room with banks of wardrobes. All very enviable indeed.