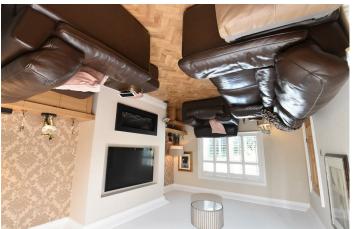

A blend of solid oak, white oak veneer, Karndean flooring; a generous down lighting system; contemporary fittings elsewhere - take a look a the fire in the main sitting room; the plantation blinds throughout; the standard of bathroom ware; especially within the over generous and rather luxury family bathroom..and, well you begin to get the picture?