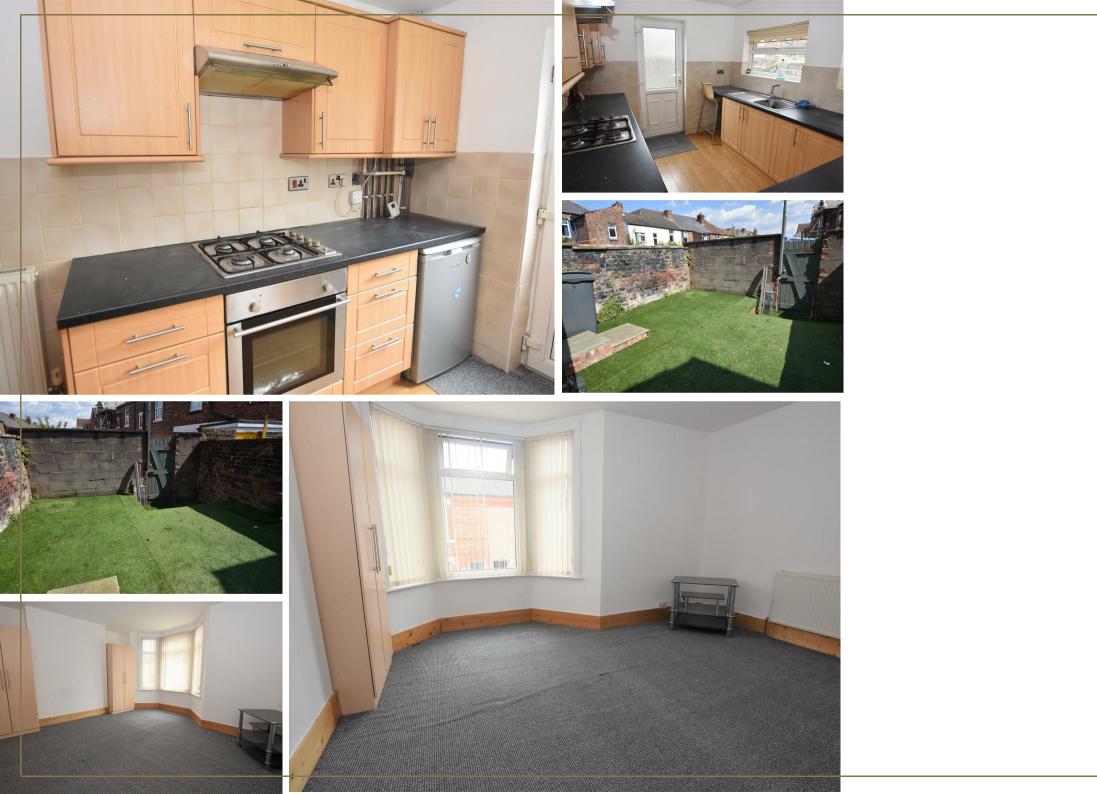

If looks could deceive - genuinely. For this is a much larger two double bedroomed terraced house than it looks from the outside, that's for sure. For that reason we refer you to our floor plan from the get go. Big rooms, big bedrooms (including a gi-normous main front bedroom and a super enviously spacious, combined bathroom. Even the dining room table is big - which we might be able to throw in for those that enjoy a bit of entertaining! Come and take a look and make your own decisions... we are pretty confident you're going to agree.

Better still, the house is pretty well ready to move into straight away with plain white walls etc; you'll have the time to 'do' or decorate at your own pace. Both reception rooms, open plan or separate,

work well for either occasion; the kitchen is a good square shaped space and the first floor is just, well a really good surprise.

The front bedroom is fab. Fab in space, size and the opportunities of kitting it out with all sorts of queen sized double beds, dressing tables, tv and 'robes are many. The second bedroom, whilst inevitably smaller is a decent 'double' sized bedroom. These two, as we hae pointed out, are service by a very generous sized combined bathroom.