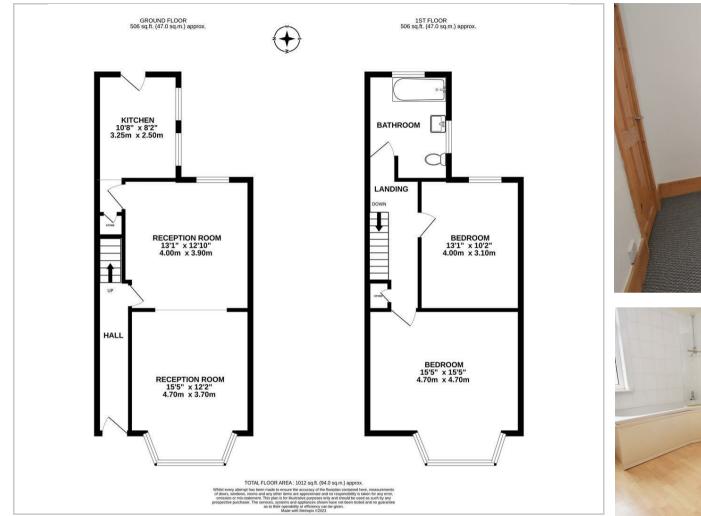

If looks could deceive - genuinely. For this is a much larger two double bedroomed terraced house than it looks from the outside, that's for sure. For that reason we refer you to our floor plan from the get go. Big rooms, big bedrooms (including a gi-normous main front bedroom and a super enviously spacious, combined bathroom. Even the dining room table is big - which we might be able to throw in for those that enjoy a bit of entertaining! Come and take a look and make your own decisions... we are pretty confident you're going to agree.

## Floor Plan