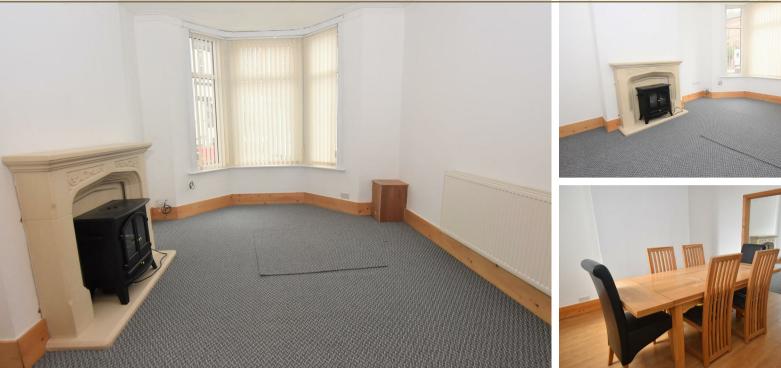

Better still, the house is pretty well ready to move into straight away with plain white walls etc; you'll have the time to 'do' or decorate at your own pace. Both reception rooms, open plan or separate,

work well for either occasion; the kitchen is a good square shaped space and the first floor is just, well a really good surprise.

The front bedroom is fab. Fab in space, size and the opportunities of kitting it out with all sorts of queen sized double beds, dressing tables, tv and 'robes are many. The second bedroom, whilst inevitably smaller is a decent 'double' sized bedroom. These two, as we hae pointed out, are service by a very generous sized combined bathroom.