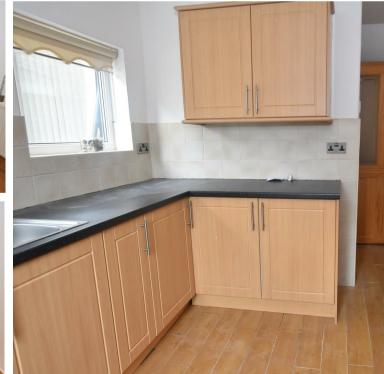

work well for either occasion; the kitchen is a good square shaped space and the first floor is just, well a really good surprise.

The front bedroom is fab. Fab in space, size and the opportunities of kitting it out with all sorts of queen sized double beds, dressing tables, tv and 'robes are many. The second bedroom, whilst inevitably smaller is a decent 'double' sized bedroom. These two, as we hae pointed out, are service by a very generous sized combined bathroom.