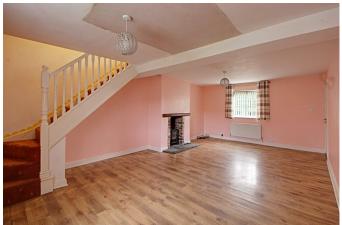

## Here to help you move.

Tax Band: C Furnished: Unfurnished

- · Beautiful three bedroom cottage.
- South facing rear garden with wonderful farmland views.
- A cosy living room with a log burning stove.
- Oil fired central heating.
- Rural Setting

- Situated in a beautiful quiet location in Kildale.
- Outbuildings provide storage for outdoor furniture or could be a great workshop.
- EPC EER 43
- Period Stone Cottage
- · Inglenook Fire

Wonderful three-bedroom cottage | South-facing rear garden with fabulous farmland views | Cosy living room with log-burning stove.