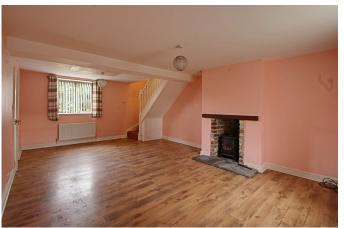

## Here to help you move.

Tax Band: C Furnished: Unfurnished

- · Beautiful three bedroom cottage.
- South facing rear garden with wonderful farmland views.
- A cosy living room with a log burning stove.
- Oil fired central heating.
- Rural Setting

- Situated in a beautiful quiet location in Kildale.
- Outbuildings provide storage for outdoor furniture or could be a great workshop.
- EPC EER 43
- Period Stone Cottage
- · Inglenook Fire

Wonderful three-bedroom cottage | South-facing rear garden with fabulous farmland views | Cosy living room with log-burning stove.