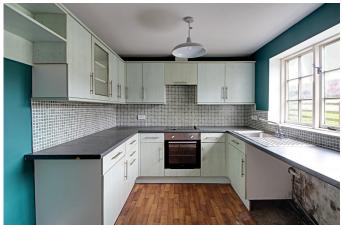

## 2 Church Farm Cottage, Kildale

£750PCM (Deposit: £865)

## Here to help you move.

Tax Band: C Furnished: Unfurnished

- · Beautiful three bedroom cottage.
- South facing rear garden with wonderful farmland views.
- A cosy living room with a log burning stove.
- Oil fired central heating.
- Rural Setting