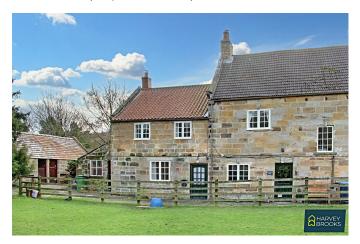

## 2 Church Farm Cottage, Kildale

£750PCM (Deposit: £865)

## Here to help you move.

Tax Band: C Furnished: Unfurnished

- · Beautiful three bedroom cottage.
- South facing rear garden with wonderful farmland views.
- A cosy living room with a log burning stove.
- Oil fired central heating.
- Rural Setting

- Situated in a beautiful quiet location in Kildale.
- Outbuildings provide storage for outdoor furniture or could be a great workshop.
- EPC EER 43
- Period Stone Cottage
- · Inglenook Fire

Wonderful three-bedroom cottage | South-facing rear garden with fabulous farmland views | Cosy living room with log-burning stove.