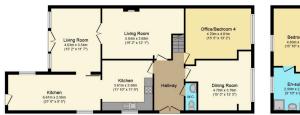

Ground Floor Floor area 112.0 sq.m. (1,205 sq.ft.) approx

First Floor Floor area 69.5 sq.m. (749 sq.ft.) approx

Total floor area 181.5 sq.m. (1,954 sq.ft.) approx This how Train is for likelistic purposes only and may not be representative of the property. The position and size of doors, windows and other features are approximate. Limitarized reproduction profitable. 9 PowerPrefDX