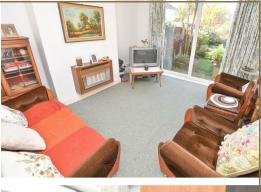

The property offers great reception space with a well proportioned lounge positioned at the front whilst to the rear you will find a sitting room with sliding doors overlooking the garden.

Making your way into the kitchen you will find a range of wall and base units finished with space for appliances and dual aspect to either side with door leading onto the garden. to the rear of the kitchen you will find a connecting door into the downstairs WC.