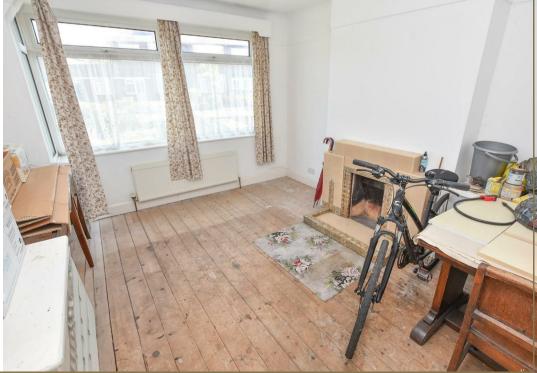

The property offers great reception space with a well proportioned lounge positioned at the front whilst to the rear you will find a sitting room with sliding doors overlooking the garden.

Making your way into the kitchen you will find a range of wall and base units finished with space for appliances and dual aspect to either side with door leading onto the garden. to the rear of the kitchen you will find a connecting door into the downstairs WC.