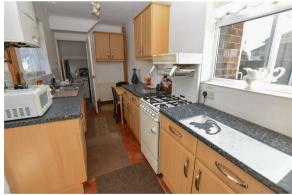

The property offers great reception space with a well proportioned lounge positioned at the front whilst to the rear you will find a sitting room with sliding doors overlooking the garden.

Making your way into the kitchen you will find a range of wall and base units finished with space for appliances and dual aspect to either side with door leading onto the garden. to the rear of the kitchen you will find a connecting door into the downstairs WC.