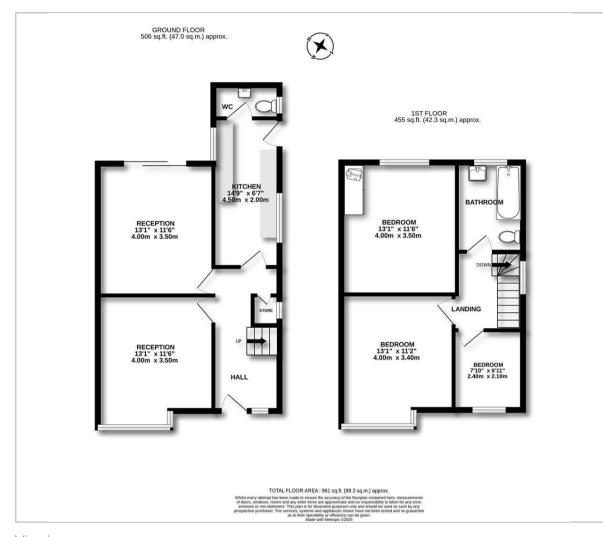

great reception space with a well proportioned lounge positioned at the front whilst to the rear you will find a sitting room with sliding doors overlooking the garden.

Making your way into the kitchen you will find a range of wall and base units finished with space for appliances and dual aspect to either side with door leading onto the garden. to the rear of the kitchen you will find a connecting door into the downstairs WC.

Making your way upstairs you will find a spacious landing which is filled with natural light from the aspect to the side and access to 3 bedrooms in total, two of which are doubles and one single. The bathroom will require a scheme of upgrading.

Sitting on a corner plot with gardens on 3 sides, garage and off road parking.

























## Floor Plan









## Viewing

Please contact our Brennan Ayre O'Neill - Bromborough Office on 0151 343 9060 if you wish to arrange a viewing appointment for this property or require further information.

These particulars, whilst believed to be accurate are set out as a general outline only for guidance and do not constitute any part of an offer or contract. Intending purchasers should not rely on them as statements of representation of fact, but must satisfy themselves by inspection or otherwise as to their accuracy. No person in this firms employment has the authority to make or give any representation or warranty in respect of the property.



12 High Street, Bromborough, Wirral, CH62 7HA Tel: 0151 343 9060 Email: Bromborough@b-a-o.com WWW.b-a-o.com