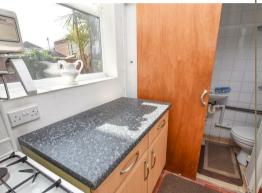

The property offers great reception space with a well proportioned lounge positioned at the front whilst to the rear you will find a sitting room with sliding doors overlooking the garden.

Making your way into the kitchen you will find a range of wall and base units finished with space for appliances and dual aspect to either side with door leading onto the garden. to the rear of the kitchen you will find a connecting door into the downstairs WC.