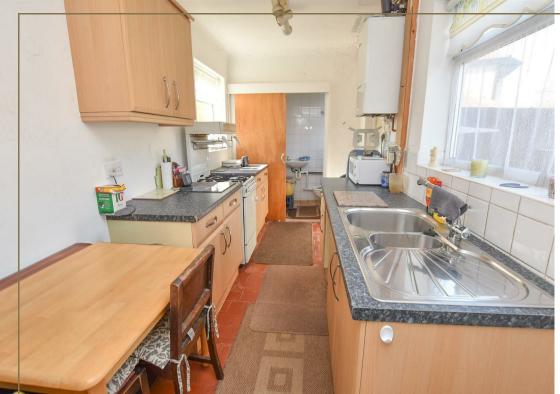

The property offers great reception space with a well proportioned lounge positioned at the front whilst to the rear you will find a sitting room with sliding doors overlooking the garden.

Making your way into the kitchen you will find a range of wall and base units finished with space for appliances and dual aspect to either side with door leading onto the garden. to the rear of the kitchen you will find a connecting door into the downstairs WC.