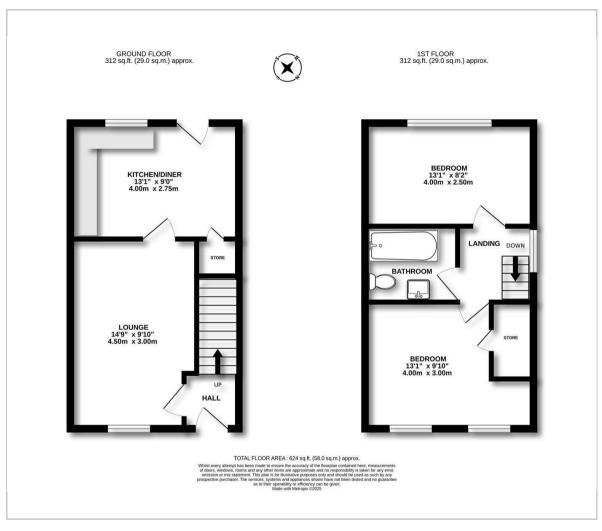

with open aspect over fields. A stepped threshold opens into the hallway with the stairs ahead and connecting door into the well proportioned living room on the left which enjoys the aspect to the front with connecting door into the breakfast kitchen. A great space, spanning the full width of the property enjoying the rear aspect over the garden. This is an area which will benefit from re-modelling.

Making your way upstairs the landing provides access to principle rooms including 2 bedrooms (larger with a range of built in wardrobes and side cabinets) and the white family bathroom.

Lots of potential here too! Outside you will find a good size garden with a patio area to the immediate rear, stone finish and fence boundaries with gated access to the side.



















## Floor Plan



## Viewing

Please contact our Brennan Ayre O'Neill - Bromborough Office on 0151 343 9060 if you wish to arrange a viewing appointment for this property or require further information.

These particulars, whilst believed to be accurate are set out as a general outline only for guidance and do not constitute any part of an offer or contract. Intending purchasers should not rely on them as statements of representation of fact, but must satisfy themselves by inspection or otherwise as to their accuracy. No person in this firms employment has the authority to make or give any representation or warranty in respect of the property.



12 High Street, Bromborough, Wirral, CH62 7HA
Tel: 0151 343 9060
Email: Bromborough@b-a-o.com

WWW.b-a-o.com