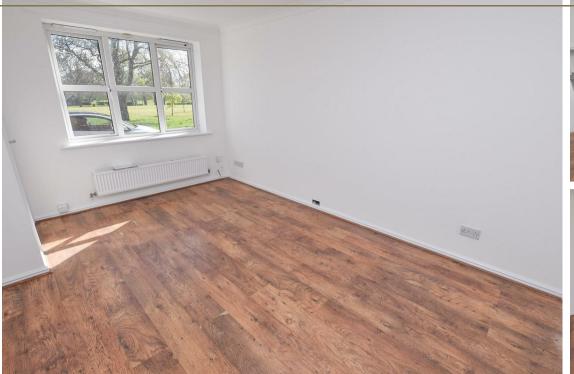

This property will need a scheme of upgrading but does offer a blank canvas for the new owner having been recently decorated throughout with new flooring upstairs.

To the front you have off road parking with open aspect over fields. A stepped threshold opens into the hallway with the stairs ahead and connecting door into the well proportioned living room on the left which enjoys the aspect to the front with connecting door into the breakfast kitchen. A great space, spanning the full width of the property enjoying the rear aspect over the garden. This is an area which will benefit from re-modelling.

Making your way upstairs the landing provides access to principle rooms including 2 bedrooms (larger with a range of built in wardrobes and side cabinets) and the white family bathroom.

Lots of potential here too! Outside you will find a good size garden with a patio area to the immediate rear, stone finish and fence boundaries with gated access to the side.