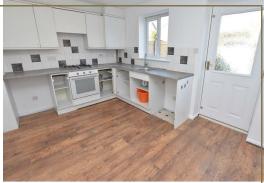

This property will need a scheme of upgrading but does offer a blank canvas for the new owner having been recently decorated throughout with new flooring upstairs.

To the front you have off road parking with open aspect over fields. A stepped threshold opens into the hallway with the stairs ahead and connecting door into the well proportioned living room on the left which enjoys the aspect to the front with connecting door into the breakfast kitchen. A great space, spanning the full width of the property enjoying the rear aspect over the garden. This is an area which will benefit from re-modelling.