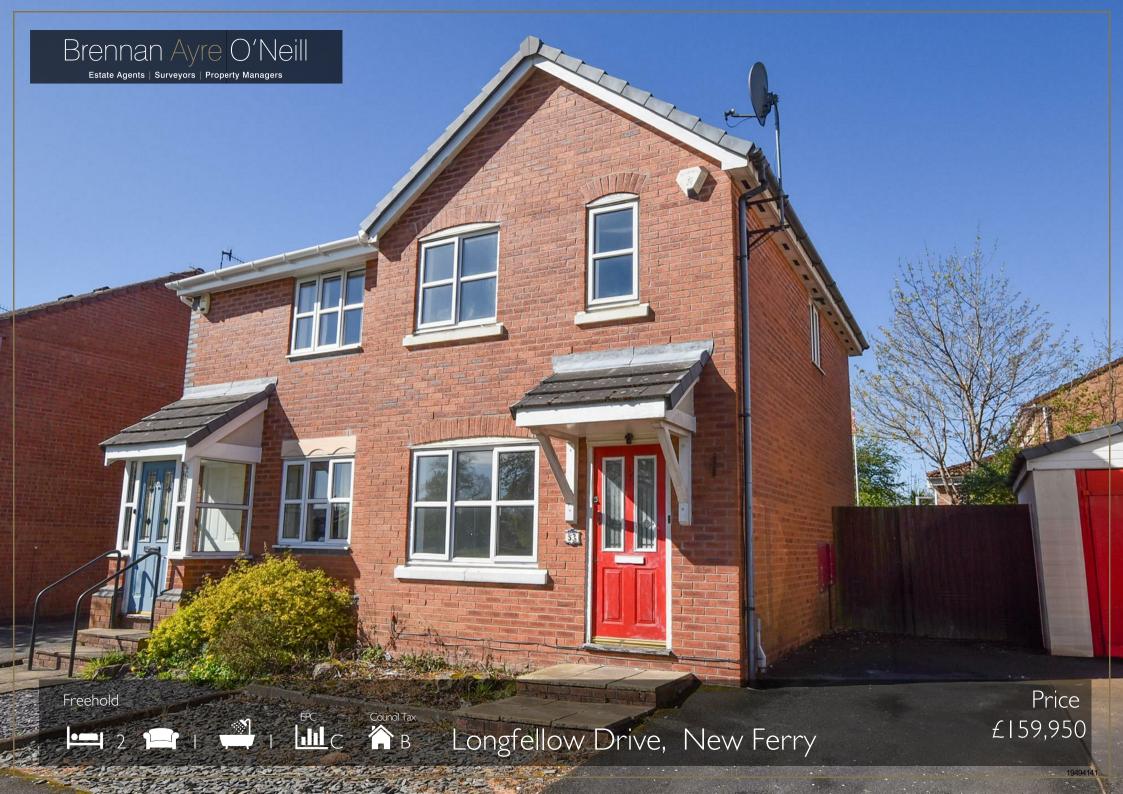

\*\*NO CHAIN\*\* This property is well located, enjoying the open aspect to the front with off road parking and offers a well proportioned lounge, breakfast kitchen overlooking the garden and 2 bedrooms with a family bathroom upstairs. Lots of potential to put your own stamp on.

This property will need a scheme of upgrading but does offer a blank canvas for the new owner having been recently decorated throughout with new flooring upstairs.

To the front you have off road parking with open aspect over fields. A stepped threshold opens into the hallway with the stairs ahead and connecting door into the well proportioned living room on the left which enjoys the aspect to the front with connecting door into the breakfast kitchen. A great space, spanning the full width of the property enjoying the rear aspect over the garden. This is an area which will benefit from re-modelling.

Making your way upstairs the landing provides access to principle rooms including 2 bedrooms (larger with a range of built in wardrobes and side cabinets) and the white family bathroom.

Lots of potential here too! Outside you will find a good size garden with a patio area to the immediate rear, stone finish and fence boundaries with gated access to the side.